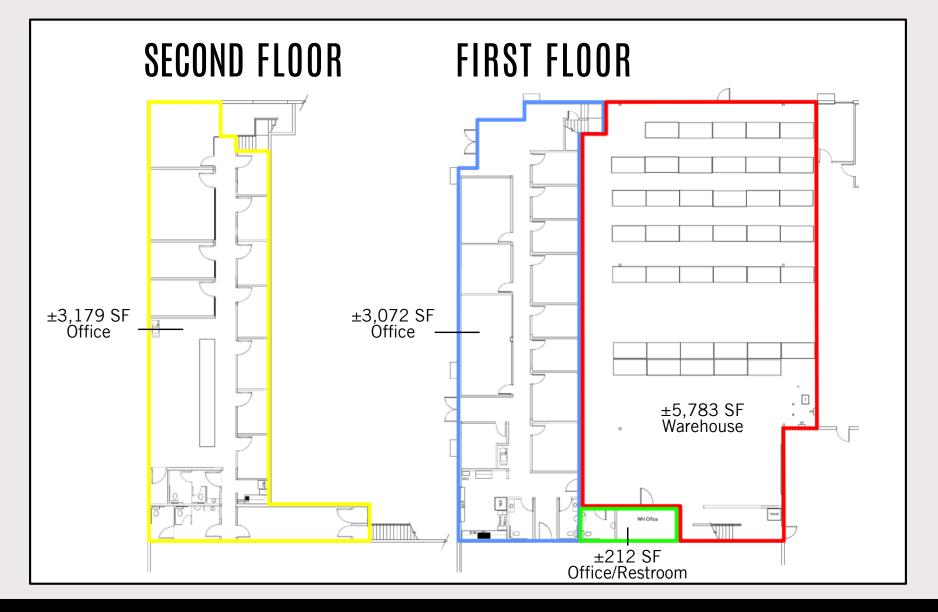

#### Office / Warehouse

- »  $\pm 6,463$  SF Office /  $\pm 5,783$  SF Warehouse
- » 1<sup>st</sup> Floor (±3,284 SF): 11 Private offices, break room, large conference room & 3 restrooms
- » 2<sup>nd</sup> Floor (±3,179 SF): 10 Private offices, open bullpen area, break room, conference room & 2 restrooms
- » 12'w x 14'h Roll door in warehouse
- » Available now
- » Lease Rate: \$0.95/SF Gross + Elec.