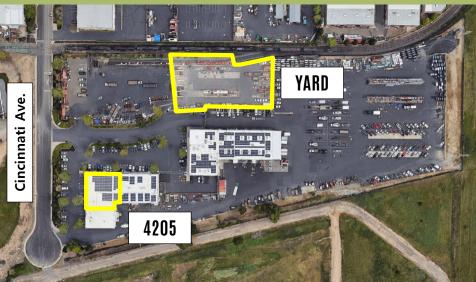

#### Industrial Yard (4175 Cincinnati Ave.)

- » ±38,370 SF (±0.88 acres)
- » Fenced, paved (asphalt) and lighted, with private and secure access
- » Available now
- » Lease Rate: \$0.15/SF Gross + Elec. (power already run)