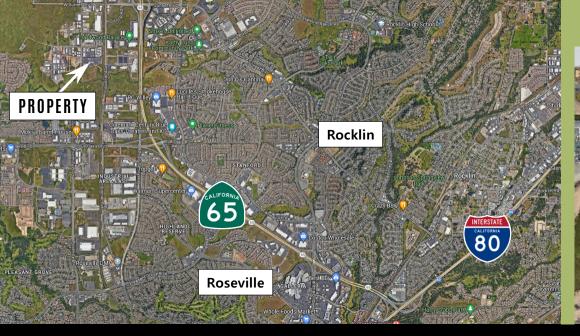

#### **4205 CINCINNATI AVE.** ROCKLIN, CA 95765

**±12,246 SF Flex Space + Yard Space** ±6,463 SF Office / ±5,783 SF Warehouse ±38,370 SF (0.88 acres) Yard

Price Reduced! \$0.95/SF

Shorter term possible Partial or fully furnished