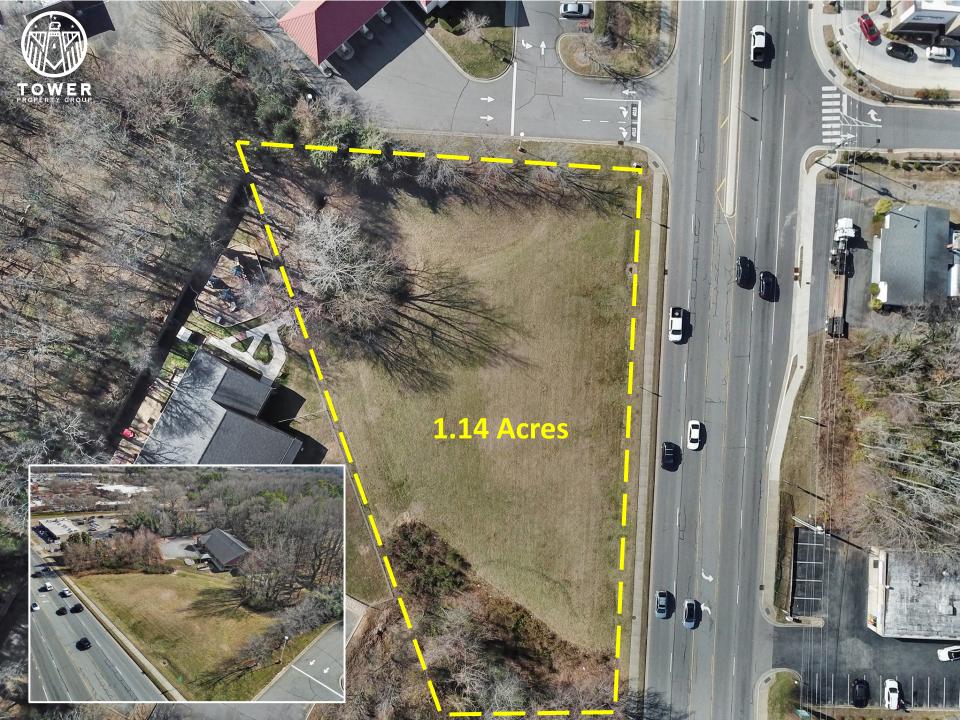

# Summary Info.

- PIN 55076660810000 Cabarrus Co.
- Municipality Harrisburg
- 1.141 Acres
- Zoned General Commercial (GC)
- Allowable Uses: Public Use, College, Civic, Religious,
  Office, Restaurant, Retail Sales, Dry Cleaner, Convenience
  Store, Automotive Sales and Repair, Car Wash and more.
- Easement with 5/3 Bank for access to traffic light and NC HWY 49
  - Frontage on NC HWY 49 (249 Feet)