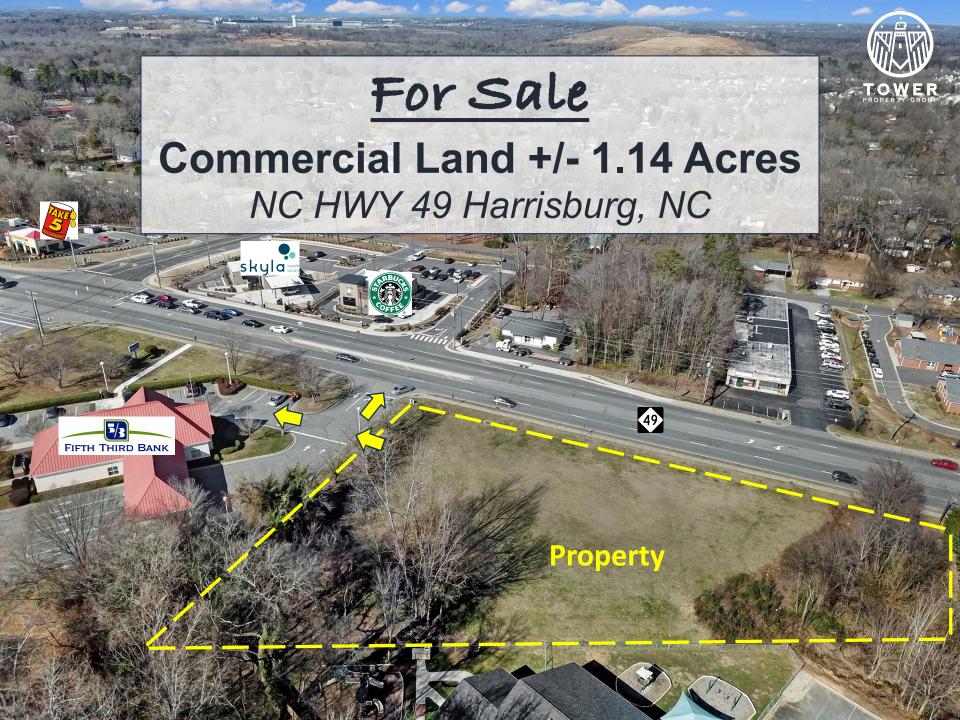

# Summary Info.

- PIN 55076660810000 Cabarrus Co.
- Municipality Harrisburg
- 1.141 Acres
- Zoned General Commercial (GC)
- Allowable Uses: Public Use, College, Civic, Religious,
  Office, Restaurant, Retail Sales, Dry Cleaner, Convenience
  Store, Automotive Sales and Repair, Car Wash and more.
- Easement with 5/3 Bank for access to traffic light and NC HWY 49
  - Frontage on NC HWY 49 (249 Feet)