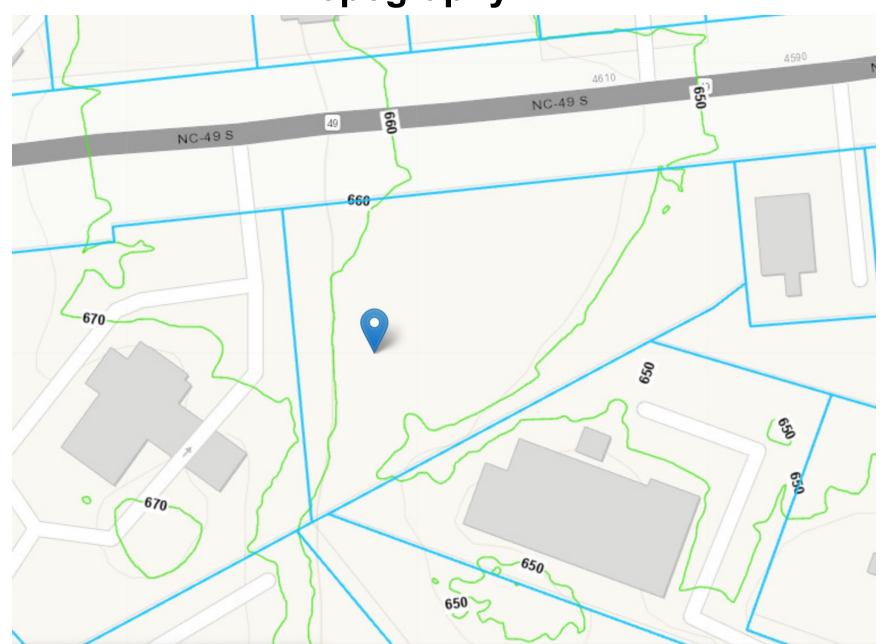

arrisburg
- 1.141 Acres
- Zoned General Commercial (GC)
- Allowable Uses: Public Use, College, Civic, Religious,
  Office, Restaurant, Retail Sales, Dry Cleaner, Convenience
  Store, Automotive Sales and Repair, Car Wash and more.
- Easement with 5/3 Bank for access to traffic light and NC HWY 49
  - Frontage on NC HWY 49 (249 Feet)





## **Locator Map**

- 4 Miles to UNC Charlotte
- 3 Miles I-485



rankie's of Charlotte 🚳

Nevin Pk

DERITA / STATESVILLE

SUGAR CREE

The Charlotte Museum of History

DAVIS LAKE - EASTFIELD Mustang Owner's Museum

PNC Music Pavilion

2807

SILVERWOOD

Charlotte Motor Speedway

INIVERSITY SITY NORT

COLLEGE DOWNS

HICKORY GROVE

NEWELL SOUTH

Frank Liske Park

Road Park

Happy Tails Kennel

Rocky River

1536

# **Conceptual Site Plan**



**Topography** 





### For Information Please Contact:

#### Matthew C. Mielke

Vice President C: (704) 564-6266 O: (704) 508-9099

mmielke@towerpg.com

Please Call For Pricing



<u>www.TOWERPG.com</u> 124 W John St. Suite 101 | Matthews, NC 28105