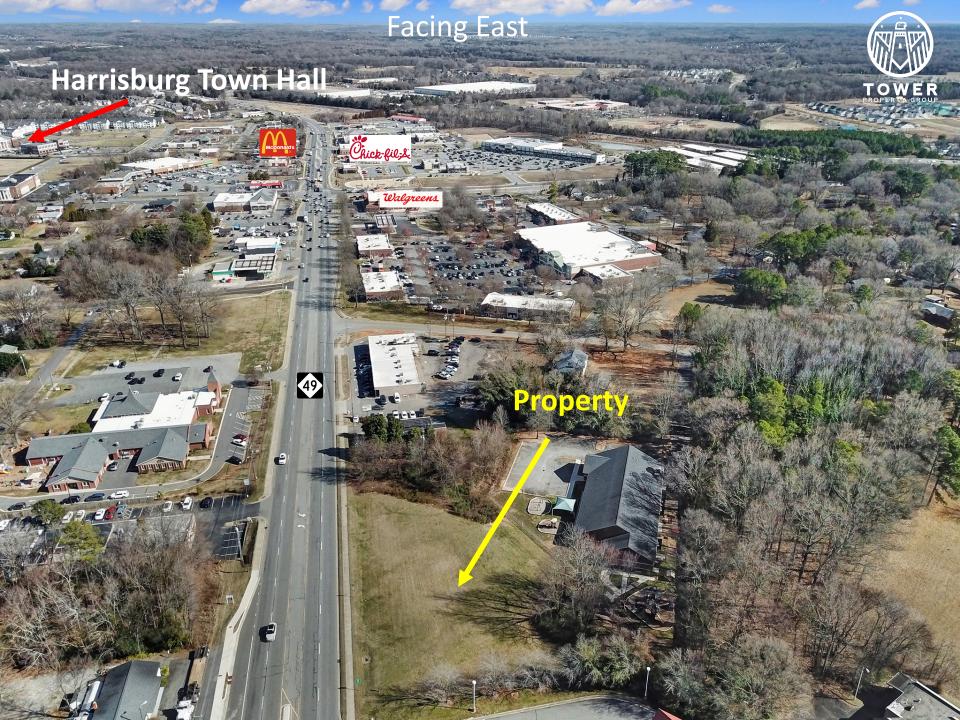

# Summary Info.

- PIN 55076660810000 Cabarrus Co.
- Municipality Harrisburg
- 1.141 Acres
- Zoned General Commercial (GC)
- Allowable Uses: Public Use, College, Civic, Religious,
  Office, Restaurant, Retail Sales, Dry Cleaner, Convenience
  Store, Automotive Sales and Repair, Car Wash and more.
- Easement with 5/3 Bank for access to traffic light and NC HWY 49
  - Frontage on NC HWY 49 (249 Feet)