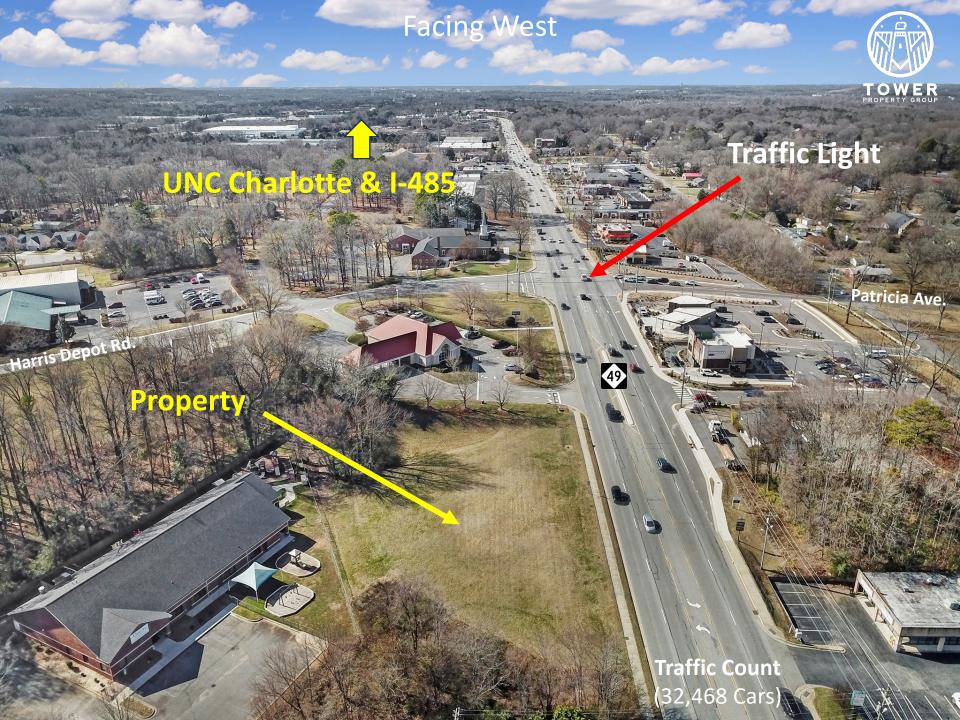

# Summary Info.

- PIN 55076660810000 Cabarrus Co.
- Municipality Harrisburg
- 1.141 Acres
- Zoned General Commercial (GC)
- Allowable Uses: Public Use, College, Civic, Religious,
  Office, Restaurant, Retail Sales, Dry Cleaner, Convenience
  Store, Automotive Sales and Repair, Car Wash and more.
- Easement with 5/3 Bank for access to traffic light and NC HWY 49
  - Frontage on NC HWY 49 (249 Feet)