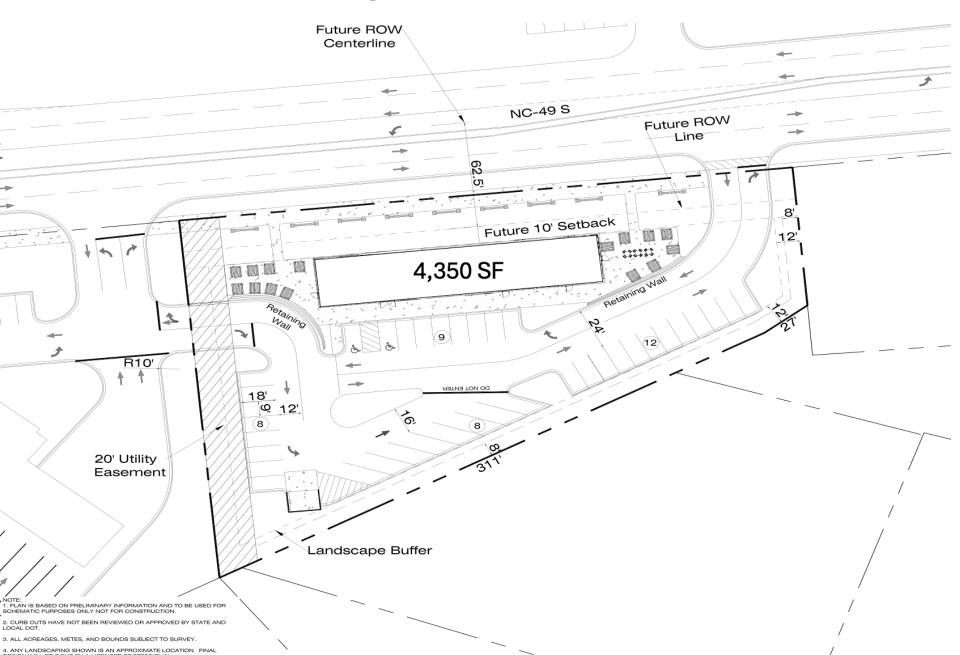

o.
- Municipality Harrisburg
- 1.141 Acres
- Zoned General Commercial (GC)
- Allowable Uses: Public Use, College, Civic, Religious,
  Office, Restaurant, Retail Sales, Dry Cleaner, Convenience
  Store, Automotive Sales and Repair, Car Wash and more.
- Easement with 5/3 Bank for access to traffic light and NC HWY 49
  - Frontage on NC HWY 49 (249 Feet)





## **Locator Map**

- 4 Miles to UNC Charlotte
- 3 Miles I-485



rankie's of Charlotte 🚳

Nevin Pk

DERITA / STATESVILLE

SUGAR CREE

The Charlotte Museum of History

DAVIS LAKE - EASTFIELD Mustang Owner's Museum

PNC Music Pavilion

2807

SILVERWOOD

Charlotte Motor Speedway

INIVERSITY SITY NORT

COLLEGE DOWNS

HICKORY GROVE

NEWELL SOUTH

Frank Liske Park

Road Park

Happy Tails Kennel

Rocky River

1536

# **Conceptual Site Plan**



**Topography** 





### For Information Please Contact:

#### Matthew C. Mielke

Vice President C: (704) 564-6266 O: (704) 508-9099

mmielke@towerpg.com

Please Call For Pricing



<u>www.TOWERPG.com</u> 124 W John St. Suite 101 | Matthews, NC 28105