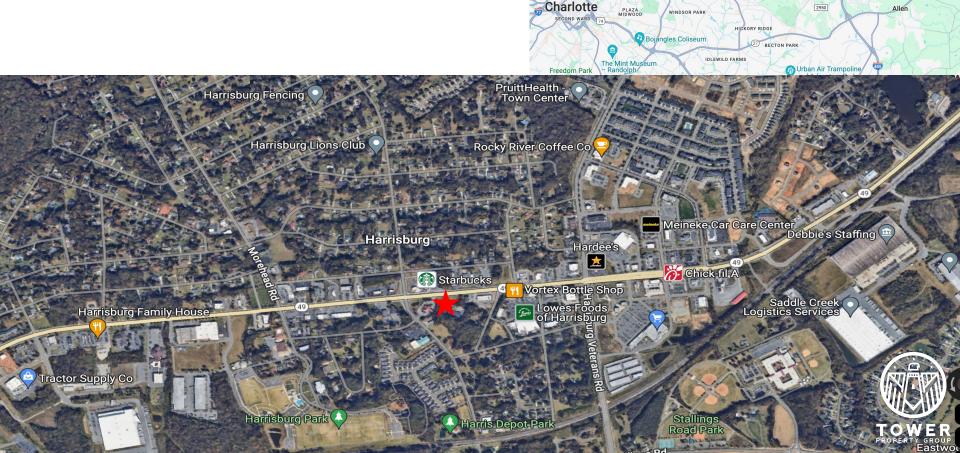

## **Locator Map**

- 4 Miles to UNC Charlotte
- 3 Miles I-485

rankie's of Charlotte 🚳

Nevin Pk

DERITA / STATESVILLE

SUGAR CREE

The Charlotte Museum of History

DAVIS LAKE - EASTFIELD Mustang Owner's Museum

PNC Music Pavilion

2807

SILVERWOOD

Charlotte Motor Speedway

INIVERSITY SITY NORT

COLLEGE DOWNS

HICKORY GROVE

NEWELL SOUTH

Frank Liske Park

Road Park

Happy Tails Kennel

Rocky River

1536