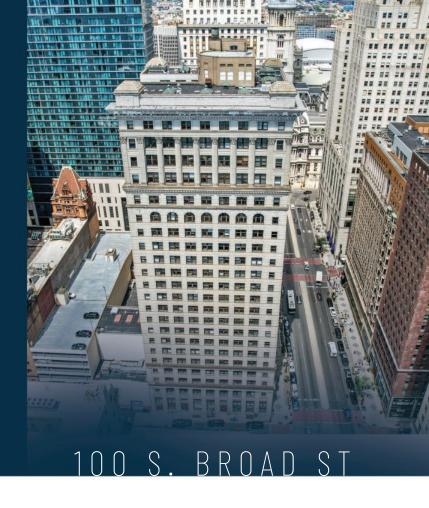

# FOR LEASE

## THE LAND TITLE BUILDING

100 SOUTH BROAD STREET PHILADELPHIA, PA, 19110

Premier Office Building for Lease

Rental Rate: \$25.50 / RSF plus Electric

Availabilities ranging from: 1,100 RSF - 19,617 RSF Full Floor

elcome to the Land Title Building, designed by the renowned American architect Daniel Burnham, which boasts 365,000sf of office space over 22 floors. Constructed in 1898, it stands as one of the first buildings pioneering high-rise office towers in Philadelphia. Today, 100 S. Broad continues to thrive as a prominent office building, housing businesses and organizations across various sectors and serves as the Headquarters to the Center City District of Philadelphia.