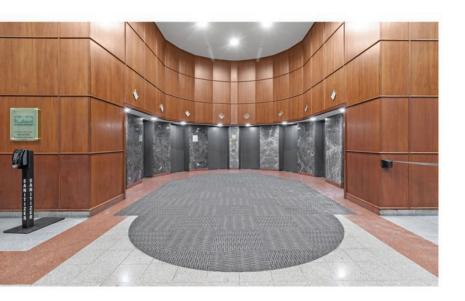

elcome to the Land Title Building, designed by the renowned American architect Daniel Burnham, which boasts 365,000sf of office space over 22 floors. Constructed in 1898, it stands as one of the first buildings pioneering high-rise office towers in Philadelphia. Today, 100 S. Broad continues to thrive as a prominent office building, housing businesses and organizations across various sectors and serves as the Headquarters to the Center City District of Philadelphia.

#### **BUILDING HIGHLIGHTS**

- Unparalleled Connectivity: With direct access to SEPTA subway lines, regional rail stations, and major bus routes, commuting is seamless. Proximity to I-95 and I-76 ensures effortless travel for employees and clients alike.
- · Onsite maintenance and management office
- 24-hour security guard service.
- Headquarters of the Center City District of Philadelphia
- · Onsite deli serving breakfast and lunch.
- US Post Office located off the main lobby
- Steps to the Broad Street Line, Market-Frankford Line, bus routes, and ample parking.
- Custom Designed Office Space