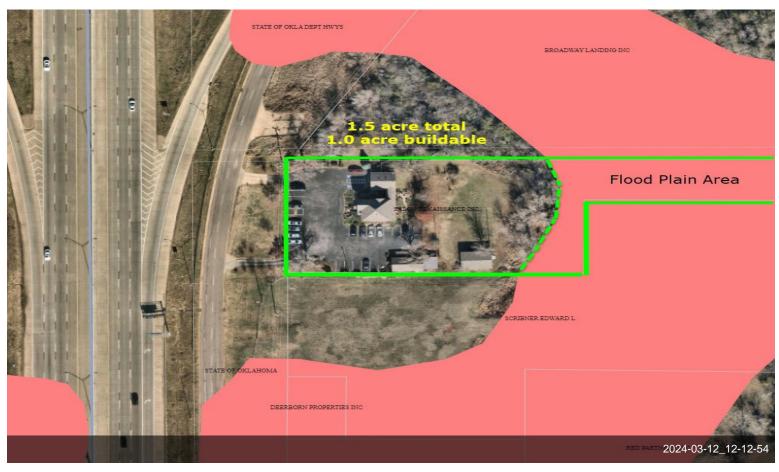

## **Broadway Extension Frontage** 10440 Broadway Ext, Oklahoma City, OK 73114

**Robert Williams** Salt Real Estate 1508 W Edmond Rd, Edmond, OK 73003 Robert@OkcInvestments.com (405) 822-2877

| Price:              | \$2,450,000 |
|---------------------|-------------|
| Property Type:      | Land        |
| Property Subtype:   | Commercial  |
| Proposed Use:       | Office      |
| Sale Type:          | Owner User  |
| Total Lot Size:     | 1.50 AC     |
| No. Lots:           | 1           |
| Zoning Description: | Commercial  |
| APN / Parcel ID:    | 100304200   |

## 10440 Broadway Ext, Oklahoma City, OK 73114

Just \$37/sq.ft. for this 1.5 acre parcel affronting Broadway Extension just north of over a dozen Medical Facilities. This parcel would make for a fantastic medical facility location, or a high visibility Office Building.