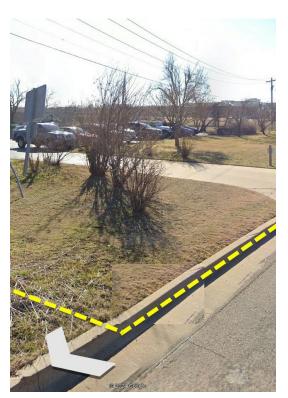

## **Broadway Extension Frontage** 10440 Broadway Ext, Oklahoma City, OK 73114





**Robert Williams** Salt Real Estate 1508 W Edmond Rd, Edmond, OK 73003 Robert@OkcInvestments.com (405) 822-2877



| Price:              | \$2,450,000 |
|---------------------|-------------|
| Property Type:      | Land        |
| Property Subtype:   | Commercial  |
| Proposed Use:       | Office      |
| Sale Type:          | Owner User  |
| Total Lot Size:     | 1.50 AC     |
| No. Lots:           | 1           |
| Zoning Description: | Commercial  |
| APN / Parcel ID:    | 100304200   |

## **Broadway Extension Frontage**

\$2,450,000

Just \$37/sq.ft. for this 1.5 acre parcel affronting Broadway Extension just north of over a dozen Medical Facilities. This parcel would make for a fantastic medical fa