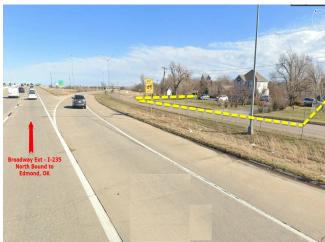

lahoma City, OK 73114





**Robert Williams** Salt Real Estate 1508 W Edmond Rd, Edmond, OK 73003 Robert@OkcInvestments.com (405) 822-2877



| Price:              | \$2,450,000 |
|---------------------|-------------|
| Property Type:      | Land        |
| Property Subtype:   | Commercial  |
| Proposed Use:       | Office      |
| Sale Type:          | Owner User  |
| Total Lot Size:     | 1.50 AC     |
| No. Lots:           | 1           |
| Zoning Description: | Commercial  |
| APN / Parcel ID:    | 100304200   |

## **Broadway Extension Frontage**

\$2,450,000

Just \$37/sq.ft. for this 1.5 acre parcel affronting Broadway Extension just north of over a dozen Medical Facilities. This parcel would make for a fantastic medical facility location, or a high visibility Office Building....







## 10440 Broadway Ext, Oklahoma City, OK 73114

Just \$37/sq.ft. for this 1.5 acre parcel affronting Broadway Extension just north of over a dozen Medical Facilities. This parcel would make for a fantastic medical facility location, or a high visibility Office Building.

## **Property Photos**