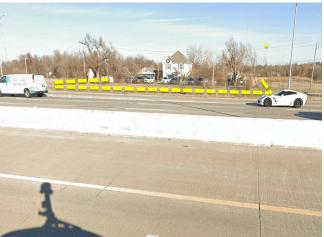

homa City, OK 73114





**Robert Williams** Salt Real Estate 1508 W Edmond Rd, Edmond, OK 73003 Robert@OkcInvestments.com (405) 822-2877



| Price:              | \$2,450,000 |
|---------------------|-------------|
| Property Type:      | Land        |
| Property Subtype:   | Commercial  |
| Proposed Use:       | Office      |
| Sale Type:          | Owner User  |
| Total Lot Size:     | 1.50 AC     |
| No. Lots:           | 1           |
| Zoning Description: | Commercial  |
| APN / Parcel ID:    | 100304200   |

## **Broadway Extension Frontage**

\$2,450,000

Just \$37/sq.ft. for this 1.5 acre parcel affronting Broadway Extension just north of over a dozen Medical Facilities. This parcel would make for a fantastic medical facility location, or a high visibility Office Building....







## 10440 Broadway Ext, Oklahoma City, OK 73114

Just \$37/sq.ft. for this 1.5 acre parcel affronting Broadway Extension just north of over a dozen Medical Facilities. This parcel would make for a fantastic medical facility location, or a high visibility Office Building.

## **Property Photos**