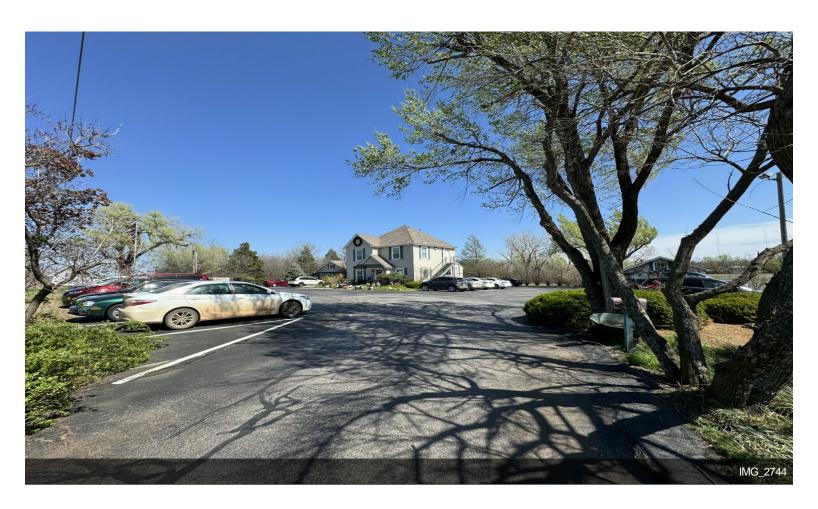

sed Use:       | Office      |
| Sale Type:          | Owner User  |
| Total Lot Size:     | 1.50 AC     |
| No. Lots:           | 1           |
| Zoning Description: | Commercial  |
| APN / Parcel ID:    | 100304200   |

## **Broadway Extension Frontage**

\$2,450,000

Just \$37/sq.ft. for this 1.5 acre parcel affronting Broadway Extension just north of over a dozen Medical Facilities. This parcel would make for a fantastic medical facility location, or a high visibility Office Building....







## 10440 Broadway Ext, Oklahoma City, OK 73114

Just \$37/sq.ft. for this 1.5 acre parcel affronting Broadway Extension just north of over a dozen Medical Facilities. This parcel would make for a fantastic medical facility location, or a high visibility Office Building.

## **Property Photos**