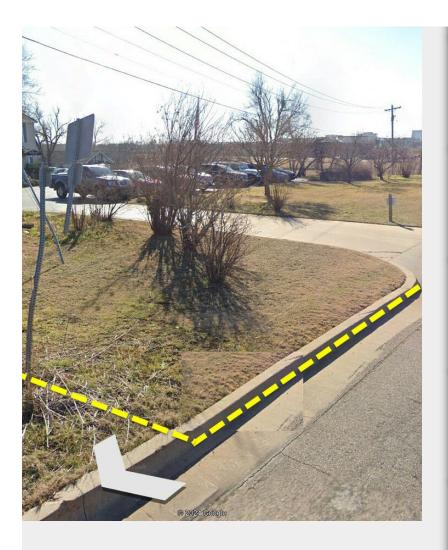

## **Broadway Extension Frontage** 10440 Broadway Ext, Oklahoma City, OK 73114





**Robert Williams** Salt Real Estate 1508 W Edmond Rd, Edmond, OK 73003 Robert@OkcInvestments.com (405) 822-2877



| Price:              | \$2,450,000 |
|---------------------|-------------|
| Property Type:      | Land        |
| Property Subtype:   | Commercial  |
| Proposed Use:       | Office      |
| Sale Type:          | Owner User  |
| Total Lot Size:     | 1.50 AC     |
| No. Lots:           | 1           |
| Zoning Description: | Commercial  |
| APN / Parcel ID:    | 100304200   |

## **Broadway Extension Frontage**

\$2,450,000

Just \$37/sq.ft. for this 1.5 acre parcel affronting Broadway Extension just north of over a dozen Medical Facilities. This parcel would make for a fantastic medical facility location, or a high visibility Office Building....







## 10440 Broadway Ext, Oklahoma City, OK 73114

Just \$37/sq.ft. for this 1.5 acre parcel affronting Broadway Extension just north of o