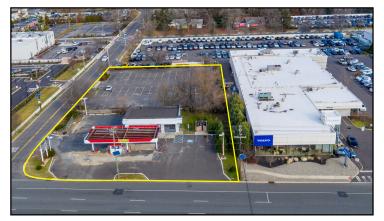

## 1820 MARLTON PIKE WEST, CHERRY HILL, NJ

Property Description: Size: Sale: Lease Rate: Comments: Development site located in Cherry Hill's most desirable retail zone

2 bay garage plus parking lot on 1.0 +/- Acre

## \$2,500,000.00

\$10,000.00/ Month NNN

- Outstanding visibility on heavily traveled Route 70, plus parking lot
- Ideal for fast food, retail, urgent care or gas/convenience
- Join national retailers such as: Wegmans, Dicks Sporting Goods, Home Depot, Nordstrom Rack, DSW, Bed Bath Beyond and many more
- Excellent traffic counts and demographics. on a corner at Rt 70 merge.