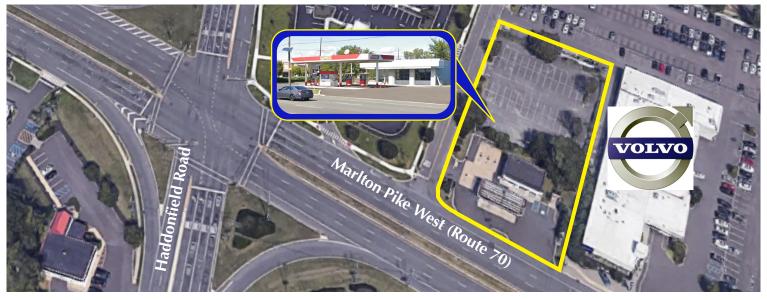

## 1820 MARLTON PIKE WEST, CHERRY HILL, NJ

Property Description: Size: Sale: Lease Rate: Comments: Development site located in Cherry Hill's most desirable retail zone

2 bay garage plus parking lot on 1.0 +/- Acre

## \$2,500,000.00

\$10,000.00/ Month NNN

- Outstanding visibility on heavily traveled Route 70, plus parking lot
- Ideal for fast food, retail, urgent care or gas/convenience
- Join national retailers such as: Wegmans, Dicks Sporting Goods, Home Depot, Nordstrom Rack, DSW, Bed Bath Beyond and many more
- Excellent traffic counts and demographics. on a corner at Rt 70 merge.