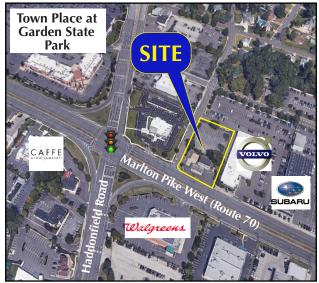

## 1820 MARLTON PIKE WEST, CHERRY HILL, NJ

Property Description: Size: Sale: Lease Rate: Comments: Development site located in Cherry Hill's most desirable retail zone

2 bay garage plus parking lot on 1.0 +/- Acre

## \$2,500,000.00

\$10,000.00/ Month NNN

- Outstanding visibility on heavily traveled Route 70, plus parking lot
- Ideal for fast food, retail, urgent care or gas/convenience
- Join national retailers such as: Wegmans, Dicks Sporting Goods, Home Depot, Nordstrom Rack, DSW, Bed Bath Beyond and many more
- Excellent traffic counts and demographics. on a corner at Rt 70 merge.