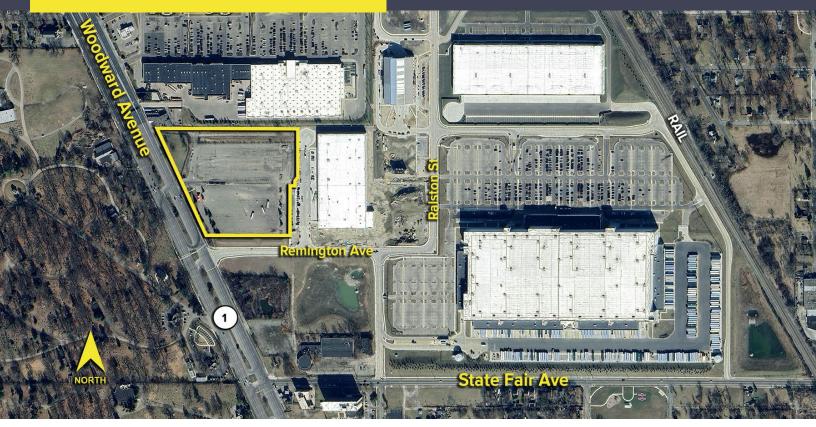

## 20200 WOODWARD AVENUE DETROIT, MICHIGAN

SIGNATURE ASSOCIATES
KNOW SIGNATURE | KNOW RESULTS

LAND FOR SALE 10.84 Acres Available

## PROPERTY FEATURES

- 10.84 acres available
- Zoned B4
- Situated next to the Amazon fulfillment center and near the Gateway Marketplace
- The property offers exceptional visibility along Woodward Avenue
- Easy access to I-696, I-75 & M-102 (8 Mile Road)
- Sale Price: \$300,000/acre