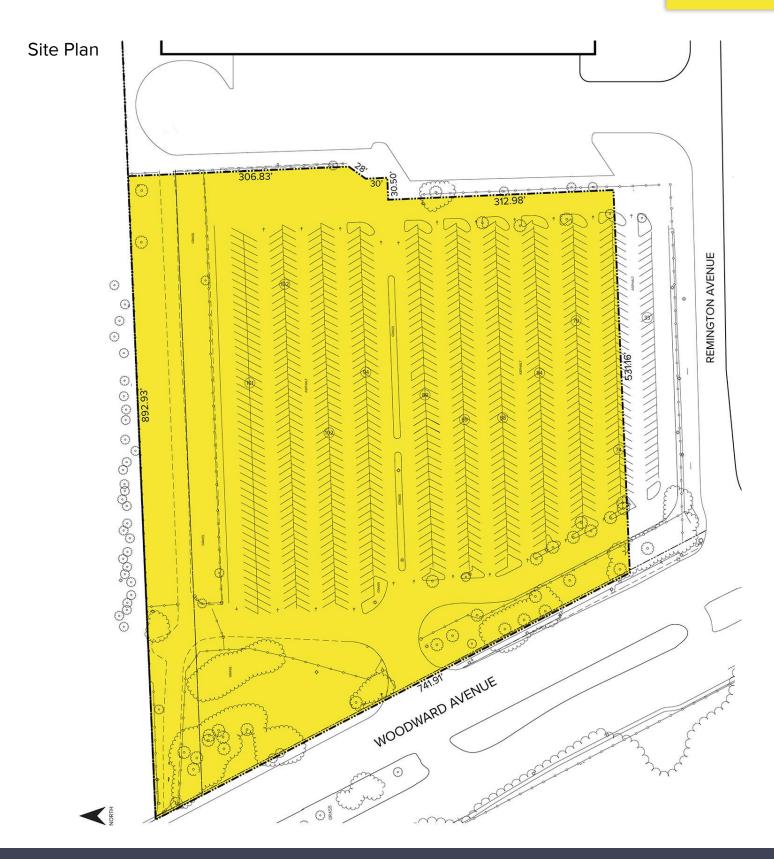

## PROPERTY FEATURES

- 10.84 acres available
- Zoned B4
- Situated next to the Amazon fulfillment center and near the Gateway Marketplace
- The property offers exceptional visibility along Woodward Avenue
- Easy access to I-696, I-75 & M-102 (8 Mile Road)
- Sale Price: \$300,000/acre