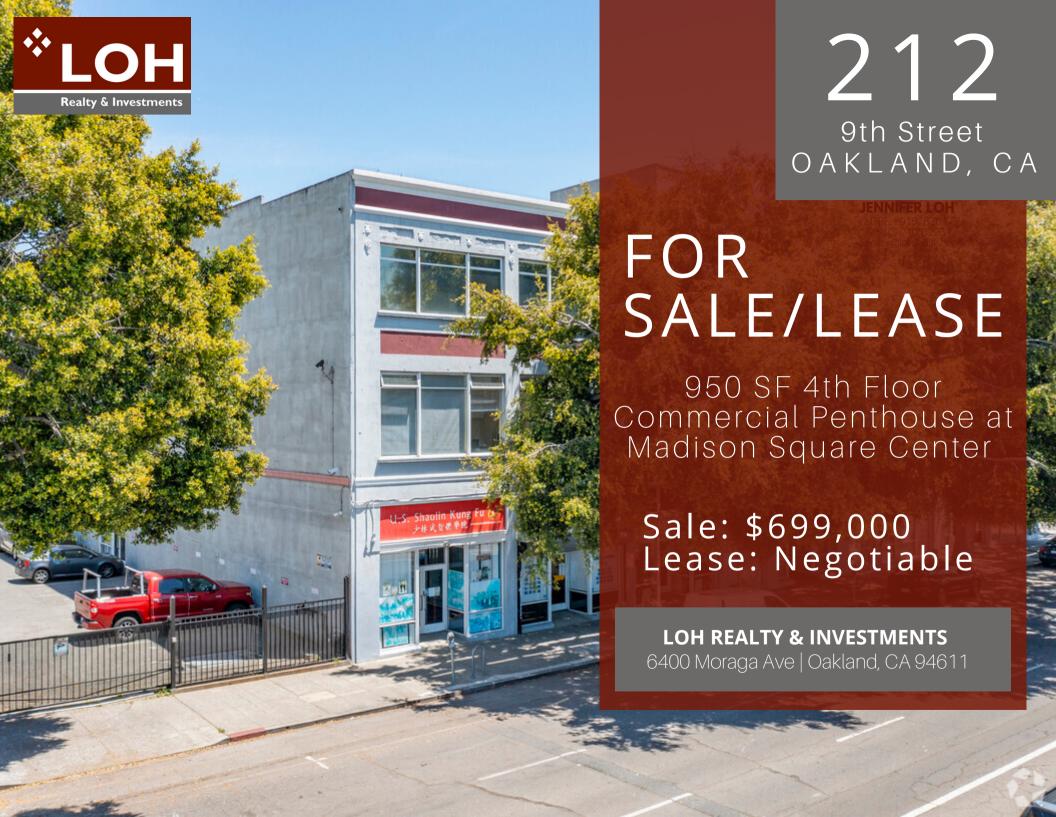

212 9th Street OAKLAND, CA

## **PENTHOUSE HIGHLIGHTS**

- ~950 SF 4th Floor Commercial Penthouse
- Tons of natural light
- VIEWS! Windows on 3 sides
- Deeded and gated parking space
- Completely remodeled:
  - Jerusalem Limestone Tile
  - Custom Plantation Shutters
  - Custom built cabinetry w/desks
- Fully Furnished
- Across from Lake Merritt Bart

This excellent location combines the excitement of downtown Oakland with the growing Chinatown neighborhood boasting a 99 Walk Score, 85 Bike Score, and an 88 Transit Score.

Don't miss out on this amazing opportunity to purchase this turn key very private commercial Penthouse condo located at 212 9th Street, Oakland CA.