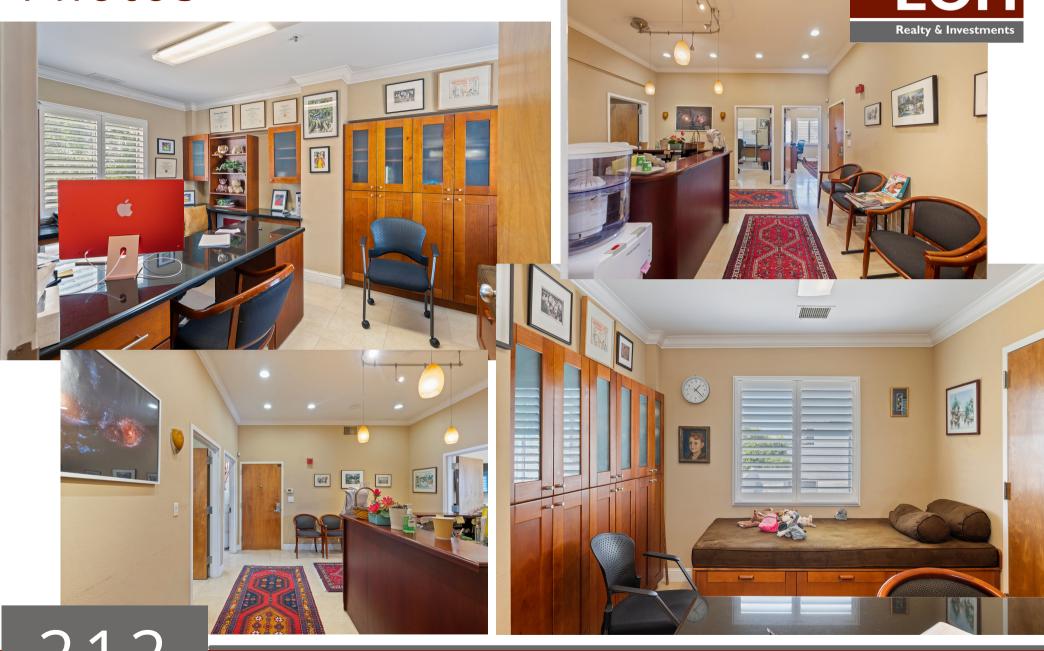

## **PENTHOUSE HIGHLIGHTS**

- ~950 SF 4th Floor Commercial Penthouse
- Tons of natural light
- VIEWS! Windows on 3 sides
- Deeded and gated parking space
- Completely remodeled:
  - Jerusalem Limestone Tile
  - Custom Plantation Shutters
  - Custom built cabinetry w/desks
- Fully Furnished
- Across from Lake Merritt Bart

## Photos

212 9th Street OAKLAND, CA

9th Street OAKLAND, CA

Photos

212 9th Street

OAKLAND, CA

verified by LOH Realty & Investments. No representation or warranty is made with respect to the accuracy or completeness of the information provided herein. Any and all projections, opinions, assumptions or estimates are used for example only and do not necessarily reflect the current or future performance of the property. Linear and area measurements are approximate, often are inaccurate, and should be confirmed by a surveyor. Prospective purchasers, lessees and other interested parties should have experts of their own selection thoroughly inspect the property in its entirety and independently verify all information. Real estate brokers are not qualified to act as or to select experts with regard to legal, tax, environmental, construction or other such matters.