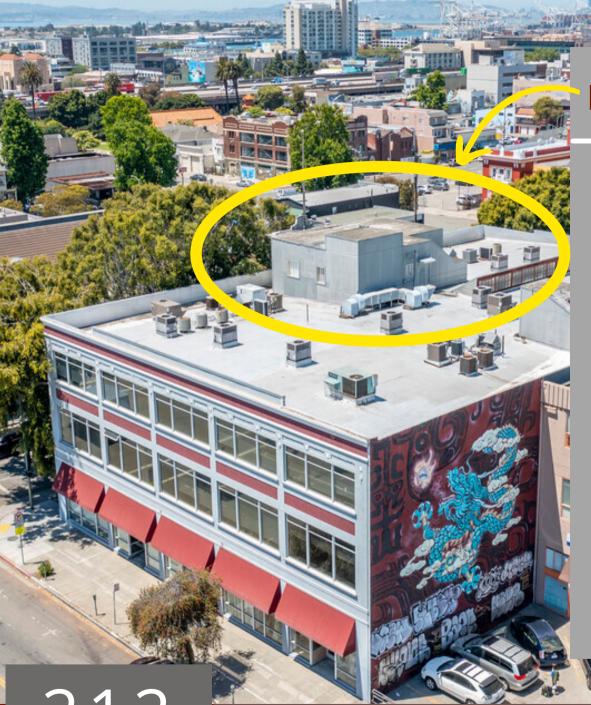

## **PENTHOUSE HIGHLIGHTS**

- ~950 SF 4th Floor Commercial Penthouse
- Tons of natural light
- VIEWS! Windows on 3 sides
- Deeded and gated parking space
- Completely remodeled:
  - Jerusalem Limestone Tile
  - Custom Plantation Shutters
  - Custom built cabinetry w/desks
- Fully Furnished
- Across from Lake Merritt Bart

## NEIGHBORHOOD HIGHLIGHTS

LOH Realty and Investments is pleased to present this beautiful commercial condo located at Madison Square Professional Center in the desirable and vibrant Chinatown District of Oakland, CA..