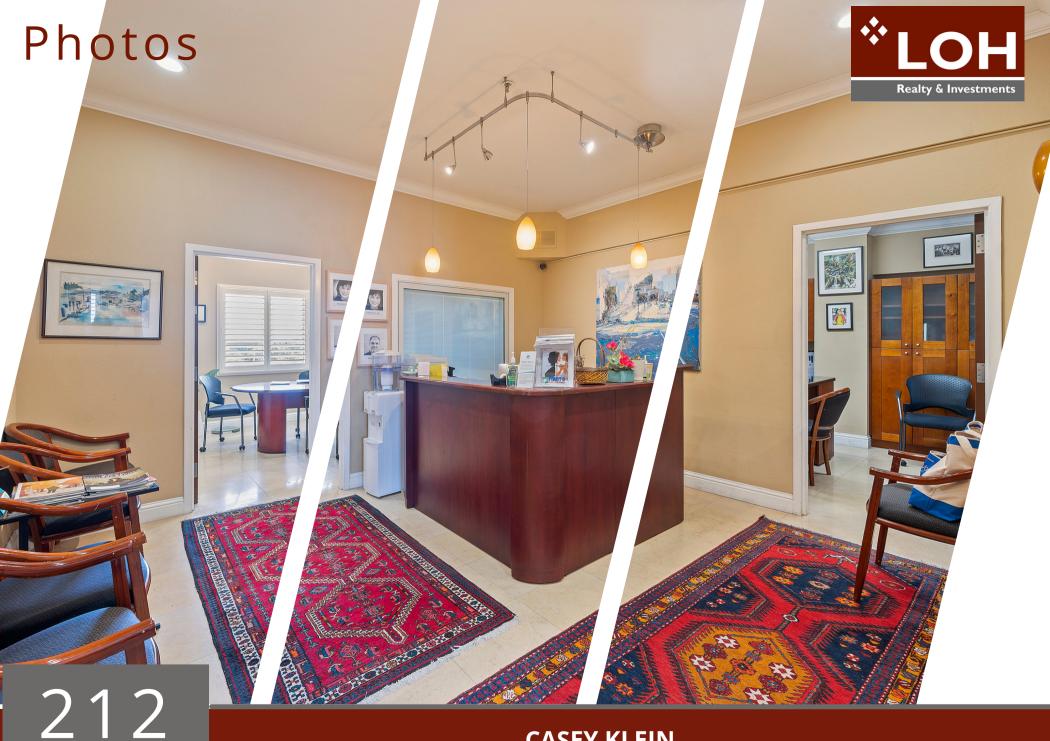

## **PENTHOUSE HIGHLIGHTS**

- ~950 SF 4th Floor Commercial Penthouse
- Tons of natural light
- VIEWS! Windows on 3 sides
- Deeded and gated parking space
- Completely remodeled:
  - Jerusalem Limestone Tile
  - Custom Plantation Shutters
  - Custom built cabinetry w/desks
- Fully Furnished
- Across from Lake Merritt Bart

## Photos

212 9th Street OAKLAND, CA

9th Street OAKLAND, CA

Photos

212 9th Street

OAKLAND, CA

verified by LOH Realty & Investments. No representation or warranty is made with respect to the accuracy or completeness of the information provided herein. Any and all projections, opinions, assumptions or estimates are used for example only and do not necessarily reflect the current or future performance of the property. Linear and area measurements are approximate, often are inaccurate, and should be confirmed by a surveyor. Prospective purchasers, lessees and other interested parties should have experts of their own selection thoroughly inspect the property in its entirety and independently verify all information. Real estate brokers are not qualified to act as or to select experts with regard to legal, tax, environmental, construction or other such matters.