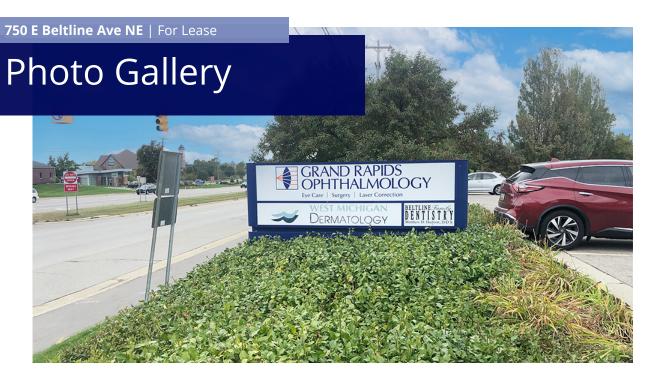

#### **Building Highlights**

- Existing suite is currently the main location for West Michigan Dermatology
- > 100% medical property
- > Monument signage available
- Building tenants include:
   Great Lakes MSO, Grand Rapids
   Ophthalmology (Blue Sky Vision),
   Beltline Family Dentistry and
   Dermatology Center of Grand
   Rapids