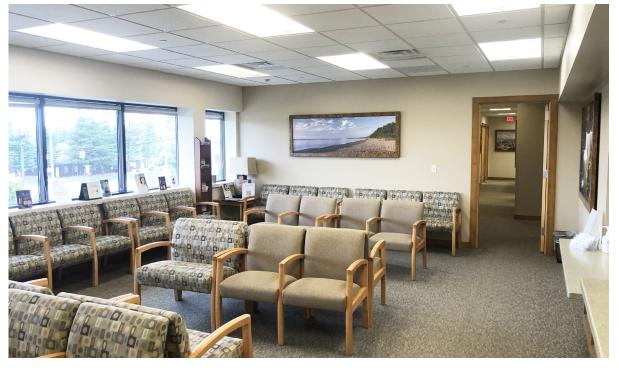

#### **Building Highlights**

- Existing suite is currently the main location for West Michigan Dermatology
- > 100% medical property
- > Monument signage available
- Building tenants include:
   Great Lakes MSO, Grand Rapids
   Ophthalmology (Blue Sky Vision),
   Beltline Family Dentistry and
   Dermatology Center of Grand
   Rapids