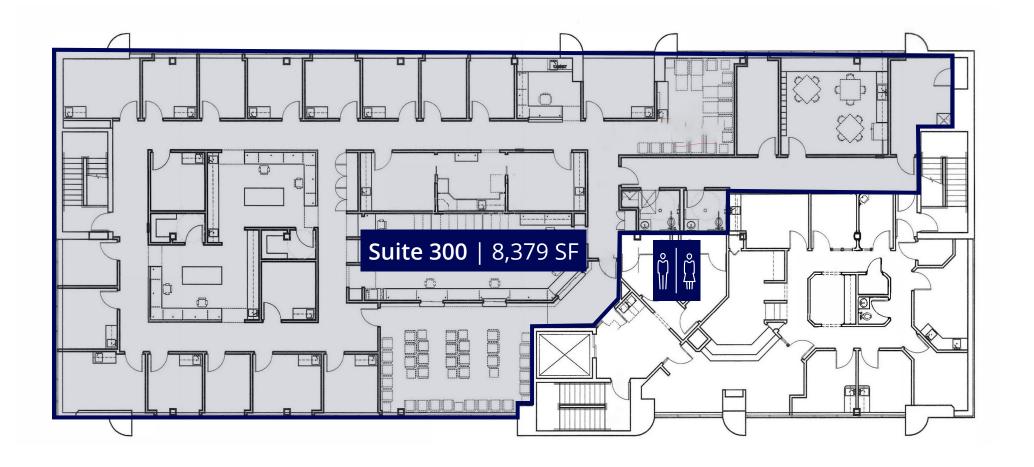

#### 750 E Beltline NE

Suite 300 8,379 SF

Price Per SF \$22.50/SF

Lease Type NNN

Available at Lease Execution