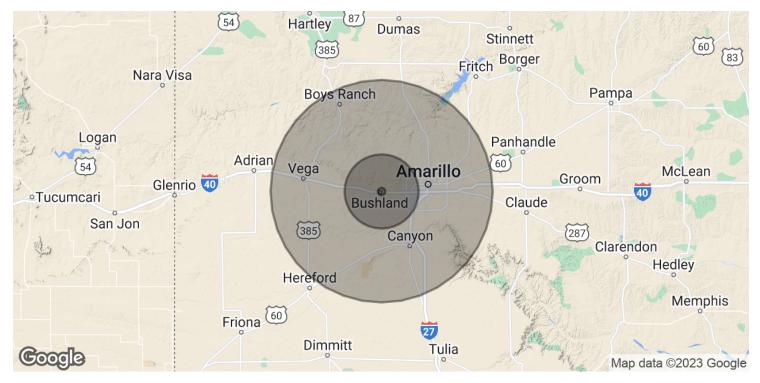

### **DEMOGRAPHICS MAP & REPORT**

| POPULATION           | 1 MILE | 10 MILES | 30 MILES |
|----------------------|--------|----------|----------|
| Total Population     | 43     | 25,521   | 287,244  |
| Average Age          | 40.8   | 39.2     | 34.5     |
| Average Age (Male)   | 40.8   | 38.0     | 33.7     |
| Average Age (Female) | 41.4   | 40.2     | 35.4     |
| HOUSEHOLDS & INCOME  | 1 MILE | 10 MILES | 30 MILES |
| Total Households     | 15     | 10,308   | 106,623  |

| Average House Value | \$239.885 | \$228.890 | \$140,363 |
|---------------------|-----------|-----------|-----------|
| Average HH Income   | \$95.754  | \$97.153  | \$61,816  |
| # of Persons per HH | 2.9       | 2.5       | 2.7       |
| lotal Households    | 15        | 10,308    | 106,623   |

\* Demographic data derived from 2020 ACS - US Census

Presented By:

**BRITTANY DOYLE, CCIM** 806.206.0290 brittany@thomasonscott.com

**RICK THOMASON** 806.584.6367 rick@thomasonscott.com