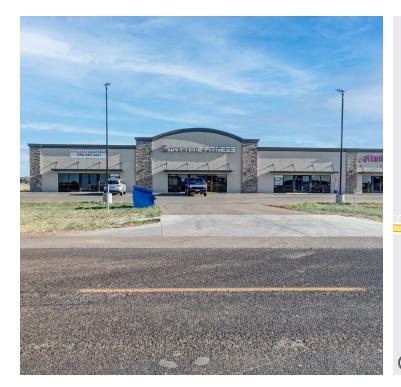

# PRIME 9,000 SQFT RETAIL STRIP CENTER FOR SALE

18500 I-40 W, Bushland, TX 79124

#### **EXECUTIVE SUMMARY**

OFFERING SUMMARY PROPERTY OVERVIEW \$1,900,000 Discover a prime investment opportunity with our meticulously designed 9,000 Sale Price: sqft retail strip center on I40. Located in a high- traffic area with excellent visibility, this property offers a versatile and modern retail space ideal for Cap Rate: 8.0% businesses of all types. **PROPERTY HIGHLIGHTS** NOI: \$153,380 • Currently leased to Anytime Fitness and The Knife Guys • Two vacant units Available SF: 1,500 - 2,500 SF • 1,929 sqft • 1,254 sqft Year Built: 2020 • Owner is willing to guarantee rent on the two vacant spots for 2 years upon reasonable offer. **Building Size:** 9,000 SF • Ample Parking- Generous Parking for customers I40 Visibility Price / SF: \$211.11