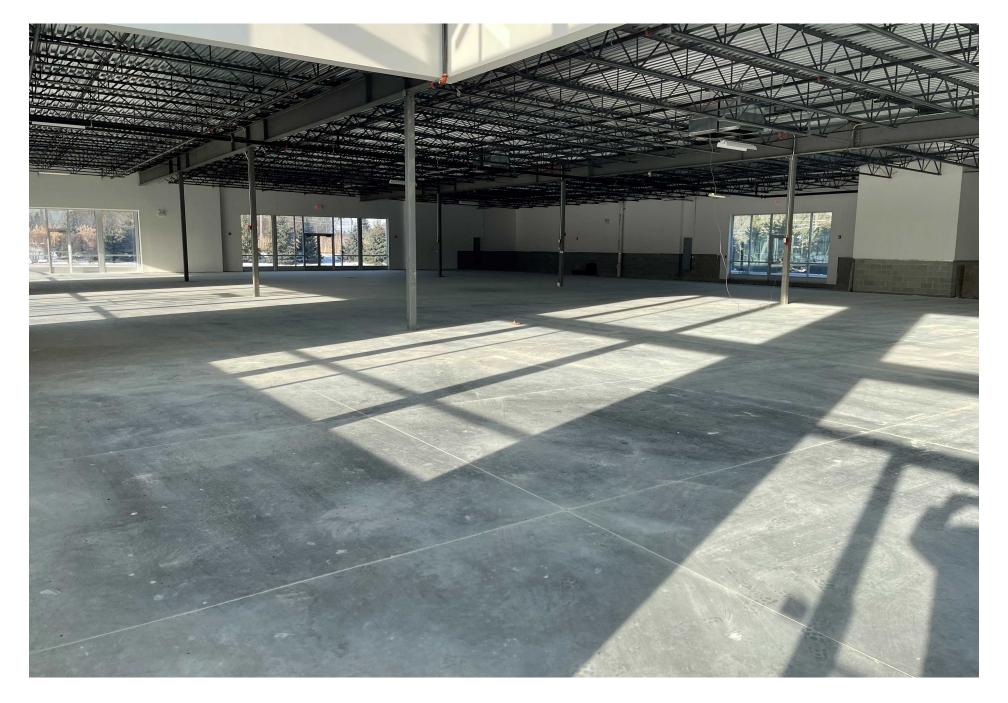

## PROPERTY SUMMARY

## PROPERTY OVERVIEW

15,000 SqFt. Building with loads of Glass & and a 2-Story Atrium to bring in the outside light. \*\*\*\*\*\*\*Hard Corner/STOP LIGHT \*\*\*\*\*\*\*\*\* Finished New Construction \* READY FOR OCCUPANCY \* Available for a single user or multi-tenant users 4,800 sqft. each or pick your size if it is larger than 4,800 SqFt \* QSR Drive-threw opportunity (existing) \* This existing space is part of a larger (to be built) development. Currently, there is a 200-unit senior living building. To be built in the plan are two office buildings totaling +75,000 SF \* Close to Abbott Laboratories \* Less than a mile from I-94.

#### PROPERTY HIGHLIGHTS

- New Construction.
- Available for single or multiple tenant.
- 2-Story Atrium.
- Building with loads of glass.