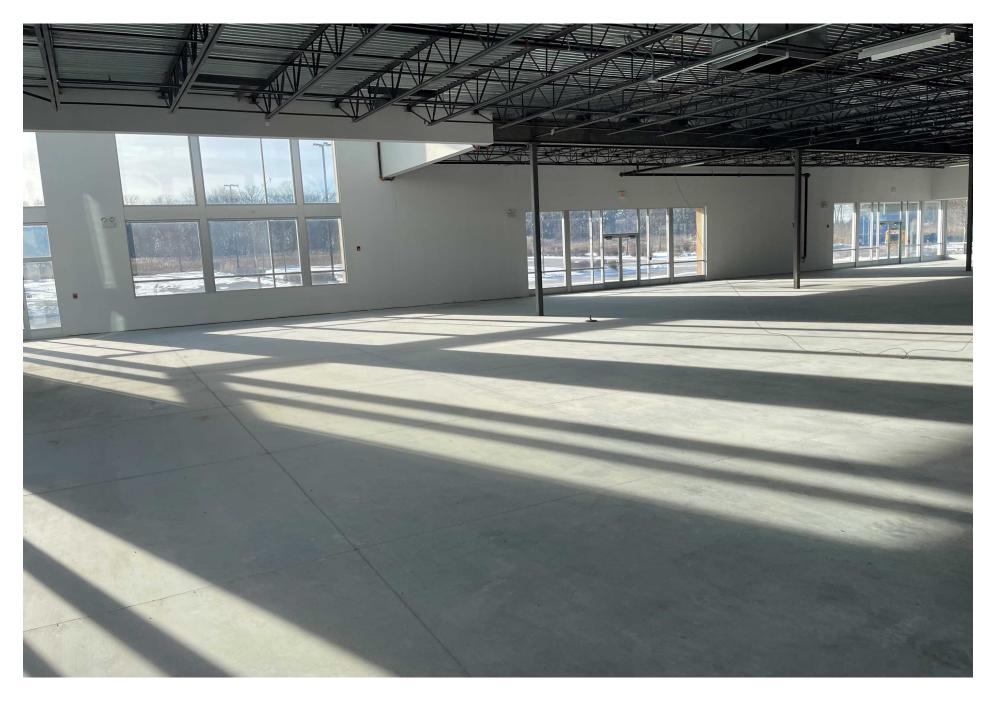

## PROPERTY OVERVIEW

15,000 SqFt. Building with loads of Glass & and a 2-Story Atrium to bring in the outside light. \*\*\*\*\*\*\*Hard Corner/STOP LIGHT \*\*\*\*\*\*\*\*\* Finished New Construction \* READY FOR OCCUPANCY \* Available for a single user or multi-tenant users 4,800 sqft. each or pick your size if it is larger than 4,800 SqFt \* QSR Drive-threw opportunity (existing) \* This existing space is part of a larger (to be built) development. Currently, there is a 200-unit senior living building. To be built in the plan are two office buildings totaling +75,000 SF \* Close to Abbott Laboratories \* Less than a mile from I-94.

#### PROPERTY HIGHLIGHTS

- New Construction.
- Available for single or multiple tenant.
- 2-Story Atrium.
- Building with loads of glass.