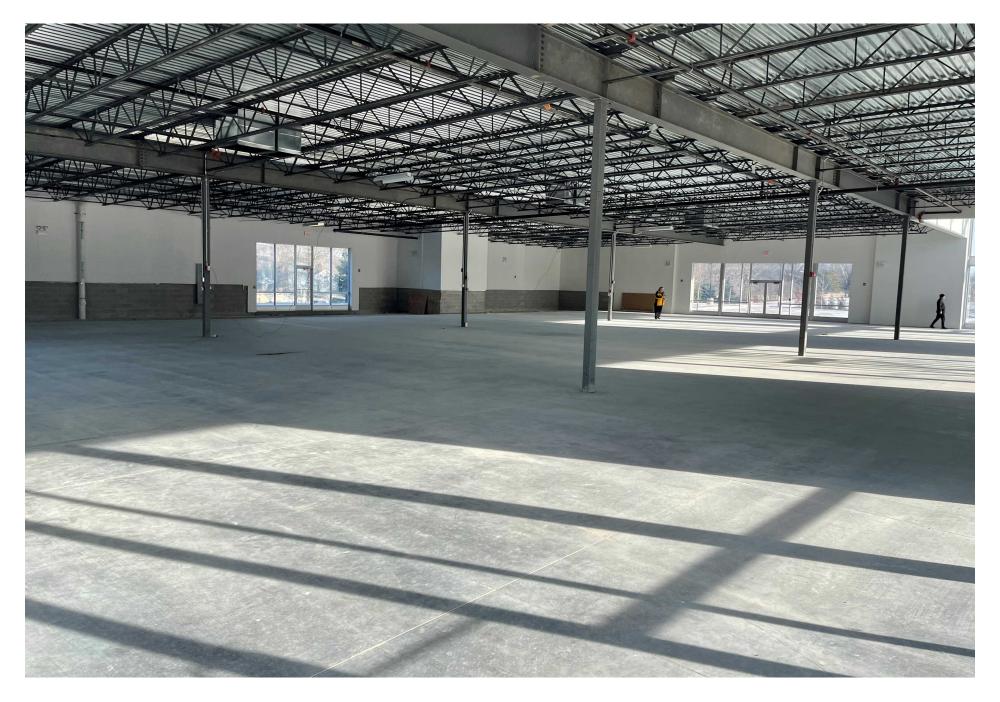

## PROPERTY SUMMARY

## PROPERTY OVERVIEW

15,000 SqFt. Building with loads of Glass & and a 2-Story Atrium to bring in the outside light. \*\*\*\*\*\*\*Hard Corner/STOP LIGHT \*\*\*\*\*\*\*\*\* Finished New Construction \* READY FOR OCCUPANCY \* Available for a single user or multi-tenant users 4,800 sqft. each or pick your size if it is larger than 4,800 SqFt \* QSR Drive-threw opportunity (existing) \* This existing space is part of a larger (to be built) development. Currently, there is a 200-unit senior living building. To be built in the plan are two office buildings totaling +75,000 SF \* Close to Abbott Laboratories \* Less than a mile from I-94.

#### PROPERTY HIGHLIGHTS

- New Construction.
- Available for single or multiple tenant.
- 2-Story Atrium.
- Building with loads of glass.