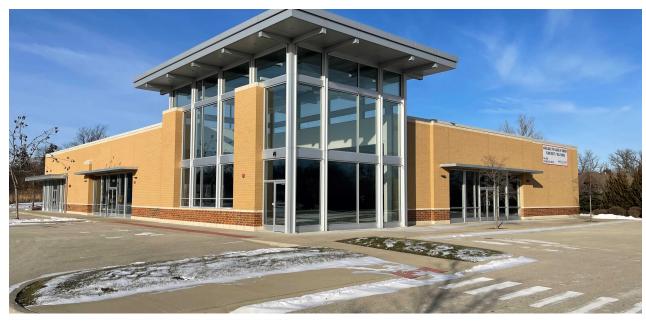

## PROPERTY OVERVIEW

15,000 SqFt. Building with loads of Glass & and a 2-Story Atrium to bring in the outside light. \*\*\*\*\*\*\*Hard Corner/STOP LIGHT \*\*\*\*\*\*\*\*\* Finished New Construction \* READY FOR OCCUPANCY \* Available for a single user or multi-tenant users 4,800 sqft. each or pick your size if it is larger than 4,800 SqFt \* QSR Drive-threw opportunity (existing) \* This existing space is part of a larger (to be built) development. Currently, there is a 200-unit senior living building. To be built in the plan are two office buildings totaling +75,000 SF \* Close to Abbott Laboratories \* Less than a mile from I-94.

#### PROPERTY HIGHLIGHTS

- New Construction.
- Available for single or multiple tenant.
- 2-Story Atrium.
- Building with loads of glass.