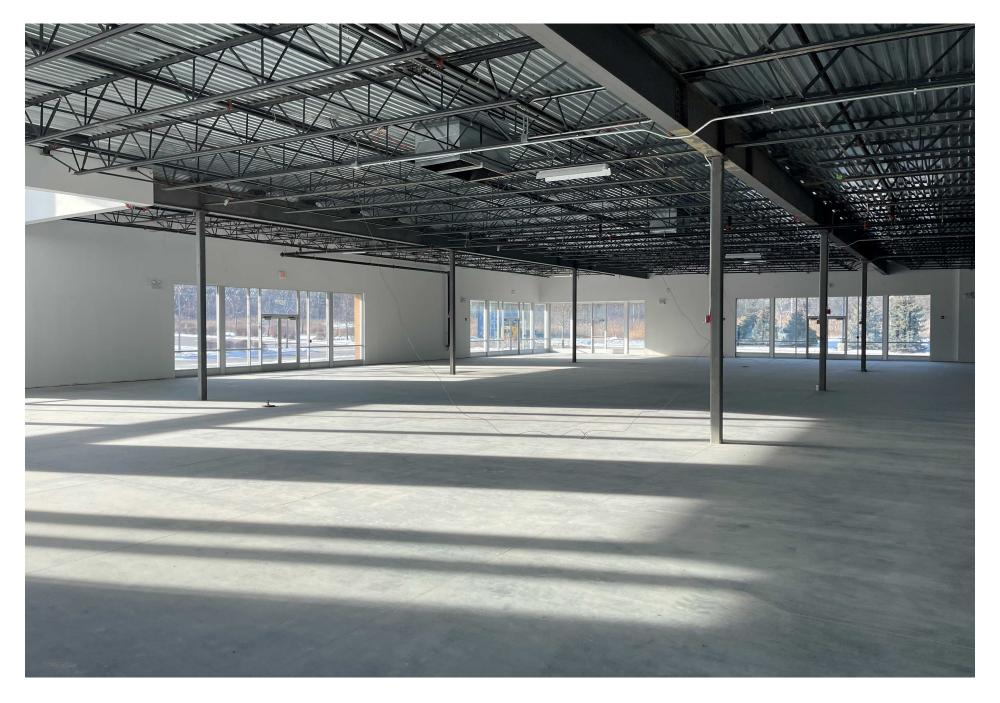

## PROPERTY SUMMARY

## PROPERTY OVERVIEW

15,000 SqFt. Building with loads of Glass & and a 2-Story Atrium to bring in the outside light. \*\*\*\*\*\*\*Hard Corner/STOP LIGHT \*\*\*\*\*\*\*\*\* Finished New Construction \* READY FOR OCCUPANCY \* Available for a single user or multi-tenant users 4,800 sqft. each or pick your size if it is larger than 4,800 SqFt \* QSR Drive-threw opportunity (existing) \* This existing space is part of a larger (to be built) development. Currently, there is a 200-unit senior living building. To be built in the plan are two office buildings totaling +75,000 SF \* Close to Abbott Laboratories \* Less than a mile from I-94.

#### PROPERTY HIGHLIGHTS

- New Construction.
- Available for single or multiple tenant.
- 2-Story Atrium.
- Building with loads of glass.