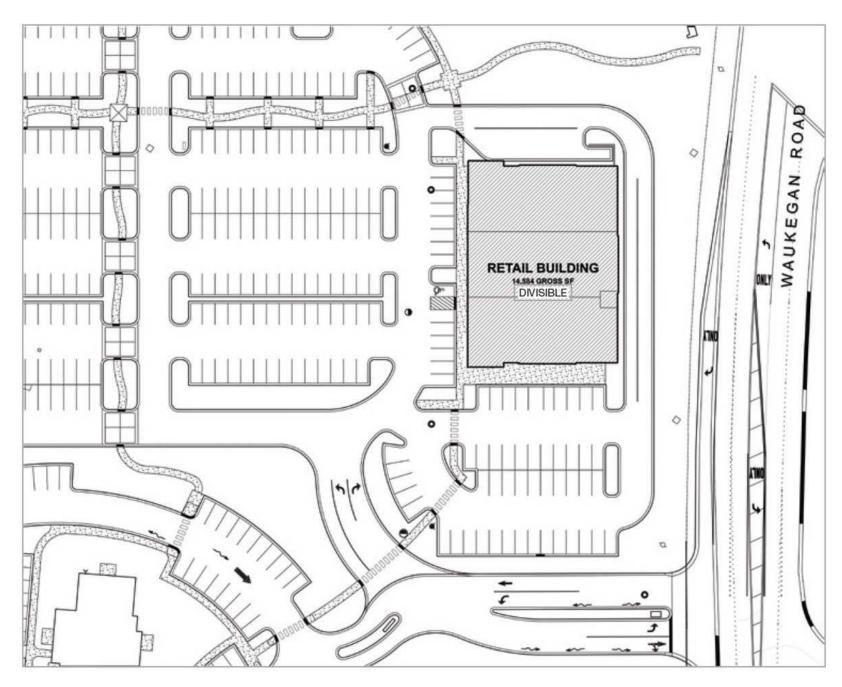

## PROPERTY OVERVIEW

15,000 SqFt. Building with loads of Glass & and a 2-Story Atrium to bring in the outside light. \*\*\*\*\*\*\*Hard Corner/STOP LIGHT \*\*\*\*\*\*\*\*\* Finished New Construction \* READY FOR OCCUPANCY \* Available for a single user or multi-tenant users 4,800 sqft. each or pick your size if it is larger than 4,800 SqFt \* QSR Drive-threw opportunity (existing) \* This existing space is part of a larger (to be built) development. Currently, there is a 200-unit senior living building. To be built in the plan are two office buildings totaling +75,000 SF \* Close to Abbott Laboratories \* Less than a mile from I-94.