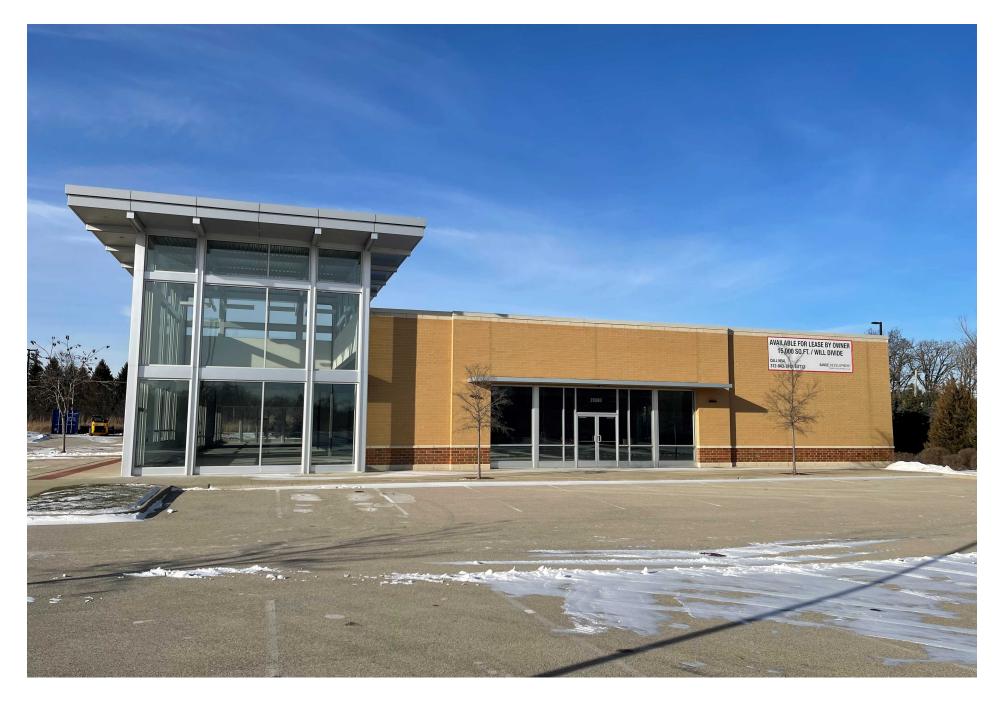

#### **OFFERING SUMMARY**

| PRICE:        | Subject to tenants improvements |
|---------------|---------------------------------|
| BUILDING SF:  | 15,000 SqFt.                    |
| PRICE / SF:   | \$ 20                           |
| OCCUPANCY:    | Vacant                          |
| AVAILABLE SF: | 14,500 SqFt                     |
| LOT SIZE:     | 131,000 SF                      |
| SIGNAGE:      | Yes                             |
| YEAR BUILT:   | 2018                            |
| RENOVATED:    | New Built                       |
| MIN. SF:      | 4,800 SqFt                      |
| ZONING TYPE:  | Commercial                      |

## PROPERTY OVERVIEW

15,000 SqFt. Building with loads of Glass & and a 2-Story Atrium to bring in the outside light. \*\*\*\*\*\*\*Hard Corner/STOP LIGHT \*\*\*\*\*\*\*\*\* Finished New Construction \* READY FOR OCCUPANCY \* Available for a single user or multi-tenant users 4,800 sqft. each or pick your size if it is larger than 4,800 SqFt \* QSR Drive-threw opportunity (existing) \* This existing space is part of a larger (to be built) development. Currently, there is a 200-unit senior living building. To be built in the plan are two office buildings totaling +75,000 SF \* Close to Abbott Laboratories \* Less than a mile from I-94.

#### PROPERTY HIGHLIGHTS

- New Construction.
- Available for single or multiple tenant.
- 2-Story Atrium.
- Building with loads of glass.