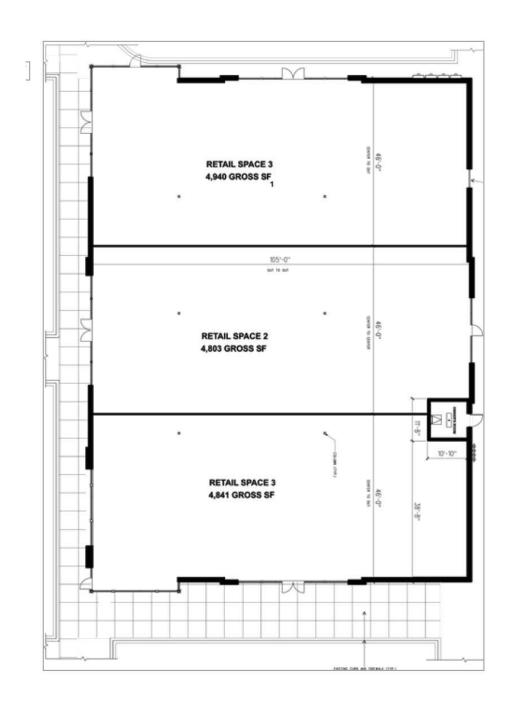

#### **OFFERING SUMMARY**

| PRICE:        | Subject to tenants improvements |
|---------------|---------------------------------|
| BUILDING SF:  | 15,000 SqFt.                    |
| PRICE / SF:   | \$ 20                           |
| OCCUPANCY:    | Vacant                          |
| AVAILABLE SF: | 14,500 SqFt                     |
| LOT SIZE:     | 131,000 SF                      |
| SIGNAGE:      | Yes                             |
| YEAR BUILT:   | 2018                            |
| RENOVATED:    | New Built                       |
| MIN. SF:      | 4,800 SqFt                      |
| ZONING TYPE:  | Commercial                      |

## PROPERTY OVERVIEW

15,000 SqFt. Building with loads of Glass & and a 2-Story Atrium to bring in the outside light. \*\*\*\*\*\*\*Hard Corner/STOP LIGHT \*\*\*\*\*\*\*\*\* Finished New Construction \* READY FOR OCCUPANCY \* Available for a single user or multi-tenant users 4,800 sqft. each or pick your size if it is larger than 4,800 SqFt \* QSR Drive-threw opportunity (existing) \* This existing space is part of a larger (to be built) development. Currently, there is a 200-unit senior living building. To be built in the plan are two office buildings totaling +75,000 SF \* Close to Abbott Laboratories \* Less than a mile from I-94.