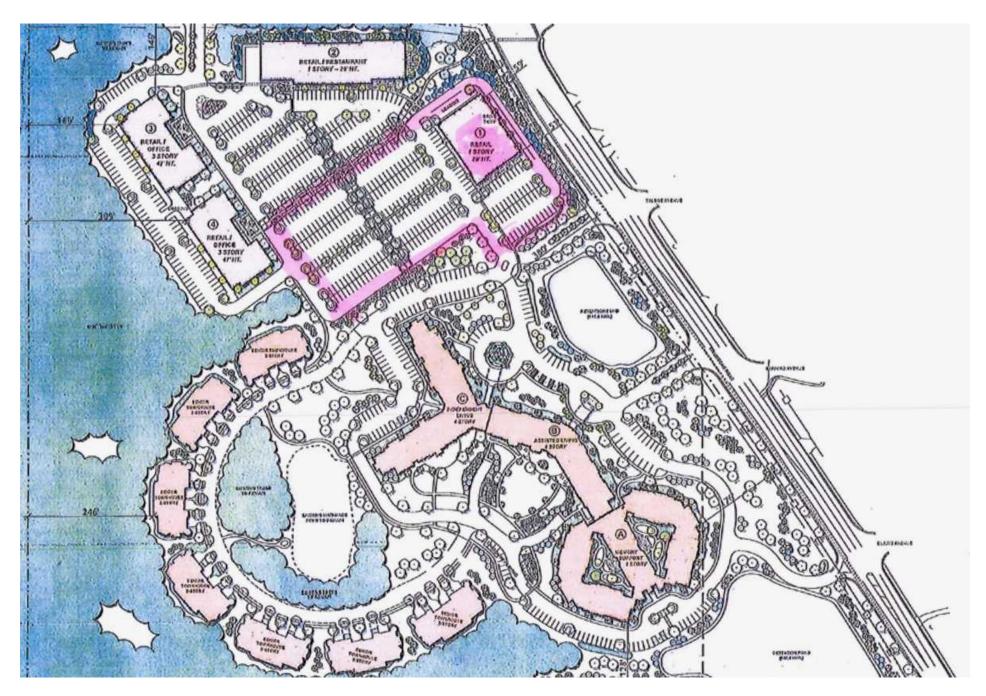

## PROPERTY OVERVIEW

15,000 SqFt. Building with loads of Glass & and a 2-Story Atrium to bring in the outside light. \*\*\*\*\*\*\*Hard Corner/STOP LIGHT \*\*\*\*\*\*\*\*\* Finished New Construction \* READY FOR OCCUPANCY \* Available for a single user or multi-tenant users 4,800 sqft. each or pick your size if it is larger than 4,800 SqFt \* QSR Drive-threw opportunity (existing) \* This existing space is part of a larger (to be built) development. Currently, there is a 200-unit senior living building. To be built in the plan are two office buildings totaling +75,000 SF \* Close to Abbott Laboratories \* Less than a mile from I-94.