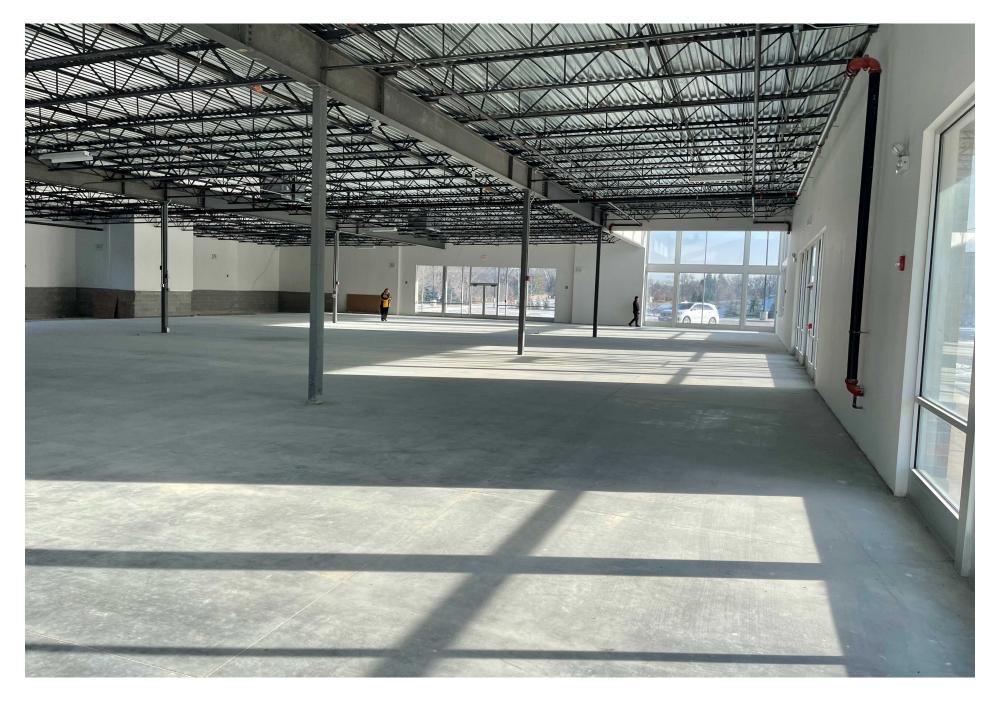

## PROPERTY SUMMARY

## PROPERTY OVERVIEW

15,000 SqFt. Building with loads of Glass & and a 2-Story Atrium to bring in the outside light. \*\*\*\*\*\*\*Hard Corner/STOP LIGHT \*\*\*\*\*\*\*\*\* Finished New Construction \* READY FOR OCCUPANCY \* Available for a single user or multi-tenant users 4,800 sqft. each or pick your size if it is larger than 4,800 SqFt \* QSR Drive-threw opportunity (existing) \* This existing space is part of a larger (to be built) development. Currently, there is a 200-unit senior living building. To be built in the plan are two office buildings totaling +75,000 SF \* Close to Abbott Laboratories \* Less than a mile from I-94.

#### PROPERTY HIGHLIGHTS

- New Construction.
- Available for single or multiple tenant.
- 2-Story Atrium.
- Building with loads of glass.