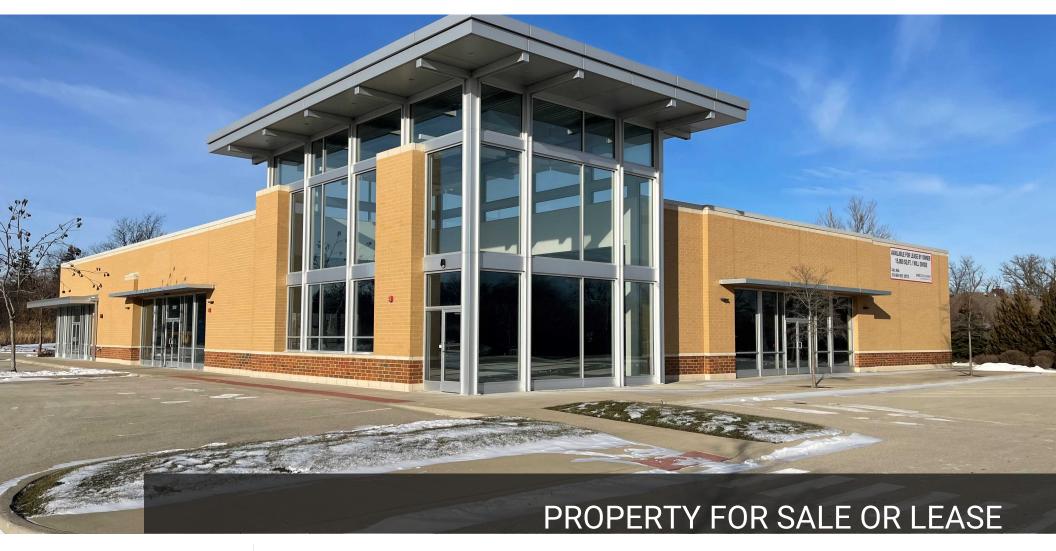

## PROPERTY FOR SALE OR LEASE

## 29380 N WAUKEGAN RD

29380 N WAUKEGAN RD. GREEN OAKS, IL 60048

## PROPERTY OVERVIEW

15,000 SqFt. Building with loads of Glass & and a 2-Story Atrium to bring in the outside light. \*\*\*\*\*\*\*Hard Corner/STOP LIGHT \*\*\*\*\*\*\*\*\* Finished New Construction \* READY FOR OCCUPANCY \* Available for a single user or multi-tenant users 4,800 sqft. each or pick your size if it is larger than 4,800 SqFt \* QSR Drive-threw opportunity (existing) \* This existing space is part of a larger (to be built) development. Currently, there is a 200-unit senior living building. To be built in the plan are two office buildings totaling +75,000 SF \* Close to Abbott Laboratories \* Less than a mile from I-94.

#### PROPERTY HIGHLIGHTS

- New Construction.
- Available for single or multiple tenant.
- 2-Story Atrium.
- Building with loads of glass.