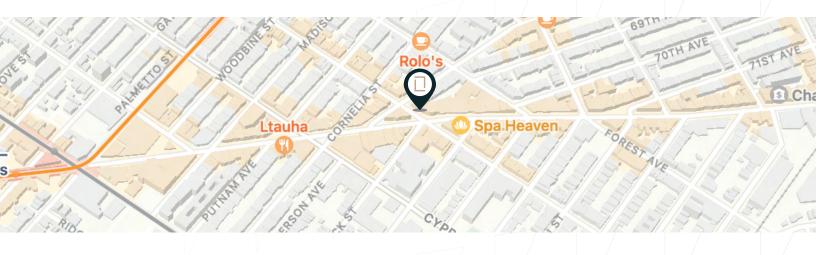

RESTAURANT FOR LEASE

#### 903 SENECA AVENUE RIDGEWOOD, NY 11385



## LISTING BRIEF

Discover this prime restaurant space on one of Queen's busiest retail high streets. Benefit from unparalleled visibility and accessibility and public transit. Join a thriving business community in one of NYC's most sought-after neighborhoods.

- 1,500 SF
- UNMATCHED LOCATION: Lies in the heart of Ridgewood
- ACCESS TO: M & L subway lines
- EXISTING INFRASTRUCTURE: Restaurant grade utility service in pace
- **RETAIL:** Surrounded by the top retail tenants





LISTING BRIEF 02

## NEARBY RETAIL



















NYSPACE

NEARBY TENANTS 03

# **NYSPACE**FINDERS

#### CONTACT



LUCA DICIERO FOUNDER & CEO

(347) 242-0353 luca@nyspacefinders.com



FAISAL GILANI ASSOCIATE BROKER

(925) 285-3075 faisal@nyspacefinders.com



DAMIAN DAKAS LICENSED REAL ESTATE SALESPERSON

(51