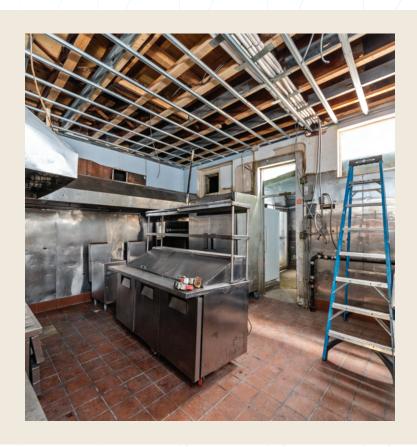

- 1,500 SF
- UNMATCHED LOCATION: Lies in the heart of Ridgewood
- ACCESS TO: M & L subway lines
- EXISTING INFRASTRUCTURE: Restaurant grade utility service in pace
- **RETAIL:** Surrounded by the top retail tenants