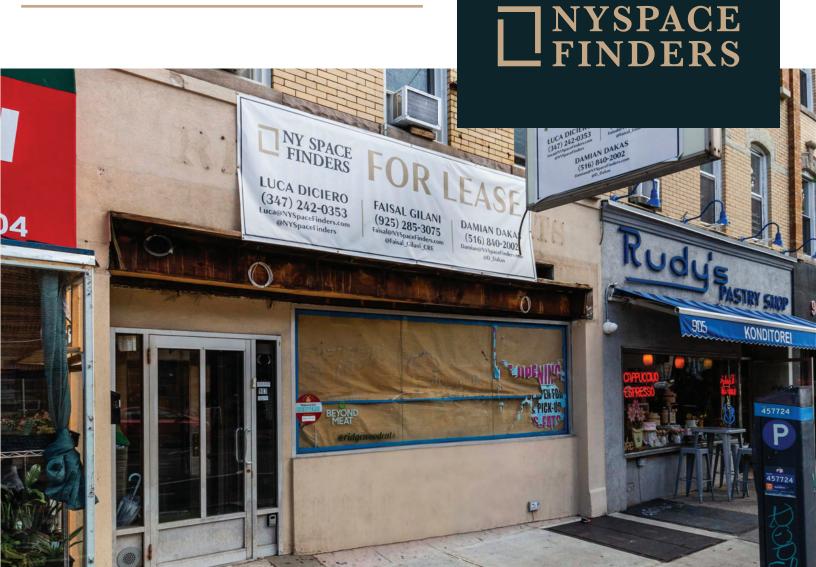

RESTAURANT FOR LEASE

#### 903 SENECA AVENUE RIDGEWOOD, NY 11385

## LISTING BRIEF

Discover this prime restaurant space on one of Queen's busiest retail high streets. Benefit from unparalleled visibility and accessibility and public transit. Join a thriving business community in one of NYC's most sought-after neighborhoods.

- 1,500 SF
- UNMATCHED LOCATION: Lies in the heart of Ridgewood
- ACCESS TO: M & L subway lines
- EXISTING INFRASTRUCTURE: Restaurant grade utility service in pace
- **RETAIL:** Surrounded by the top retail tenants