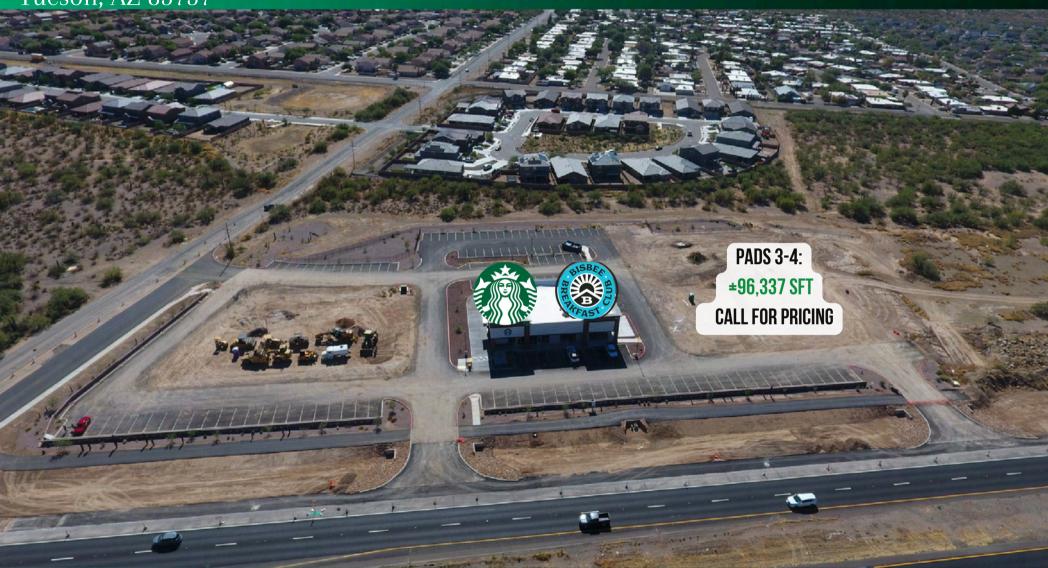

#### THE PROPERTY

±96,337 SFT

PADS CAN BE SPLIT OR PORTIONED TO SUIT.

**ZONING: COMMERCIAL, CB-1 & CB-2** 

#### PROPERTY HIGHLIGHTS

- COMMERCIAL-ZONED PADS WITH UTILITIES, PARKING.
- UNDER-SERVED TRADE AREA WITH A GROWING POPULATION.
- JOIN STARBUCKS, BISBEE BREAKFAST CLUB, AND MORE TO COME
- TRAFFIC COUNT ON AJO HWY (SR 86) OVER 24,001 VEHICLES PER DAY (2022)