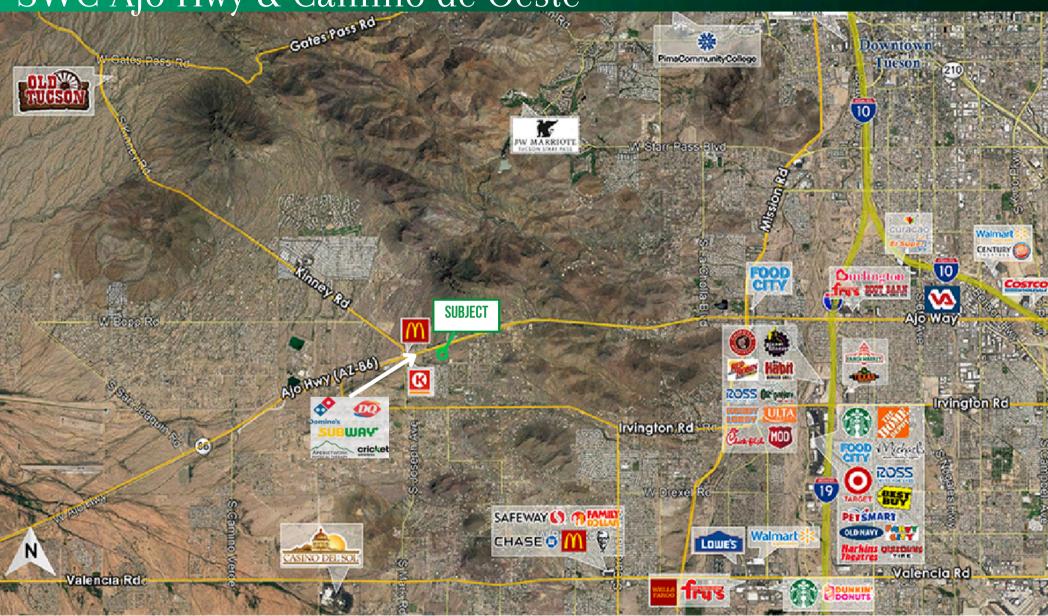

#### PROPERTY HIGHLIGHTS

- COMMERCIAL-ZONED PADS WITH UTILITIES, PARKING.
- UNDER-SERVED TRADE AREA WITH A GROWING POPULATION.
- JOIN STARBUCKS, BISBEE BREAKFAST CLUB, AND MORE TO COME
- TRAFFIC COUNT ON AJO HWY (SR 86) OVER 24,001 VEHICLES PER DAY (2022)

| DEMOGRAPHICS             | 3 MILE   | 5 MILE  |
|--------------------------|----------|---------|
| 2022 EST. POPULATION     | 22,734   | 139K    |
| MEDIAN HOUSEHOLD INCOME  | \$83.1K  | \$62.6K |
| HOUSEHOLDS DAYTIME       | 8,734    | 36,514  |
| TOTAL RETAIL EXPENDITURE | \$273.5M | \$1.1B  |