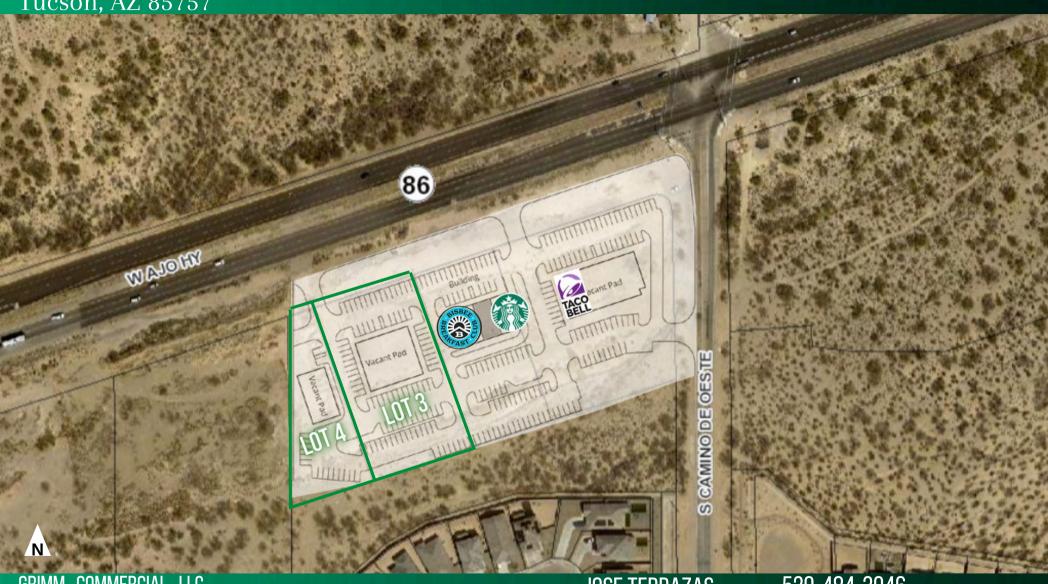

#### THE PROPERTY

±96,337 SFT

PADS CAN BE SPLIT OR PORTIONED TO SUIT.

**ZONING: COMMERCIAL, CB-1 & CB-2** 

#### PROPERTY HIGHLIGHTS

- COMMERCIAL-ZONED PADS WITH UTILITIES, PARKING.
- UNDER-SERVED TRADE AREA WITH A GROWING POPULATION.
- JOIN STARBUCKS, BISBEE BREAKFAST CLUB, AND MORE TO COME
- TRAFFIC COUNT ON AJO HWY (SR 86) OVER 24,001 VEHICLES PER DAY (2022)