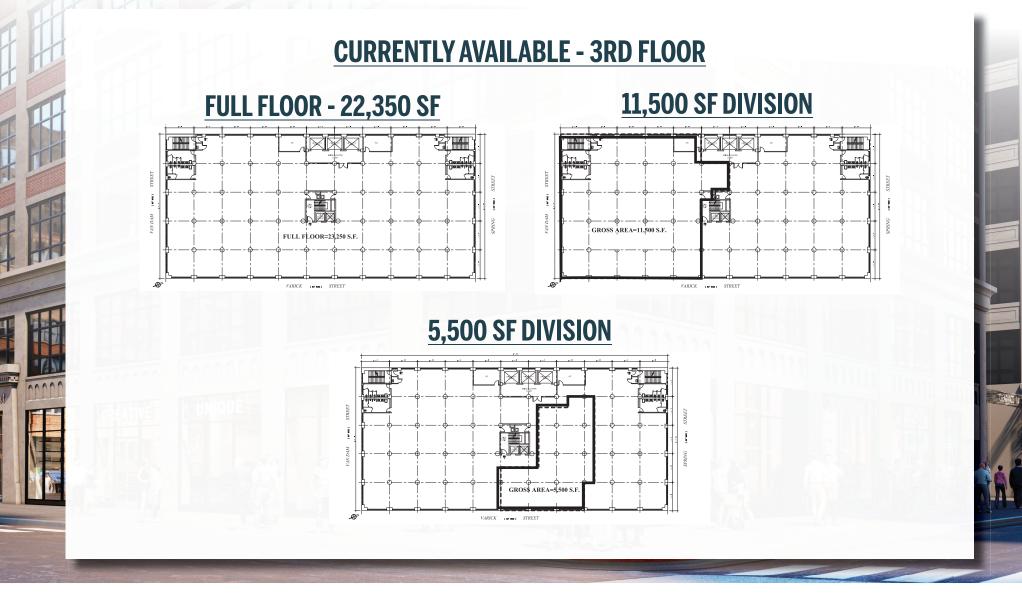

## **150 VARICK STREET** HUDSON SQUARE - NYC

## WHERE SOHO, TRIBECA & THE WEST VILLAGE MEET"



© Greiner-Maltz Real Estate. Any information set-forth herein has been obtained from sources deemed reliable, however, we have not verified it, and make no representation or warranty of any kind, including without limitation: condition: either latent or patent, size or manner of construction of the property, compliance with local law, and environmental conditions. All information submitted herein is subject to errors and omissions, and the right of our principal(s), to withdraw, modify, or condition the listing with-out prior notice. Broker cooperation encouraged.