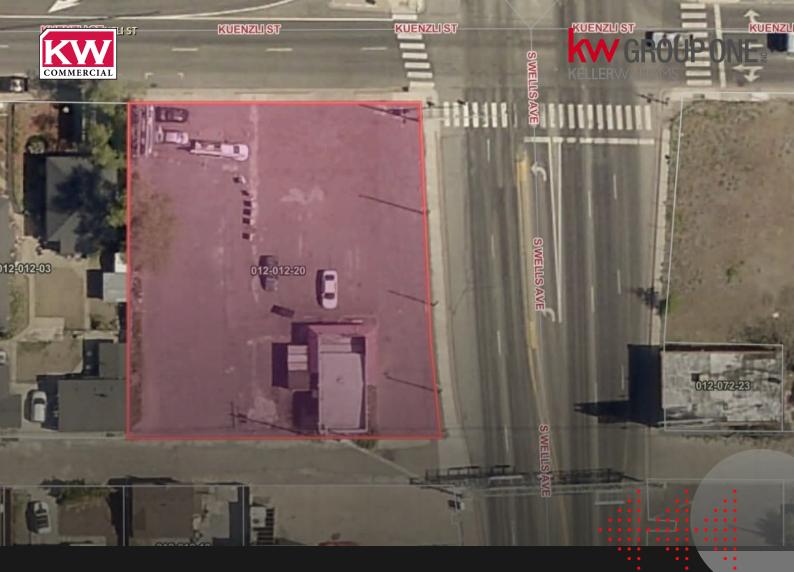

# PROPERTY DETAILS

KW Commercial is pleased to present this prime redevelopment, 0.409 AC (17,807 AF) parcel in the heart of Reno.

+775-240-5143

# PROPERTY HIGHLIGHTS

The Bill Board (NAP) is located on the parcel and has a recorded easement for maintenance. The parcel is at the signaled intersection of Wells Ave and Kuenzli St., both major thoroughfares.

### HIGHLIGHTS

- Opportunity Zone
- Attractive MU-RD Zoning
- Centrally Located
- High Traffic Signalized Corner Parcel

012018

012-1

#### ZONING DESCRIPTION

Located in an Opportunity Zone, this mixed-use riverwalk district (MU-RD) property allows for a variety of retail, office, and residential uses. All utilities are available on-site.

#### LAND AREA

• 0.41 AC (17,807 AF)

7-Eleven 55 Pizza Meal Deal at 7-Elever

- Corner Lot
- Signalized Intersection

C Common

The parcel is conveniently located and in close proximity to the Truckee River, Downtown Reno, UNR, I-80, and Hwy 395. An 800 SF concrete block building onsite is currently occupied by the Seller and operating as a convenience store.