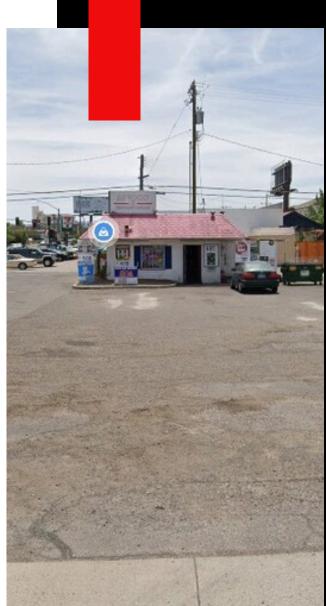

# PROPERTY DETAILS

KW Commercial is pleased to present this prime redevelopment, 0.409 AC (17,807 AF) parcel in the heart of Reno.

+775-240-5143

# PROPERTY HIGHLIGHTS

The Bill Board (NAP) is located on the parcel and has a recorded easement for maintenance. The parcel is at the signaled intersection of Wells Ave and Kuenzli St., both major thoroughfares.

#### LAND AREA

• 0.41 AC (17,807 AF)

7-Eleven 55 Pizza Meal Deal at 7-Elever

- Corner Lot
- Signalized Intersection

C Common

The parcel is conveniently located and in close proximity to the Truckee River, Downtown Reno, UNR, I-80, and Hwy 395. An 800 SF concrete block building onsite is currently occupied by the Seller and operating as a convenience store.