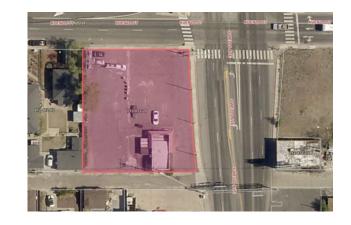

# PROPERTY DETAILS

KW Commercial is pleased to present this prime redevelopment, 0.409 AC (17,807 AF) parcel in the heart of Reno.

+775-240-5143

# PROPERTY HIGHLIGHTS

The Bill Board (NAP) is located on the parcel and has a recorded easement for maintenance. The parcel is at the signaled intersection of Wells Ave and Kuenzli St., both major thoroughfares.

#### LAND AREA

• 0.41 AC (17,807 AF)

7-Eleven 55 Pizza Meal Deal at 7-Elever

- Corner Lot
- Signalized Intersection

C Common

The parcel is conveniently located and in close proximity to the Truckee River, Downtown Reno, UNR, I-80, and Hwy 395. An 800 SF concrete block building onsite is currently occupied by the Seller and operating as a convenience store.