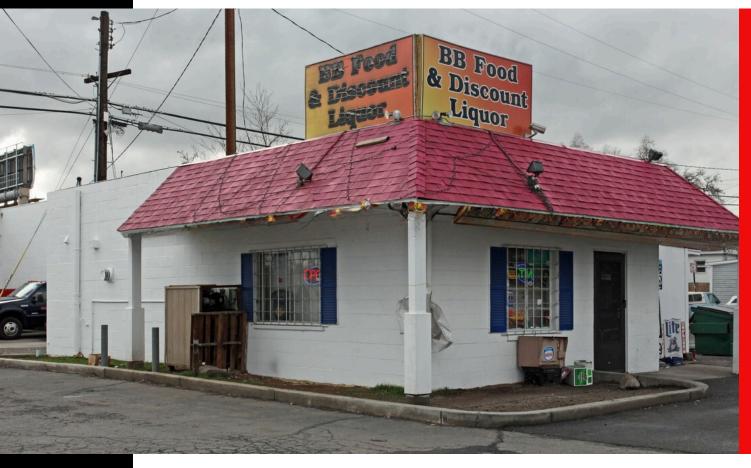

#### LAND AREA

• 0.41 AC (17,807 AF)

7-Eleven 55 Pizza Meal Deal at 7-Elever

- Corner Lot
- Signalized Intersection

C Common

The parcel is conveniently located and in close proximity to the Truckee River, Downtown Reno, UNR, I-80, and Hwy 395. An 800 SF concrete block building onsite is currently occupied by the Seller and operating as a convenience store.