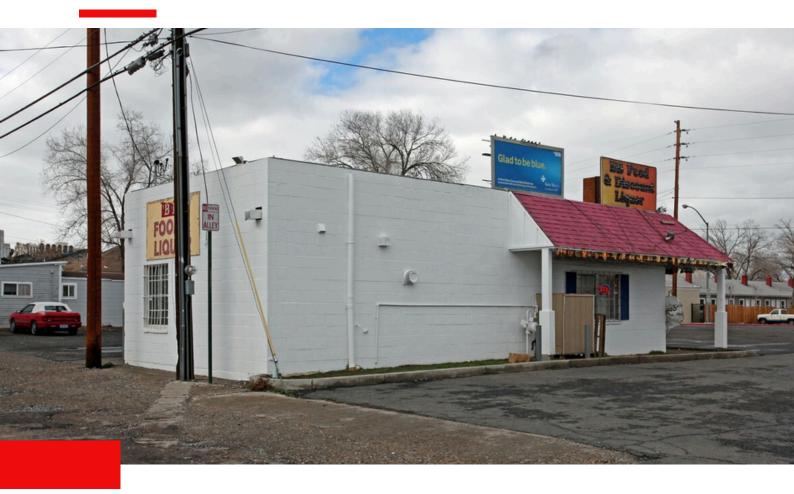

#### LAND AREA

• 0.41 AC (17,807 AF)

7-Eleven 55 Pizza Meal Deal at 7-Elever

- Corner Lot
- Signalized Intersection

C Common

The parcel is conveniently located and in close proximity to the Truckee River, Downtown Reno, UNR, I-80, and Hwy 395. An 800 SF concrete block building onsite is currently occupied by the Seller and operating as a convenience store.