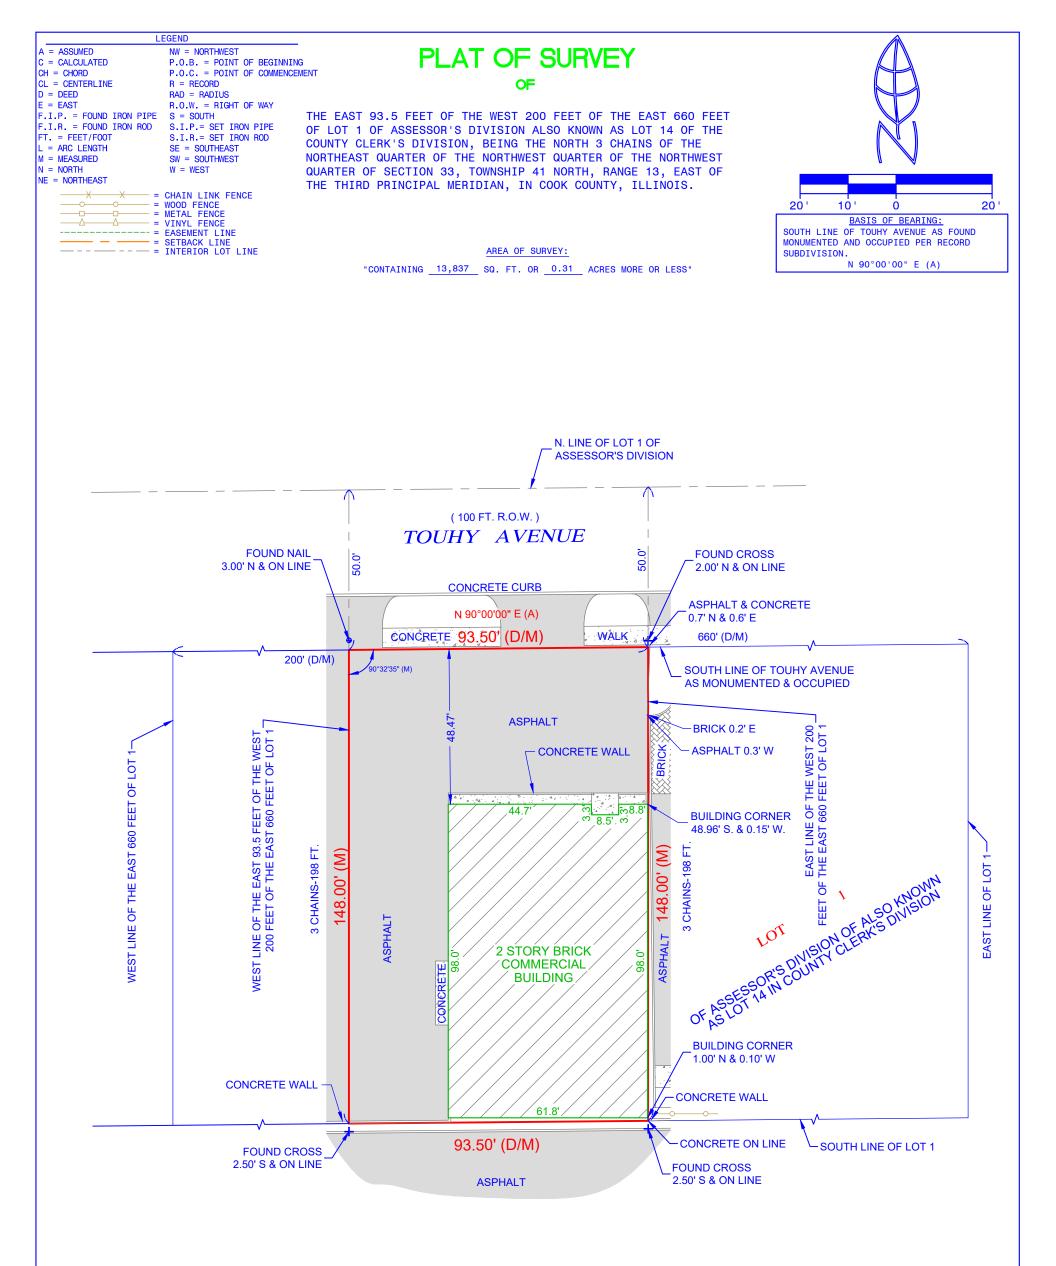

## NOTE:

ALL TIES SHOWN ON THIS SURVEY ARE MEASURED TO THE 1. BUILDING'S SIDING (BRICK, FRAME, STUCCO, METAL, ETC.) AND NOT TO THE FOUNDATION, UNLESS NOTED OTHERWISE. ROOF LINES AND OVERHANGS ARE TYPICALLY NOT SHOWN HEREON. 2. з. COMPARE ALL DISTANCES AND POINTS IN FIELD AND REPORT ANY DISCREPANCIES TO SURVEYOR AT ONCE. 4. NO DIMENSIONS SHALL BE ASSUMED BY SCALING. 5301 TOUHY AVENUE ADDRESS COMMONLY KNOWN AS \_ SKOKIE, ILLINOIS **BHAVESH PATEL** CLIENT 05/18/2022 (BV/LS/TS) FIELDWORK DATE (CREW) DRAWN BY: R.S. REVISED: JOB NO. 22-05-0290