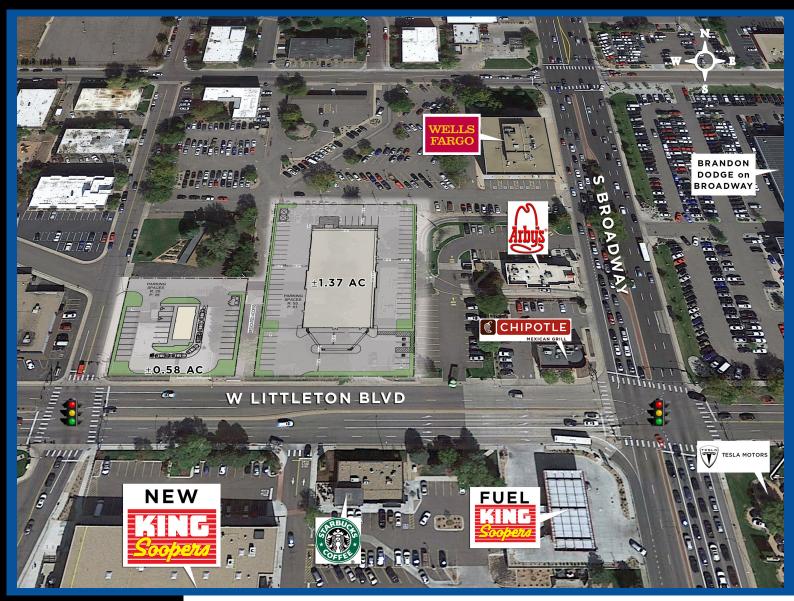

#### **PROPERTY OVERVIEW:**

- Rare urban infill opportunity
- Broadway monument signage available

Developed By:

#### FEATURES:

- Located at high traffic intersection of South Broadway and Littleton Blvd
- Strong demographics
- Great visibility to both South Broadway and Littleton Blvd

# NWC BROADWAY & LITTLETON BLVD Littleton, Colorado