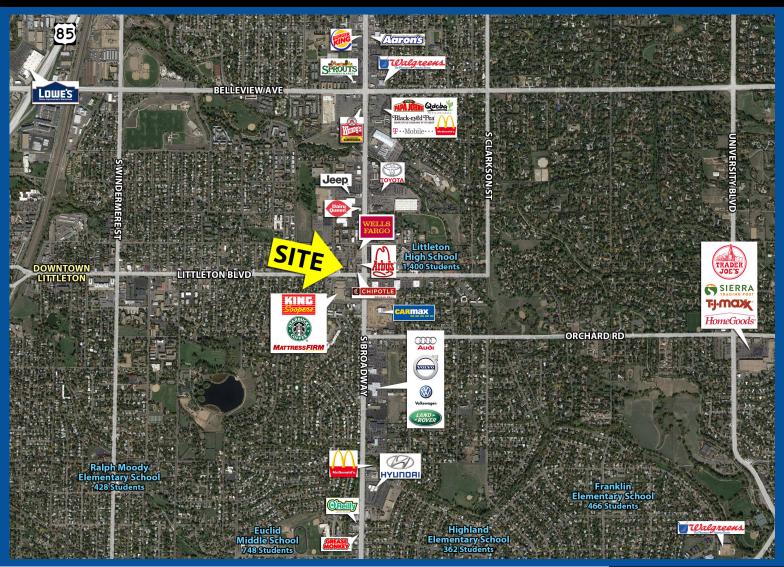

#### **PROPERTY OVERVIEW:**

- Rare urban infill opportunity
- Broadway monument signage available

Developed By:

#### FEATURES:

- Located at high traffic intersection of South Broadway and Littleton Blvd
- Strong demographics
- Great visibility to both South Broadway and Littleton Blvd

# NWC BROADWAY & LITTLETON BLVD Littleton, Colorado