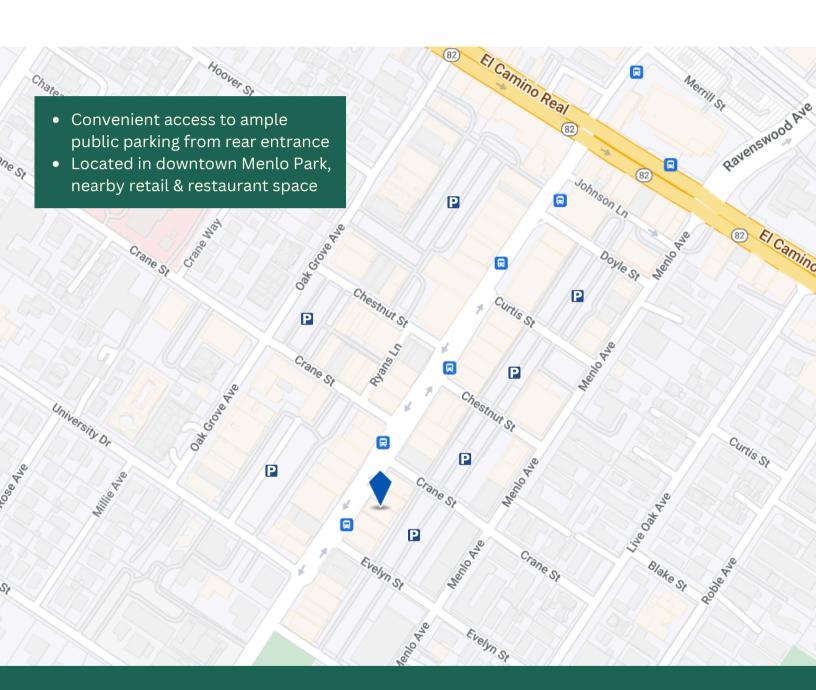

### RETAIL SPACE FOR LEASE

845 SANTA CRUZ AVE MENLO PARK, CA 94025

### 845 SANTA CRUZ AVE MENLO PARK, CA 94025