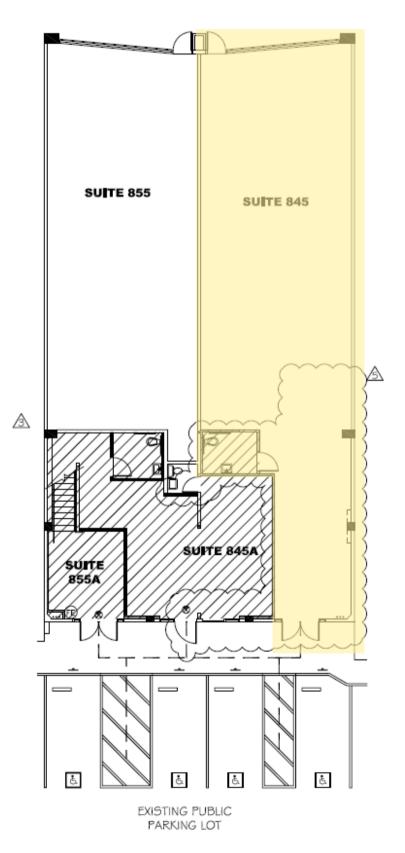

## 845 Santa Cruz Ave

Menlo Park, CA 94025

# 845 Santa Cruz Ave

Menlo Park, CA 94025

EXISTING SIDEWALK