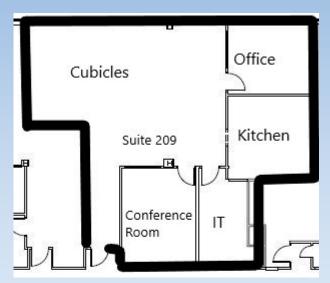

## Suites available

| <u>Suite</u> | <u>Rate</u> | Square feet | <u>Floor</u> | <u>Availability</u> |
|--------------|-------------|-------------|--------------|---------------------|
| 200          | \$16 psf    | 3179        | 2nd          | immediate           |
| 209          | \$16 psf    | 1857        | 2nd          | immediate           |
|              |             |             |              |                     |

Not to scale. Floor plan may have been altered.