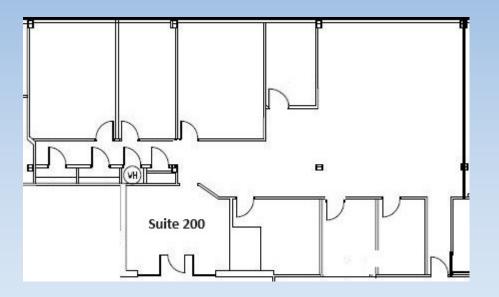

## Suites available

| <u>Suite</u> | <u>Rate</u> | Square feet | <u>Floor</u> | <u>Availability</u> |
|--------------|-------------|-------------|--------------|---------------------|
| 200          | \$16 psf    | 3179        | 2nd          | immediate           |
| 209          | \$16 psf    | 1857        | 2nd          | immediate           |
|              |             |             |              |                     |

Not to scale. Floor plan may have been altered.