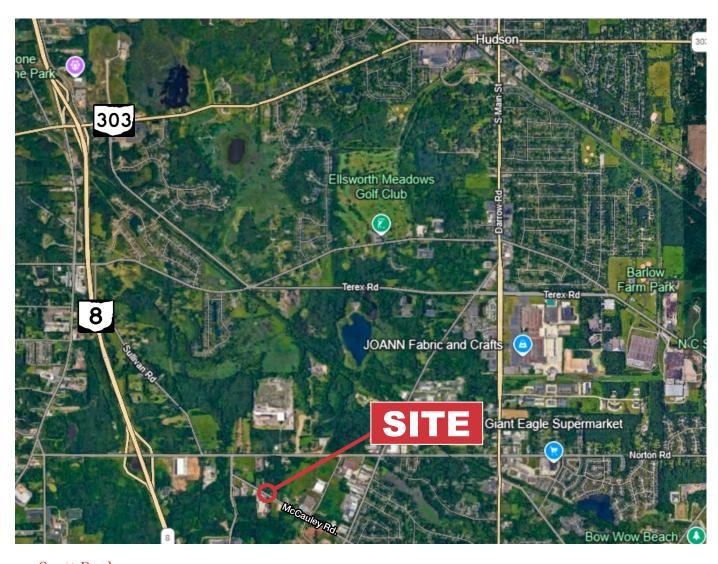

Price Details SALE PRICE: \$375,000

Location Details Located Just West of Hudson Drive

INTERCHANGE / DISTANCE: SR-8 / 0.5 miles

Notes

Great development opportunity in Stow, Ohio. Four acres zoned I-2 Industrial which allows a wide range of permitted uses. House on the site has been recently remodeled and can be adapted for office/support use. It has 277.7 feet frontage on McCauley with an average depth of 746 feet. It's currently tied to municipal water supple with municipal sewer at the street available for tap in. Contact Bob Raskow, SIOR or Scott Raskow for more information.