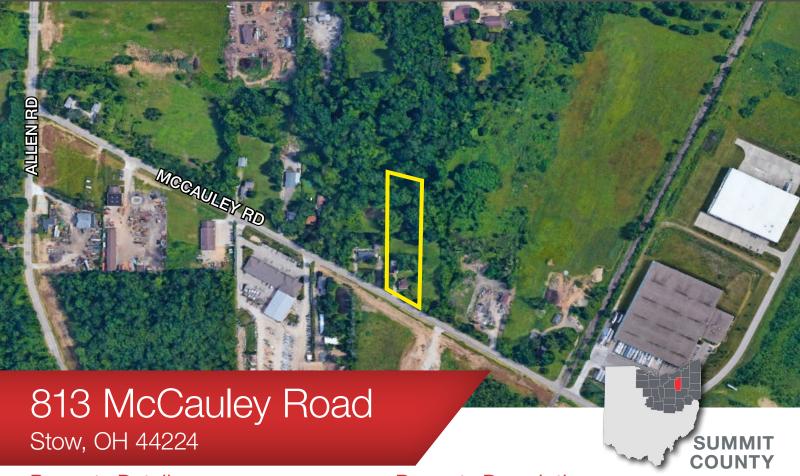

#### **Property Details**

- Price: \$375,000
- 4 Acres located on McCauley Road just west of Hudson Drive
- 277.70 feet frontage on McCauley Rd
- 746 feet average depth
- Property is tied to municipal water supply
- Municipal Sewer is available at the street
- There is a house on the property
- House has been recently remodeled
- House may be adaptable to office use
- Survey (2024) of the property is available

### **Property Description**

Great development opportunity in Stow, Ohio. Four acres zoned I-2 Industrial which allows a wide range of permitted uses. House on the site has been recently remodeled and can be adapted for office/support use. It has 277.7 feet frontage on McCauley with an average depth of 746 feet. It's currently tied to municipal water supple with municipal sewer at the street available for tap in. Contact Bob Raskow, SIOR or Scott Raskow for more information.

Price Details SALE PRICE: \$375,000

Location Details Located Just West of Hudson Drive

INTERCHANGE / DISTANCE: SR-8 / 0.5 miles

Notes

Great development opportunity in Stow, Ohio. Four acres zoned I-2 Industrial which allows a wide range of permitted uses. House on the site has been recently remodeled and can be adapted for office/support use. It has 277.7 feet frontage on McCauley with an average depth of 746 feet. It's currently tied to municipal water supple with municipal sewer at the street available for tap in. Contact Bob Raskow, SIOR or Scott Raskow for more information.