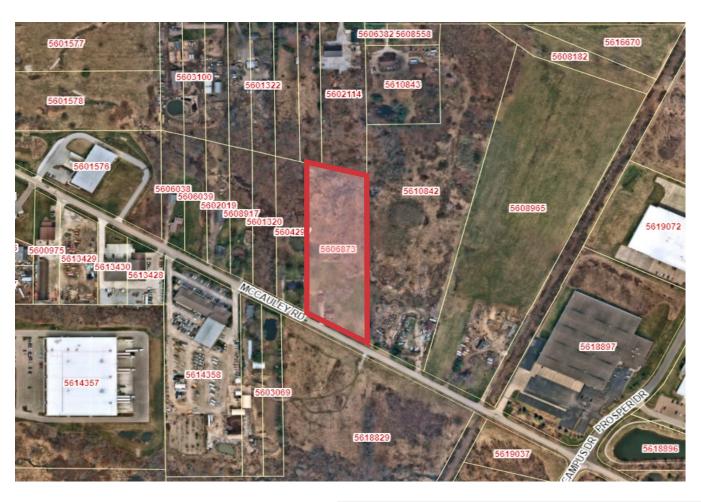

## FOR SALE

Property Details GAS: Enbridge

SEWER: Sewer at the street

ACERAGE: 4

ZONING: I-2 Industrial

WATER: Tied to Municipal Water Supply

POWER: Ohio Edison/First Energy

PPNs: 5606873