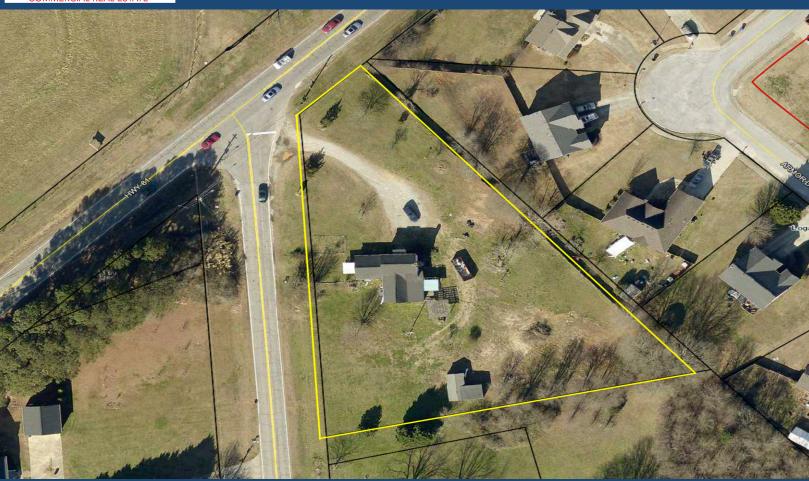

## LAND FOR SALE

1.22+/- ACRES

4743 HWY 81, LOGANVILLE, GA. 30052

## **PROPERTY HIGHLIGHTS**

- Total Acreage: 1.22+/-
- **Zoning:** A-1 (Walton County)
- 1,600+/- SF Residential Structure On Site
- HWY 81 Road Frontage: 70+/- FT
- Lee Byrd Rd Frontage: 300+/- FT
- · Level Topo
- 11,000+ Traffic Count
- All Utilities Except Sewer. Sewer Nearby
- Can Be Rezoned