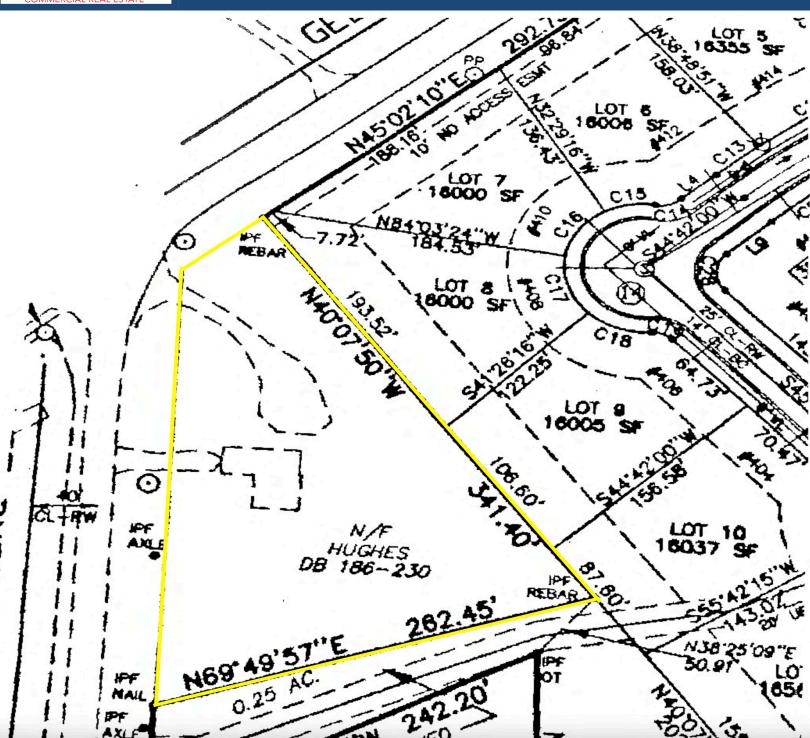

## LAND FOR SALE

1.22+/- ACRES

4743 HWY 81, LOGANVILLE, GA. 30052

## **PROPERTY HIGHLIGHTS**

- Total Acreage: 1.22+/-
- **Zoning:** A-1 (Walton County)
- 1,600+/- SF Residential Structure On Site
- HWY 81 Road Frontage: 70+/- FT
- Lee Byrd Rd Frontage: 300+/- FT
- · Level Topo
- 11,000+ Traffic Count
- All Utilities Except Sewer. Sewer Nearby
- Can Be Rezoned