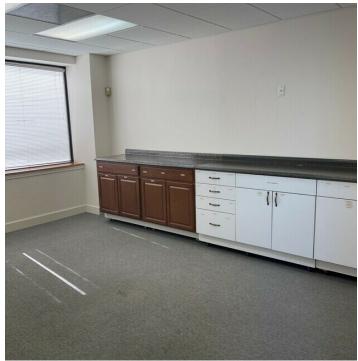

0.00 SF/yr (Full Service) |  |  |
|---------------|------------------------------|--|--|
| Available SF: | 2,000 SF                     |  |  |
| Lot Size:     | 2 Acres                      |  |  |
| Year Built:   | 1990                         |  |  |
| Zoning:       | W1                           |  |  |
| Market:       | Baltimore                    |  |  |

#### **PROPERTY OVERVIEW**

Office Space with Immediate Occupancy!!! Great Location close to BWI Airport and major highways.

#### **PROPERTY HIGHLIGHTS**

- · First Floor, Direct Entry Office Space
- Available Immediately
- Ample Parking
- ADA Accessible
- 5 Private Offices, Kitchen & Bathroom
- Close Proximity to BWI Airport, I-97 and Route 695



### INTERIOR

#### **7524 WB&A ROAD**

7524 WB&A Road Glen Burnie, MD 21061











### INTERIOR

### **7524 WB&A ROAD**

7524 WB&A Road Glen Burnie, MD 21061













#### **7524 WB&A ROAD**

7524 WB&A Road Glen Burnie, MD 21061



Floor Plan





## **AERIAL PHOTOS**

#### **7524 WB&A ROAD**

7524 WB&A Road Glen Burnie, MD 21061







### LOCATION

#### **7524 WB&A ROAD**

7524 WB&A Road Glen Burnie, MD 21061





### RETAILER MAP

#### **7524 WB&A ROAD**

7524 WB&A Road Glen Burnie, MD 21061





### **DEMOGRAPHICS**

#### **7524 WB&A ROAD**

7524 WB&A Road Glen Burnie, MD 21061



| POPULATION           | 1 MILE    | 3 MILES   | 5 MILES   |
|----------------------|-----------|-----------|-----------|
| Total Population     | 2,188     | 62,812    | 186,741   |
| Average Age          | 48        | 38.7      | 37.5      |
| Average Age (Male)   | 38.8      | 36