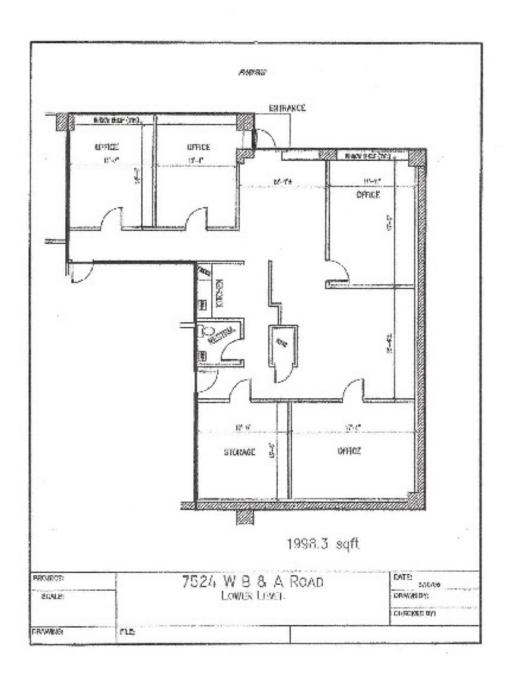

|  |  |
| Year Built:   | 1990                         |  |  |
| Zoning:       | W1                           |  |  |
| Market:       | Baltimore                    |  |  |

#### **PROPERTY OVERVIEW**

Office Space with Immediate Occupancy!!! Great Location close to BWI Airport and major highways.

#### **PROPERTY HIGHLIGHTS**

- · First Floor, Direct Entry Office Space
- Available Immediately
- Ample Parking
- ADA Accessible
- 5 Private Offices, Kitchen & Bathroom
- Close Proximity to BWI Airport, I-97 and Route 695



### INTERIOR

#### **7524 WB&A ROAD**

7524 WB&A Road Glen Burnie, MD 21061











### INTERIOR

### **7524 WB&A ROAD**

7524 WB&A Road Glen Burnie, MD 21061













#### **7524 WB&A ROAD**

7524 WB&A Road Glen Burnie, MD 21061



Floor Plan





## **AERIAL PHOTOS**

#### **7524 WB&A ROAD**

7524 WB&A Road Glen Burnie, MD 21061







### LOCATION

#### **7524 WB&A ROAD**

7524 WB&A Road Glen Burnie, MD 21061





### RETAILER MAP

#### **7524 WB&A ROAD**

7524 WB&A Road Glen Burnie, MD 21061





### **DEMOGRAPHICS**

#### **7524 WB&A ROAD**

7524 WB&A Road Glen Burnie, MD 21061



| POPULATION           | 1 MILE    | 3 MILES   | 5 MILES   |
|----------------------|-----------|-----------|-----------|
| Total Population     | 2,188     | 62,812    | 186,741   |
| Average Age          | 48        | 38.7      | 37.5      |
| Average Age (Male)   | 38.8      | 36.7      | 36.7      |
| Average Age (Female) | 54.1      | 40.2      | 38.8      |
| HOUSEHOLDS & INCOME  | 1 MILE    | 3 MILES   | 5 MILES   |
| Total Households     |