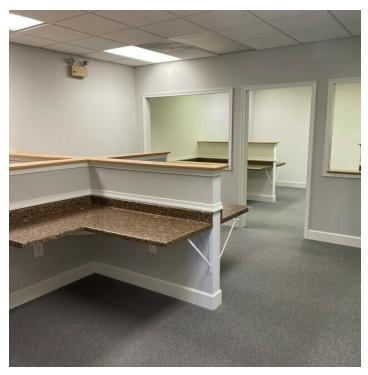

|--|
| Available SF: | 2,000 SF                     |  |  |
| Lot Size:     | 2 Acres                      |  |  |
| Year Built:   | 1990                         |  |  |
| Zoning:       | W1                           |  |  |
| Market:       | Baltimore                    |  |  |

#### **PROPERTY OVERVIEW**

Office Space with Immediate Occupancy!!! Great Location close to BWI Airport and major highways.

#### **PROPERTY HIGHLIGHTS**

- · First Floor, Direct Entry Office Space
- Available Immediately
- Ample Parking
- ADA Accessible
- 5 Private Offices, Kitchen & Bathroom
- Close Proximity to BWI Airport, I-97 and Route 695



### INTERIOR

#### **7524 WB&A ROAD**

7524 WB&A Road Glen Burnie, MD 21061











### INTERIOR

### **7524 WB&A ROAD**

7524 WB&A Road Glen Burnie, MD 21061













#### **7524 WB&A ROAD**

7524 WB&A Road Glen Burnie, MD 21061



Floor Plan





## **AERIAL PHOTOS**

#### **7524 WB&A ROAD**

7524 WB&A Road Glen Burnie, MD 21061







### LOCATION

#### **7524 WB&A ROAD**

7524 WB&A Road Glen Burnie, MD 21061





### RETAILER MAP

#### **7524 WB&A ROAD**

7524 WB&A Road Glen Burnie, MD 21061





### **DEMOGRAPHICS**

#### **7524 WB&A ROAD**

7524 WB&A Road Glen Burnie, MD 21061



| POPULATION           | 1 MILE    | 3 MILES   | 5 MILES   |
|----------------------|-----------|-----------|-----------|
| Total Population     | 2,188     | 62,812    | 186,741   |
| Average Age          | 48        | 38.7      | 37.5      |
| Average Age (Male)   | 38.8      | 36.7      | 36.7      |
| Average Age (Female) | 54.1      | 40.2      | 38.8      |
|