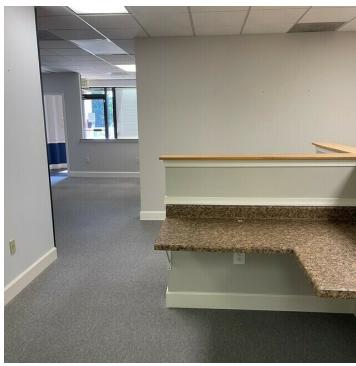

--|--|
| Available SF: | 2,000 SF                     |  |  |
| Lot Size:     | 2 Acres                      |  |  |
| Year Built:   | 1990                         |  |  |
| Zoning:       | W1                           |  |  |
| Market:       | Baltimore                    |  |  |

#### **PROPERTY OVERVIEW**

Office Space with Immediate Occupancy!!! Great Location close to BWI Airport and major highways.

#### **PROPERTY HIGHLIGHTS**

- · First Floor, Direct Entry Office Space
- Available Immediately
- Ample Parking
- ADA Accessible
- 5 Private Offices, Kitchen & Bathroom
- Close Proximity to BWI Airport, I-97 and Route 695



### INTERIOR

#### **7524 WB&A ROAD**

7524 WB&A Road Glen Burnie, MD 21061











### INTERIOR

### **7524 WB&A ROAD**

7524 WB&A Road Glen Burnie, MD 21061













#### **7524 WB&A ROAD**

7524 WB&A Road Glen Burnie, MD 21061



Floor Plan





## **AERIAL PHOTOS**

#### **7524 WB&A ROAD**

7524 WB&A Road Glen Burnie, MD 21061







### LOCATION

#### **7524 WB&A ROAD**

7524 WB&A Road Glen Burnie, MD 21061





### RETAILER MAP

#### **7524 WB&A ROAD**

7524 WB&A Road Glen Burnie, MD 21061





### **DEMOGRAPHICS**

#### **7524 WB&A ROAD**

7524 WB&A Road Glen Burnie, MD 21061



| POPULATION           | 1 MILE    | 3 MILES   | 5 MILES   |
|----------------------|-----------|-----------|-----------|
| Total Population     | 2,188     | 62,812    | 186,741   |
| Average Age          | 48        | 38.7      | 37.5      |
| Average Age (Male)   | 38.8      | 36.7      | 36.7      |
| Average Age (Female) | 54.1      | 40.2      | 38.8      |