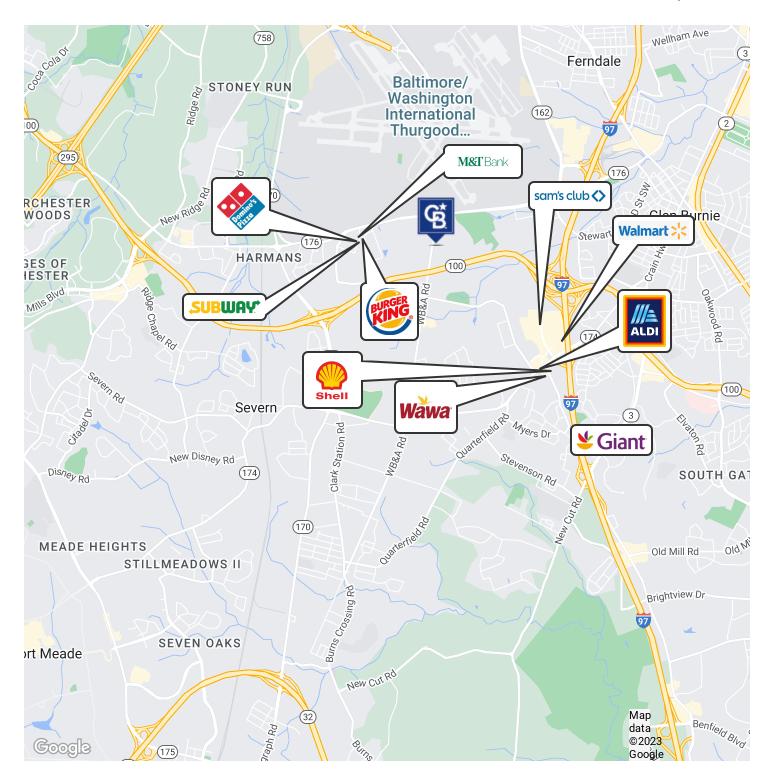

ancy!!! Great Location close to BWI Airport and major highways.

#### **PROPERTY HIGHLIGHTS**

- · First Floor, Direct Entry Office Space
- Available Immediately
- Ample Parking
- ADA Accessible
- 5 Private Offices, Kitchen & Bathroom
- Close Proximity to BWI Airport, I-97 and Route 695



### INTERIOR

#### **7524 WB&A ROAD**

7524 WB&A Road Glen Burnie, MD 21061











### INTERIOR

### **7524 WB&A ROAD**

7524 WB&A Road Glen Burnie, MD 21061













#### **7524 WB&A ROAD**

7524 WB&A Road Glen Burnie, MD 21061



Floor Plan





## **AERIAL PHOTOS**

#### **7524 WB&A ROAD**

7524 WB&A Road Glen Burnie, MD 21061







### LOCATION

#### **7524 WB&A ROAD**

7524 WB&A Road Glen Burnie, MD 21061





### RETAILER MAP

#### **7524 WB&A ROAD**

7524 WB&A Road Glen Burnie, MD 21061





### **DEMOGRAPHICS**

#### **7524 WB&A ROAD**

7524 WB&A Road Glen Burnie, MD 21061



| POPULATION           | 1 MILE    | 3 MILES   | 5 MILES   |
|----------------------|-----------|-----------|-----------|
| Total Population     | 2,188     | 62,812    | 186,741   |
| Average Age          | 48        | 38.7      | 37.5      |
| Average Age (Male)   | 38.8      | 36.7      | 36.7      |
| Average Age (Female) | 54.1      | 40.2      | 38.8      |
| HOUSEHOLDS & INCOME  | 1 MILE    | 3 MILES   | 5 MILES   |
| Total Households     | 838       | 25,307    | 74,581    |
| # of Persons per HH  | 2.6       | 2.5       | 2.5       |
| Average HH Income    | \$141,738 | \$95,275  | \$98,903  |
| Average House Value  | \$388,052 | \$268,279 | \$287,524 |

<sup>\*</sup> Demographic data derive