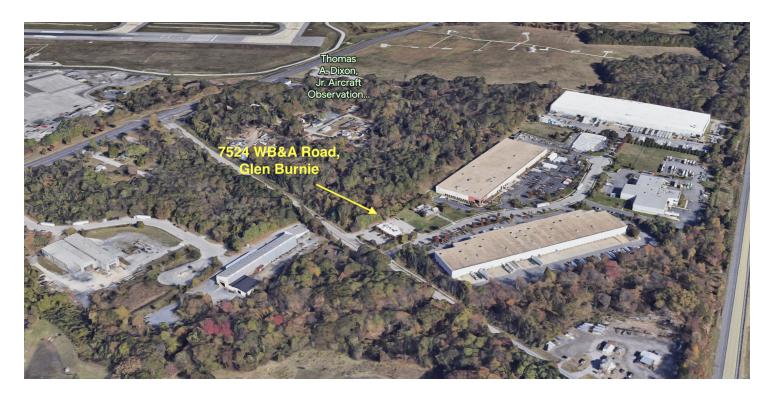

## **AERIAL PHOTOS**

#### **7524 WB&A ROAD**

7524 WB&A Road Glen Burnie, MD 21061