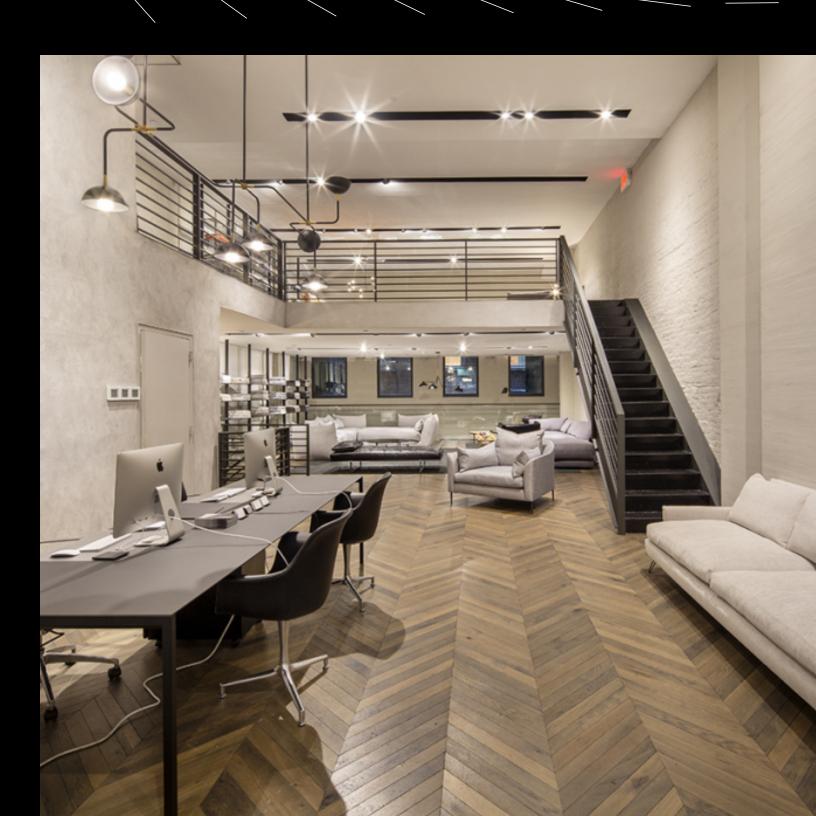

# 42 Lispenard Street

Beautiful and meticulously built 4,400 ft retail showroom is up for sale on Tribeca's most alluring block. Inplace income of \$600,000 per annum from a strong balance sheet retailer. The purchase of this commercial condo will provide a steady income for many years with significant upside upon lease expirations.

### **Amenities**

Exposed Brick High Ceilings Private Entrance