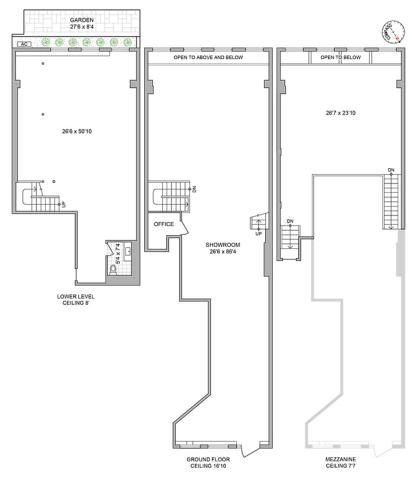

# 42 Lispenard Street

Beautiful and meticulously built 4,400 ft retail showroom is up for sale on Tribeca's most alluring block. Inplace income of \$600,000 per annum from a strong balance sheet retailer. The purchase of this commercial condo will provide a steady income for many years with significant upside upon lease expirations.