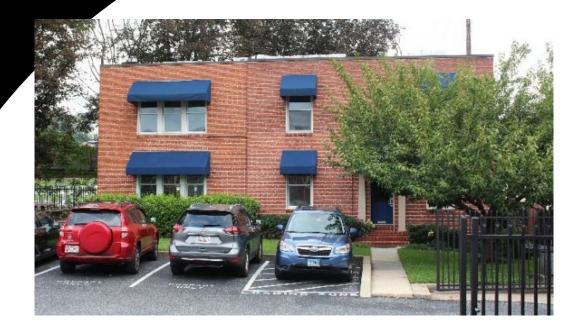

#### **PROPERTY FEATURES**

- Stand Alone Office Building in Hampden with secure surface parking
- Shares a light rail stop with Meadow Mill & Clipper Mill
- Easy access to I-83; minutes to I-695 to the North and Downtown Baltimore to the South