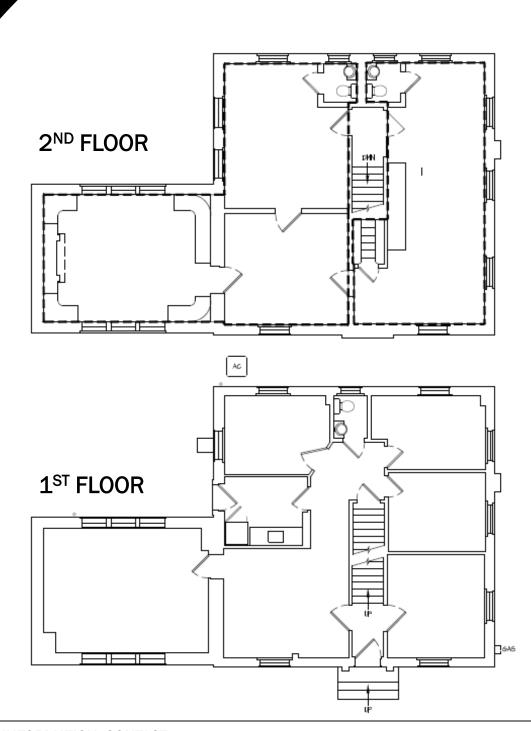

## **AVAILABILITY**

■ 500 sf - 2,800 sf available

#### **PROPERTY FEATURES**

- Stand Alone Office Building in Hampden with secure surface parking
- Shares a light rail stop with Meadow Mill & Clipper Mill
- Easy access to I-83; minutes to I-695 to the North and Downtown Baltimore to the South