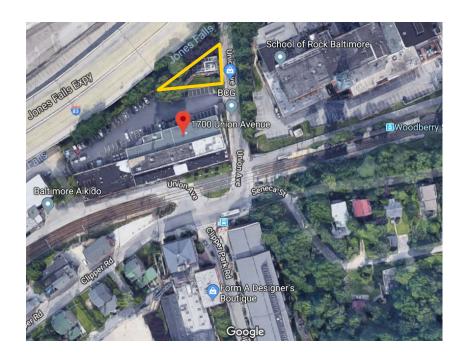

#### **PROPERTY FEATURES**

- Stand Alone Office Building in Hampden with secure surface parking
- Shares a light rail stop with Meadow Mill & Clipper Mill
- Easy access to I-83; minutes to I-695 to the North and Downtown Baltimore to the South