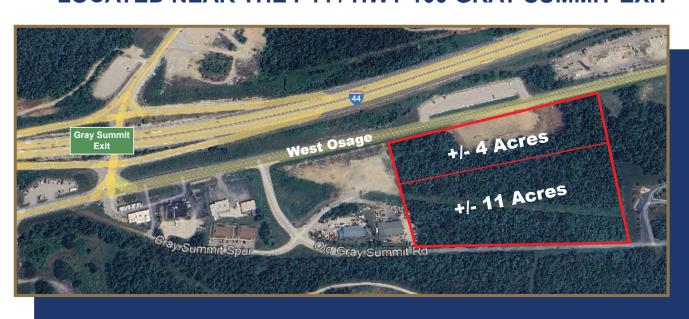

## **LOCATED NEAR THE I-44 / HWY 100 GRAY SUMMIT EXIT**

Commercial Zoning "A" potential uses include:

- Industrial manufacturing/warehouse
- Storage Units
- Heavy Equipment Sales
- Multi Family
- Marijuana dispensary, cultivation, and manufacturing

I-44 Visibility

**Utilities to site** 

4+ acres: graded, rocked, fenced, with electric, lights, cameras, and gate
Price \$730,000

Eleven additional acres undeveloped Price \$ 550,000

Adjacent 1.15 and 1.16 acre lots also available