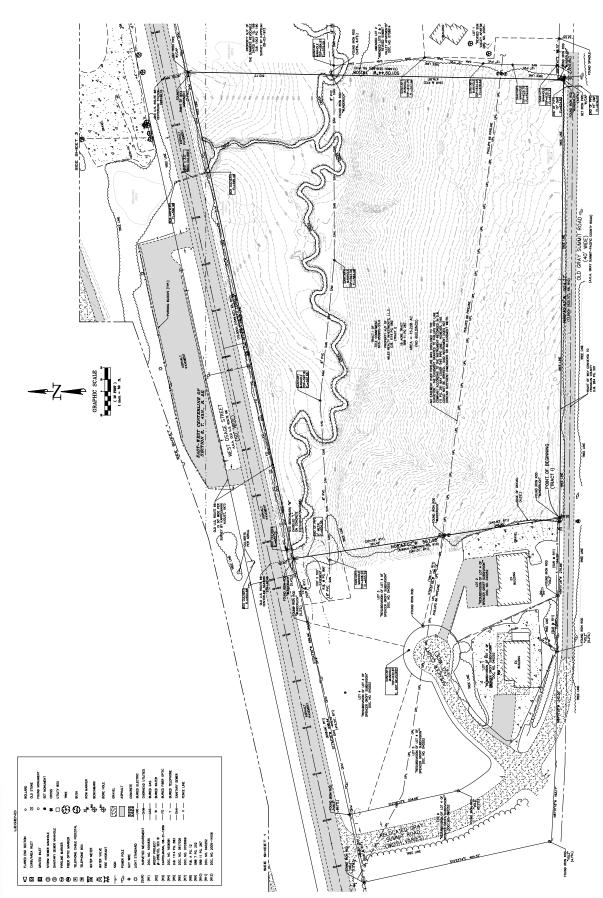

I-44 Visibility

**Utilities to site** 

4+ acres: graded, rocked, fenced, with electric, lights, cameras, and gate
Price \$730,000

Eleven additional acres undeveloped Price \$ 550,000

Adjacent 1.15 and 1.16 acre lots also available