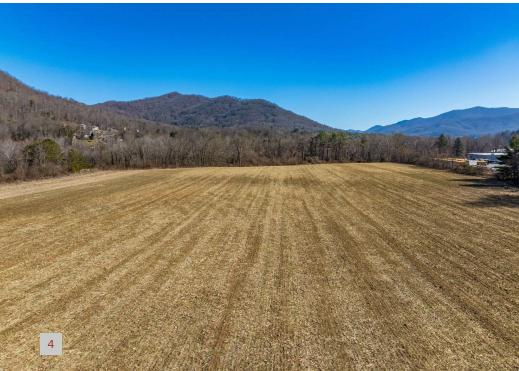

#### **PROPERTY DESCRIPTION**

Development opportunity on a beautiful 17 acre tract of relatively flat land tucked in the middle of the Swannanoa Valley. Employment zoning offers up a variety of potential uses including Industrial and Multi-Family. Water is on site and an easement is in place to bring in sewer. Land is off of Warren Wilson Rd just past Warren Wilson College.

#### **PROPERTY HIGHLIGHTS**

- 17 acres of buildable land in Swannanoa
- Zoning: Employment, which allows for a variety of residential and commercial uses