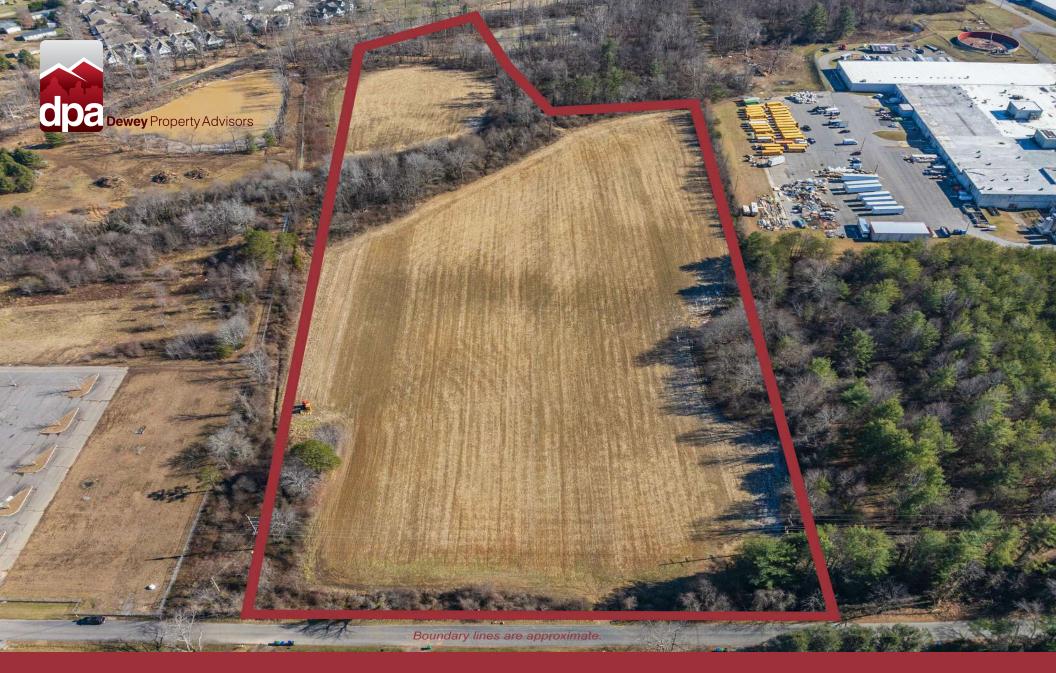

## FOR SALE: 17 ACRES NEAR WARREN WILSON 35 OLD BEE TREE RD I SWANNANOA, NC

VIDEO

#### **PROPERTY DESCRIPTION**

Development opportunity on a beautiful 17 acre tract of relatively flat land tucked in the middle of the Swannanoa Valley. Employment zoning offers up a variety of potential uses including Industrial and Multi-Family. Water is on site and an easement is in place to bring in sewer. Land is off of Warren Wilson Rd just past Warren Wilson College.

#### **PROPERTY HIGHLIGHTS**

- 17 acres of buildable land in Swannanoa
- Zoning: Employment, which allows for a variety of residential and commercial uses

#### OFFERING SUMMARY

| Sale Price: | \$2,500,000                        |
|-------------|------------------------------------|
| Lot Size:   | 17.15 Acres                        |
| Utilities:  | All available, with sewer easement |
| Zoning:     | EMP                                |