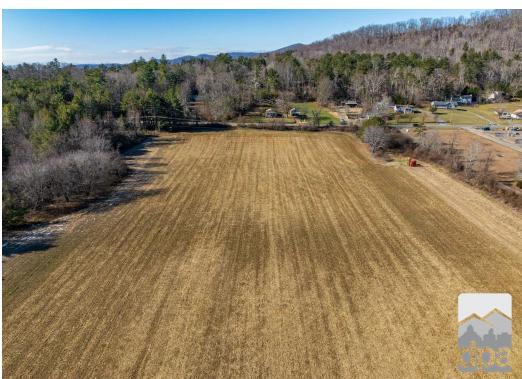

#### **PROPERTY DESCRIPTION**

Development opportunity on a beautiful 17 acre tract of relatively flat land tucked in the middle of the Swannanoa Valley. Employment zoning offers up a variety of potential uses including Industrial and Multi-Family. Water is on site and an easement is in place to bring in sewer. Land is off of Warren Wilson Rd just past Warren Wilson College.

#### **PROPERTY HIGHLIGHTS**

- 17 acres of buildable land in Swannanoa
- Zoning: Employment, which allows for a variety of residential and commercial uses