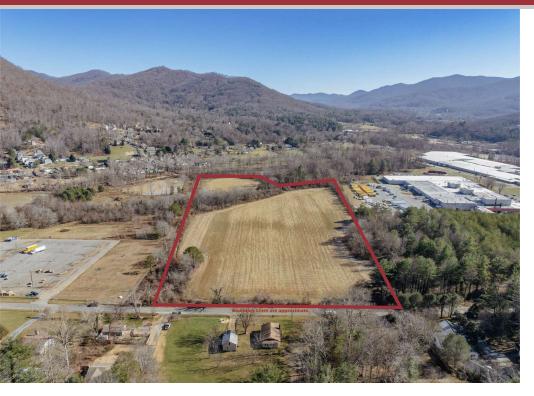

## FOR SALE: 17 ACRES NEAR WARREN WILSON 35 OLD BEE TREE RD I SWANNANOA, NC

VIDEO

#### **PROPERTY DESCRIPTION**

Development opportunity on a beautiful 17 acre tract of relatively flat land tucked in the middle of the Swannanoa Valley. Employment zoning offers up a variety of potential uses including Industrial and Multi-Family. Water is on site and an easement is in place to bring in sewer. Land is off of Warren Wilson Rd just past Warren Wilson College.

#### **PROPERTY HIGHLIGHTS**

- 17 acres of buildable land in Swannanoa
- Zoning: Employment, which allows for a variety of residential and commercial uses