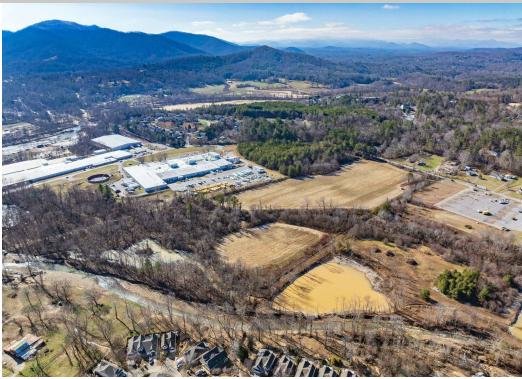

#### **PROPERTY DESCRIPTION**

Development opportunity on a beautiful 17 acre tract of relatively flat land tucked in the middle of the Swannanoa Valley. Employment zoning offers up a variety of potential uses including Industrial and Multi-Family. Water is on site and an easement is in place to bring in sewer. Land is off of Warren Wilson Rd just past Warren Wilson College.

#### **PROPERTY HIGHLIGHTS**

- 17 acres of buildable land in Swannanoa
- Zoning: Employment, which allows for a variety of residential and commercial uses