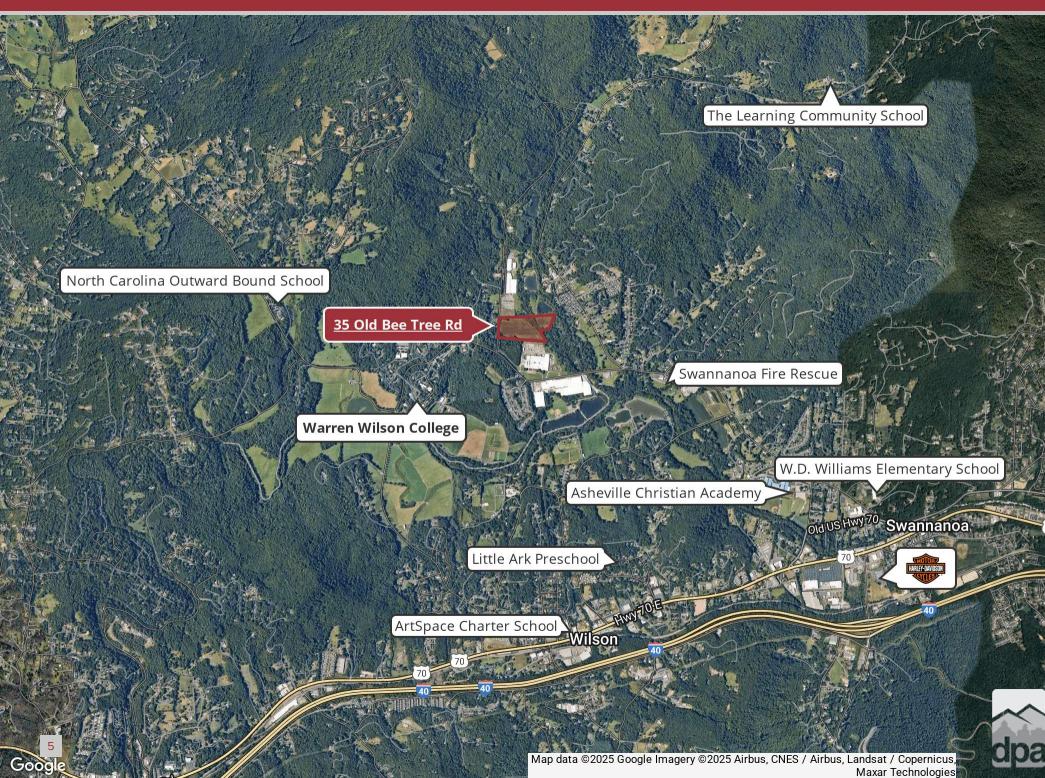

#### **PROPERTY DESCRIPTION**

Development opportunity on a beautiful 17 acre tract of relatively flat land tucked in the middle of the Swannanoa Valley. Employment zoning offers up a variety of potential uses including Industrial and Multi-Family. Water is on site and an easement is in place to bring in sewer. Land is off of Warren Wilson Rd just past Warren Wilson College.