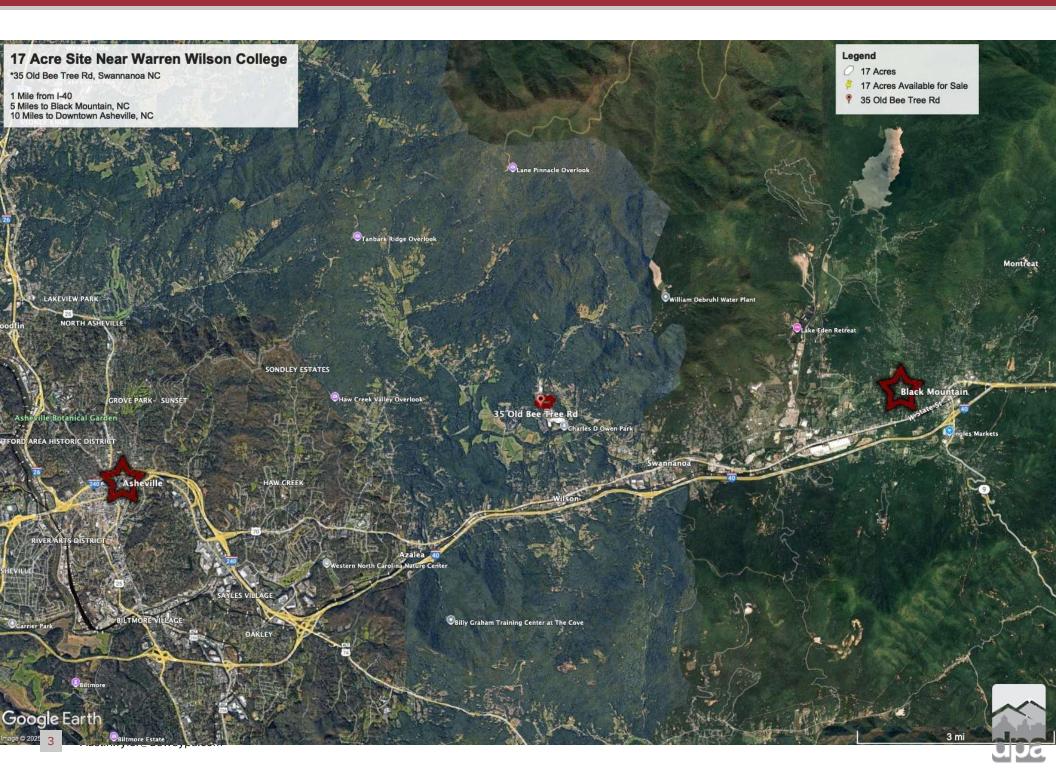

## FOR SALE: 17 ACRES NEAR WARREN WILSON 35 OLD BEE TREE RD I SWANNANOA, NC

VIDEO

#### **PROPERTY DESCRIPTION**

Development opportunity on a beautiful 17 acre tract of relatively flat land tucked in the middle of the Swannanoa Valley. Employment zoning offers up a variety of potential uses including Industrial and Multi-Family. Water is on site and an easement is in place to bring in sewer. Land is off of Warren Wilson Rd just past Warren Wilson College.