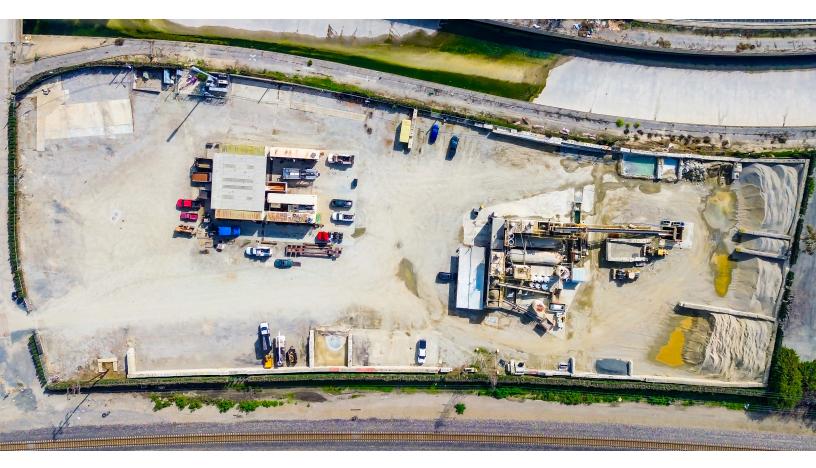

# **PROPERTY DETAILS**

- Concrete Manufacturing Batch Plant
- Total Land Size: ±151,851 SF
- ±64,731 SF Vacant ±87,120 SF Leased
- Zoning: IDM
- APN: 8760-028-001
- Fenced and Secure Yard

# SALE DETAILS

- Price: Submit Best Offer
- ±64,731 SF Vacant / ±87,120 SF Leased
- ±87,120 SF Land leased Long Term'
- Contact Broker for Lease Info
- Future Development Site
- Easy Access to CA-60 Highway
- Buyer can Move onto ±1.49 Acres or Lease It to