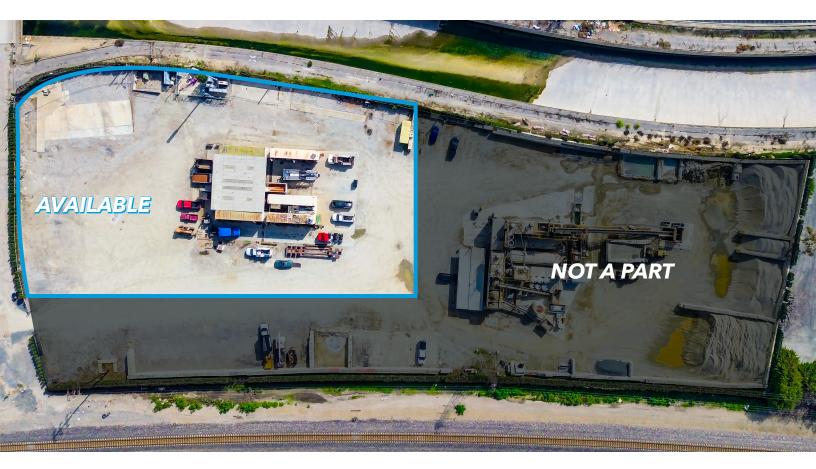

# **PROPERTY DETAILS**

- Concrete Manufacturing Batch Plant
- Total Land Size: ±151,851 SF
- ±64,731 SF Vacant ±87,120 SF Leased
- Zoning: IDM
- APN: 8760-028-001
- Fenced and Secure Yard

# SALE DETAILS

- Price: Submit Best Offer
- ±64,731 SF Vacant / ±87,120 SF Leased
- ±87,120 SF Land leased Long Term'
- Contact Broker for Lease Info
- Future Development Site
- Easy Access to CA-60 Highway
- Buyer can Move onto ±1.49 Acres or Lease It to

# LEASE DETAILS

- ± 64,731 SF Available
- Lease Rate: \$0.50 / Land SF Gross (\$32,365 per Month)
- Shared Site with Concrete Batch Plant
- Concrete Batch Plant Uses Approved By Landlord
- Prime City of Industry Location
- Great Access to Major Freeways