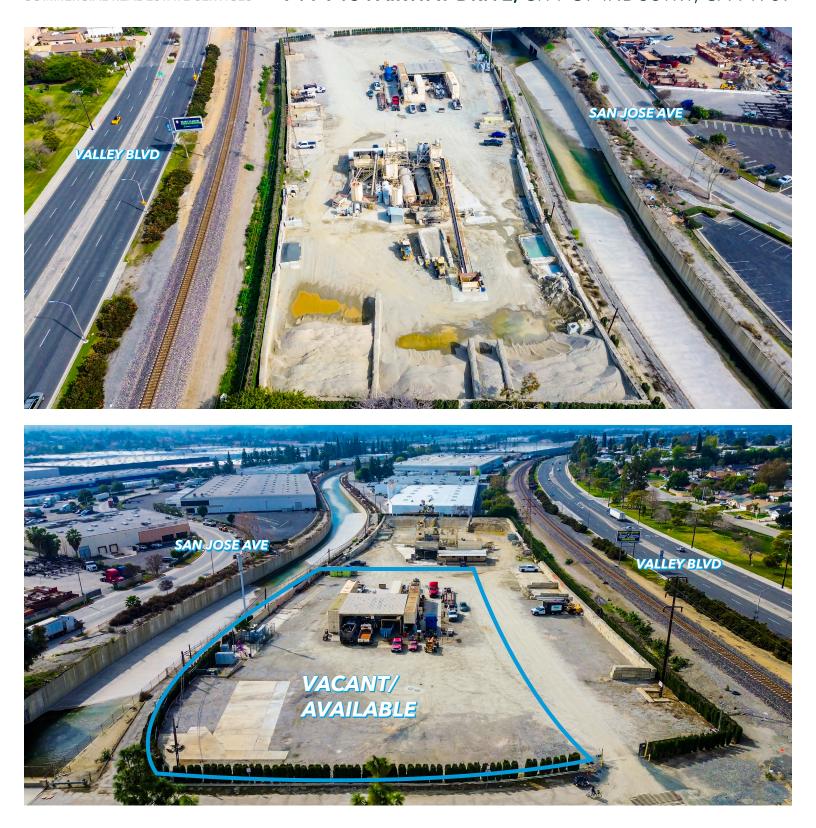

# LAND FOR SALE & LEASE

# 711-713 FAIRWAY DRIVE, CITY OF INDUSTRY, CA 91789

# **PROPERTY DETAILS**

- Concrete Manufacturing Batch Plant
- Total Land Size: ±151,851 SF
- ±64,731 SF Vacant ±87,120 SF Leased
- Zoning: IDM
- APN: 8760-028-001
- Fenced and Secure Yard