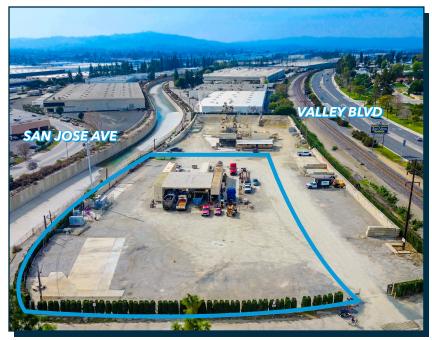

# **PROPERTY DETAILS**

- Concrete Manufacturing Batch Plant
- Total Land Size: ±151,851 SF
- ±64,731 SF Vacant ±87,120 SF Leased
- Zoning: IDM
- APN: 8760-028-001
- Fenced and Secure Yard

# SALE DETAILS

- Price: Submit Best Offer
- ±64,731 SF Vacant / ±87,120 SF Leased
- ±87,120 SF Land leased Long Term'
- Contact Broker for Lease Info
- Future Development Site
- Easy Access to CA-60 Highway
- Buyer can Move onto ±1.49 Acres or Lease It to