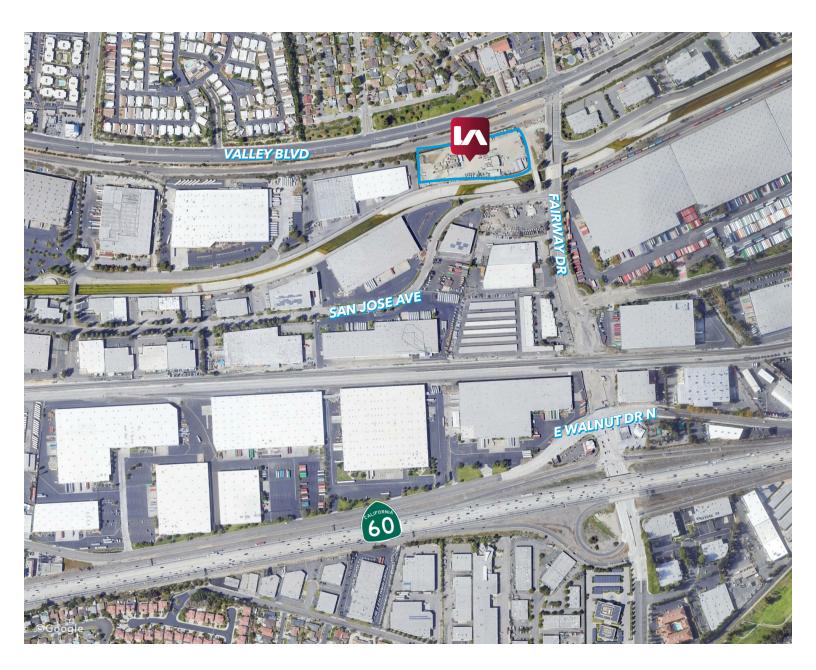

354-2510 E: bcarrillo@leelalb.com

# Garrett Massaro, SIOR

Cal DRE# 01771471 P: +1(562) 354-2516 E: gmassaro@leelalb.com



# LAND FOR LEASE

COMMERCIAL REAL ESTATE SERVICES

# 711-713 FAIRWAY DRIVE, CITY OF INDUSTRY, CA 91789





# LEASE DETAILS

- ± 64,731 SF Available
- Lease Rate: \$0.50 / Land SF Gross (\$32,365 per Month)
- Shared Site with Concrete Batch Plant
- Concrete Batch Plant Uses Approved By Landlord
- Prime City of Industry Location
- Great Access to Major Freeways

#### LOCAL EXPERTISE. INTERNATIONAL REACH. WORLD CLASS.

## **Brandon Carrillo**

Cal DRE# 01745362 P: +1(562) 354-2510 E: bcarrillo@leelalb.com

# Garrett Massaro, SIOR

Cal DRE# 01771471 P: +1(562) 354-2516 E: gmassaro@leelalb.com



# LAND FOR SALE & LEASE 711-713 FAIRWAY DRIVE, CITY OF INDUSTRY, CA 91789



#### LOCAL EXPERTISE. INTERNATIONAL REACH. WORLD CLASS.

### **Brandon Carrillo**

Cal DRE# 01745362 P: +1(562) 354-2510 E: bcarrillo@leelalb.com

# Garrett Massaro, SIOR

Cal DRE# 01771471 P: +1(562) 354-2516 E: gmassaro@leelalb.com



# LAND FOR SALE & LEASE

COMMERCIAL REAL ESTATE SERVICES

# 711-713 FAIRWAY DRIVE, CITY OF INDUSTRY, CA 91789



#### LOCAL EXPERTISE. INTERNATIONAL REACH. WORLD CLASS.

### **Brandon Carrillo**

Cal DRE# 01745362 P: +1(562) 354-2510 E: bcarrillo@leelalb.com

## **Garrett Massaro, SIOR**

Cal DRE# 01771471 P: +1(562) 354-2516 E: gmassaro@leelalb.com



# LAND FOR SALE & LEASE 711-713 FAIRWAY DRIVE, CITY OF INDUSTRY, CA 91789



#### LOCAL EXPERTISE. INTERNATIONAL REACH. WORLD CLASS.

### **Brandon Carrillo**

Cal DRE# 01745362 P: +1(562) 354-2510 E: bcarr