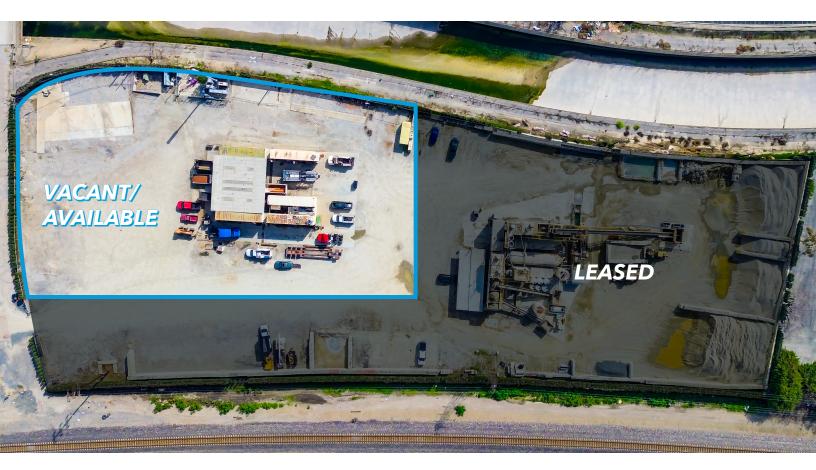

# **PROPERTY DETAILS**

- Concrete Manufacturing Batch Plant
- Total Land Size: ±151,851 SF
- ±64,731 SF Vacant ±87,120 SF Leased
- Zoning: IDM
- APN: 8760-028-001
- Fenced and Secure Yard

# SALE DETAILS

- Price: Submit Best Offer
- ±64,731 SF Vacant / ±87,120 SF Leased
- ±87,120 SF Land leased Long Term'
- Contact Broker for Lease Info
- Future Development Site
- Easy Access to CA-60 Highway
- Buyer can Move onto ±1.49 Acres or Lease It to

# LEASE DETAILS

- ± 64,731 SF Available
- Lease Rate: \$0.50 / Land SF Gross (\$32,365 per Month)
- Shared Site with Concrete Batch Plant
- Concrete Batch Plant Uses Approved By Landlord
- Prime City of Industry Location
- Great Access to Major Freeways