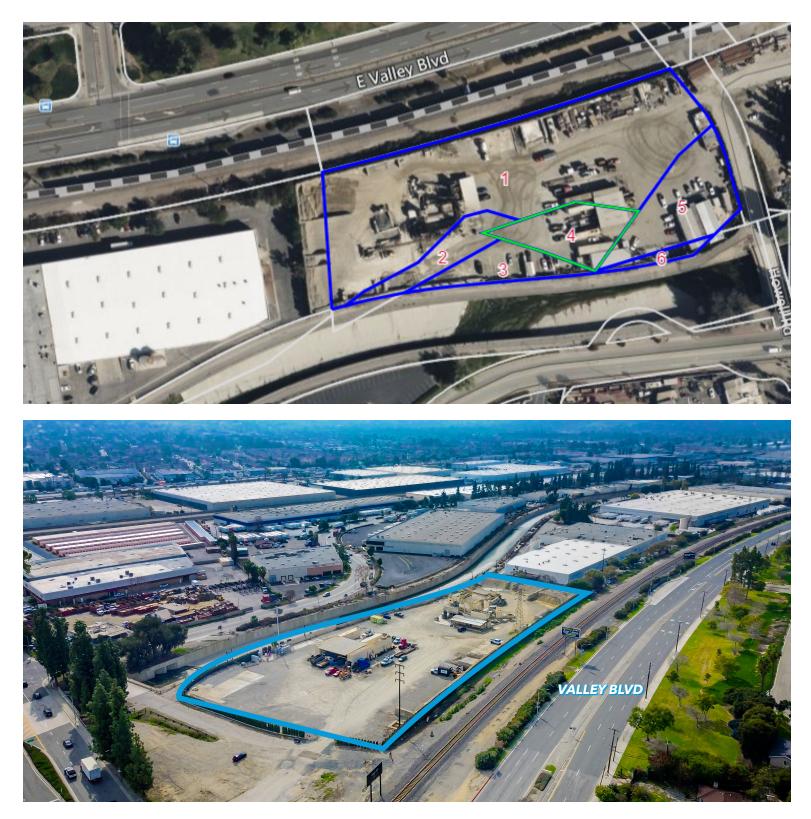

# **PROPERTY DETAILS**

- Concrete Manufacturing Batch Plant
- Total Land Size: ±151,851 SF
- ±64,731 SF Vacant ±87,120 SF Leased
- Zoning: IDM
- APN: 8760-028-001
- Fenced and Secure Yard

# SALE DETAILS

- Price: Submit Best Offer
- ±64,731 SF Vacant / ±87,120 SF Leased
- ±87,120 SF Land leased Long Term'
- Contact Broker for Lease Info
- Future Development Site
- Easy Access to CA-60 Highway
- Buyer can Move onto ±1.49 Acres or Lease It to

# LEASE DETAILS

- ± 64,731 SF Available
- Lease Rate: \$0.50 / Land SF Gross (\$32,365 per Month)
- Shared Site with Concrete Batch Plant
- Concrete Batch Plant Uses Approved By Landlord
- Prime City of Industry Location
- Great Access to Major Freeways