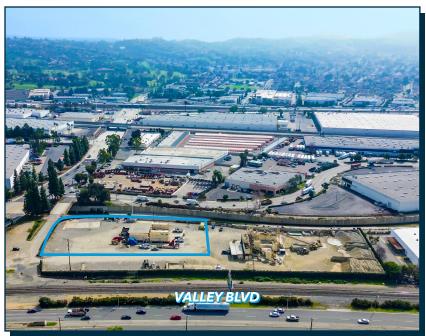

# **PROPERTY DETAILS**

- Concrete Manufacturing Batch Plant
- Total Land Size: ±151,851 SF
- ±64,731 SF Vacant ±87,120 SF Leased
- Zoning: IDM
- APN: 8760-028-001
- Fenced and Secure Yard

# SALE DETAILS

- Price: Submit Best Offer
- ±64,731 SF Vacant / ±87,120 SF Leased
- ±87,120 SF Land leased Long Term'
- Contact Broker for Lease Info
- Future Development Site
- Easy Access to CA-60 Highway
- Buyer can Move onto ±1.49 Acres or Lease It to

# LEASE DETAILS

- ± 64,731 SF Available
- Lease Rate: \$0.50 / Land SF Gross (\$32,365 per Month)
- Shared Site with Concrete Batch Plant
- Concrete Batch Plant Uses Approved By Landlord
- Prime City of Industry Location
- Great Access to Major Freeways