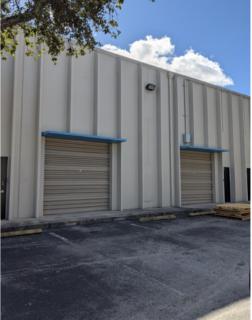

## **PROPERTY HIGHLIGHTS**

- Copans Road frontage & signage
- 48,000 cars per day
- 325 feet of Copans Road frontage
- 3,400 to 12,789 SF available
- Showroom/office and warehouse space
- 21' clear height
- Grade level rollup doors
- Double row parking in front
- Asking rent: \$15.00 NNN PSF
- Operating expense: \$4.48 PSF