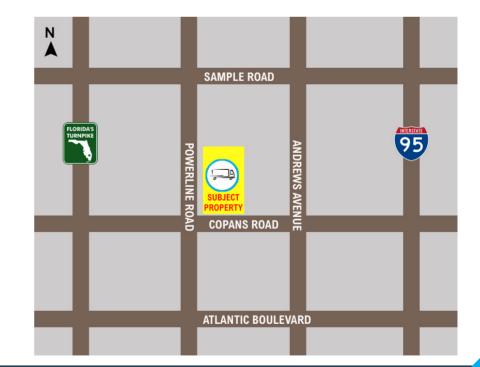

# 1751 W. COPANS ROAD, POMPANO BEACH, FL 33064

## **PROPERTY HIGHLIGHTS**

- Copans Road frontage & signage
- 48,000 cars per day
- 325 feet of Copans Road frontage
- 3,400 to 12,789 SF available
- Showroom/office and warehouse space
- 21' clear height
- Grade level rollup doors
- Double row parking in front
- Asking rent: \$15.00 NNN PSF
- Operating expense: \$4.48 PSF