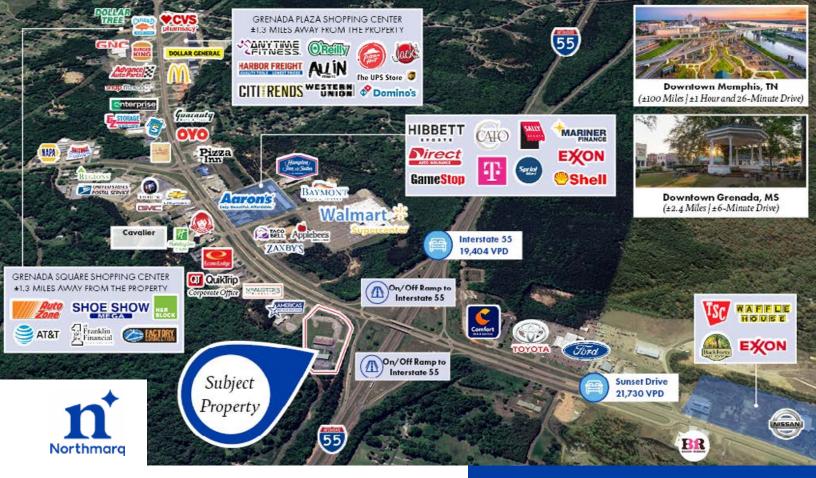

# 6.1 ACRES AVAILABLE FOR DEVELOPMENT

1673 Cecil Shelton Drive | Grenada, Mississippi 38901

Large 6.1-Acre Parcel

**Located at High-Traffic Intersection** 

PRICE FOR ENTIRE PARCEL:

**\$3,355,000** \$12.62 PSF (land)

**Contact Broker for price on individual parcels** 

**Located Within Major Retail Trade Area** 

**Strong Employment Growth** 