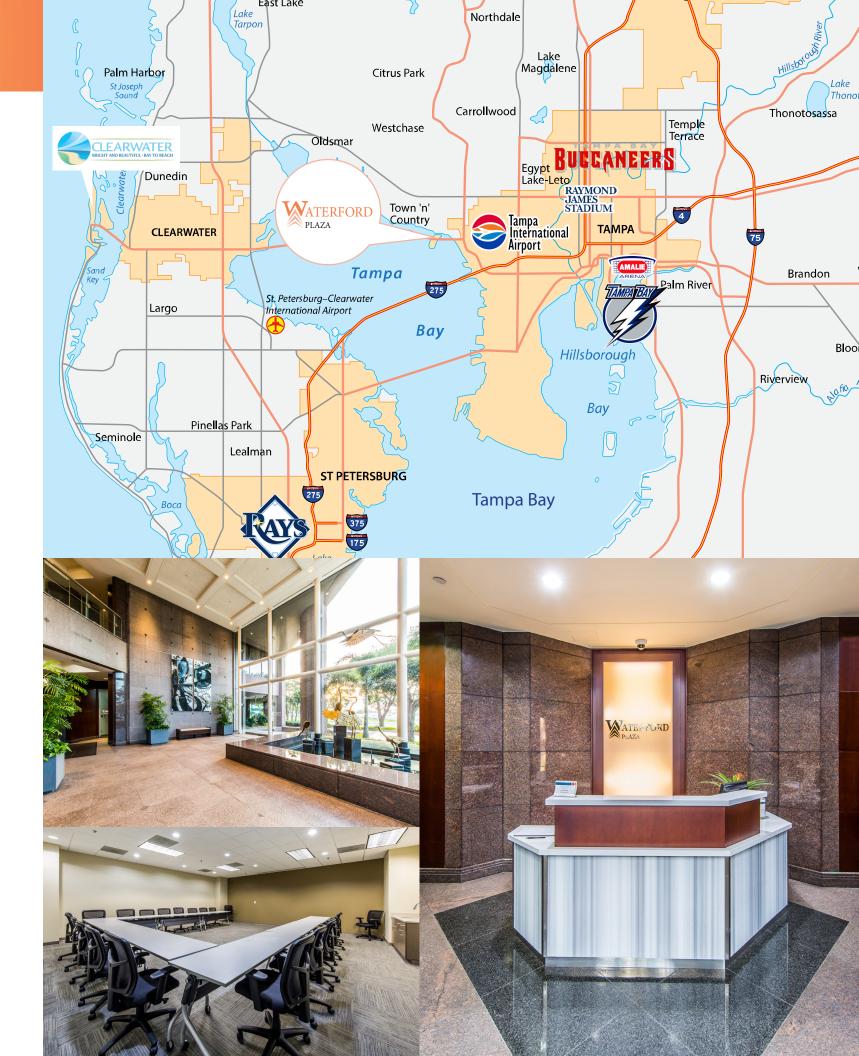

### A workplace reimagined

Waterford Plaza is located just off of SR-60 in prestigious Rocky Point, minutes from Tampa International Airport. Conveinent for commuters in Pinellas County and most of Hillsborough. It is at the Western edge of the Westshore submarket, offering breathtaking water views. Easy access to SR-60, I-275, I-4, Veterans Expressway, Suncoast Expressway and SR-92.

#### LOCATION HIGHLIGHTS

Centrally located between prime labor markets Hillsborough & Pinellas County

Easy access to I-275 and Veteran's Expressway

5 minutes to Tampa International Airport

Spectacular panoramic views of Tampa Bay

#### PROPERTY HIGHLIGHTS

Class A office building

Conference room

Fitness center with locker rooms & showers

On-site car detailing service

Covered parking garage

4.0/1,000 SF parking ratio