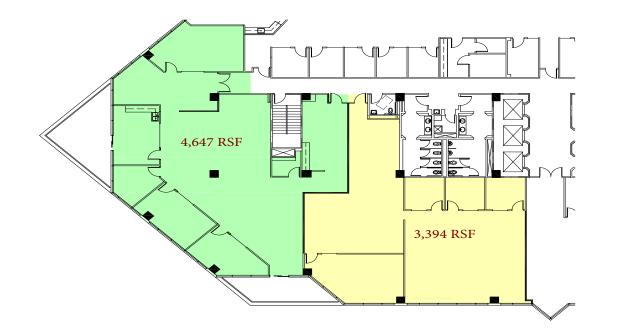

#### 20,740 RSF

Suite 1125

Suites 1100 + 1125 Contiguous

Suite 1100

4,647 RSF

8,041 RSF

3,394 RSF