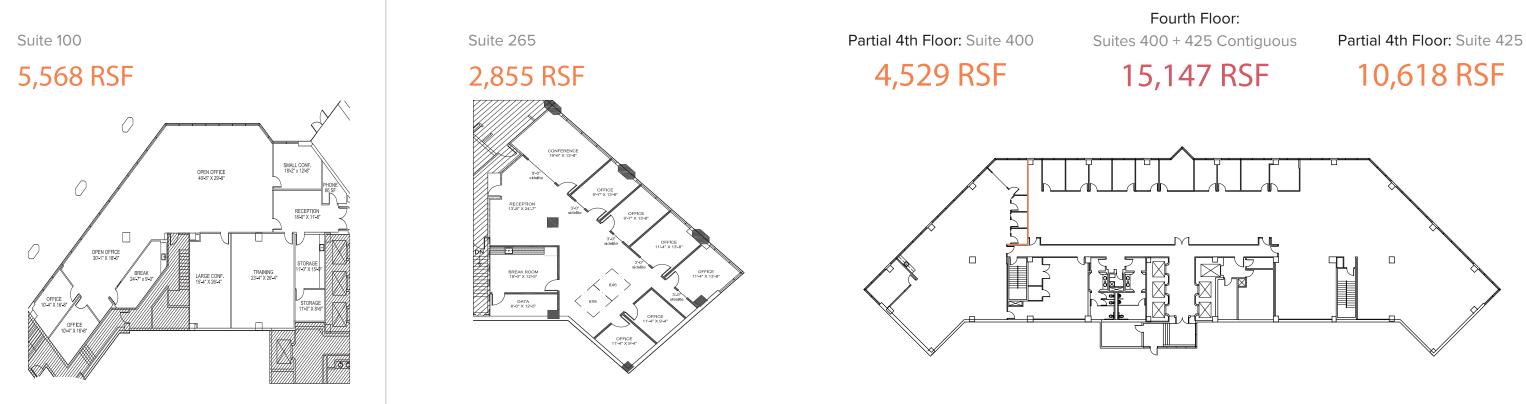

## Availabilities

Suite 300

#### 15,194 RSF

Suite 650 8,706 RSF

## Availabilities

## Availabilities

Suite 1000

#### 20,740 RSF

Suite 1125

Suites 1100 + 1125 Contiguous

Suite 1100

4,647 RSF

8,041 RSF

3,394 RSF