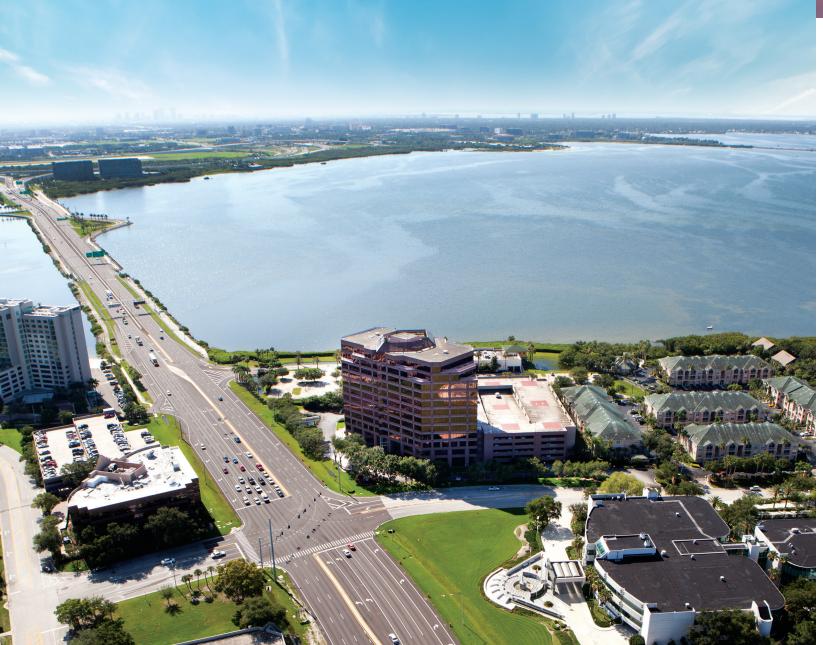

### A workplace reimagined

Waterford Plaza is located just off of SR-60 in prestigious Rocky Point, minutes from Tampa International Airport. Conveinent for commuters in Pinellas County and most of Hillsborough. It is at the Western edge of the Westshore submarket, offering breathtaking water views. Easy access to SR-60, I-275, I-4, Veterans Expressway, Suncoast Expressway and SR-92.

#### LOCATION HIGHLIGHTS

Centrally located between prime labor markets Hillsborough & Pinellas County

Easy access to I-275 and Veteran's Expressway

5 minutes to Tampa International Airport

Spectacular panoramic views of Tampa Bay