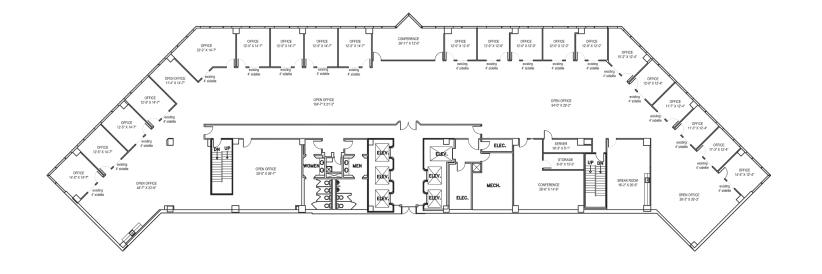

## Availabilities

Suite 300

#### 15,194 RSF

Suite 650 8,706 RSF

## Availabilities

## Availabilities

Suite 1000

#### 20,740 RSF

Suite 1125

Suites 1100 + 1125 Contiguous

Suite 1100

4,647 RSF

8,041 RSF

3,394 RSF