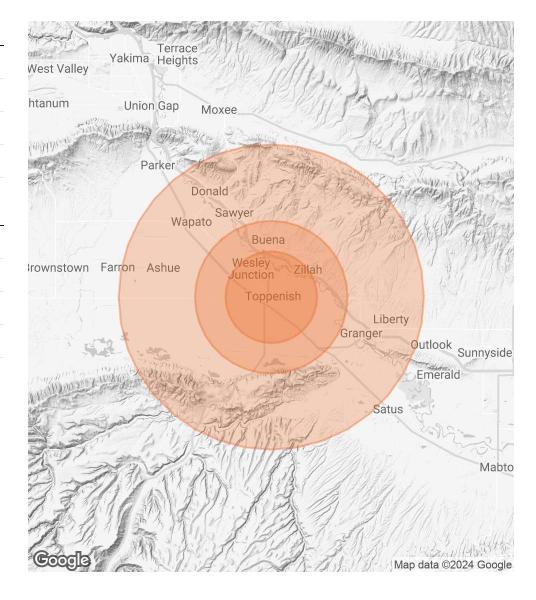

## **DEMOGRAPHICS MAP & REPORT**

| POPULATION           | 3 MILES | 5 MILES | 10 MILES |
|----------------------|---------|---------|----------|
| TOTAL POPULATION     | 12,434  | 19,115  | 38,298   |
| AVERAGE AGE          | 34      | 34      | 34       |
| AVERAGE AGE (MALE)   | 33      | 34      | 34       |
| AVERAGE AGE (FEMALE) | 34      | 35      | 35       |

| HOUSEHOLDS & INCOME | 3 MILES   | 5 MILES   | 10 MILES  |
|---------------------|-----------|-----------|-----------|
| TOTAL HOUSEHOLDS    | 3,468     | 5,545     | 10,770    |
| # OF PERSONS PER HH | 3.6       | 3.4       | 3.6       |
| AVERAGE HH INCOME   | \$73,960  | \$78,807  | \$79,056  |
| AVERAGE HOUSE VALUE | \$255,957 | \$290,521 | \$290,504 |

Demographics data derived from AlphaMap