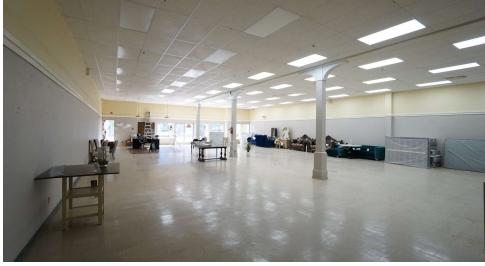

ptimize productivity and collaboration. With expansive windows filling the space with natural light, open floor plan, this property provides a versatile and efficient work environment. Enjoy the convenience of ample street parking, and proximity to major transportation routes, enhancing connectivity and accessibility. Whether you're a startup, established retailer, or seeking to expand within the market, this property provides the high exposure and flexibility to meet your unique business needs. Take your business to new heights with this premier leasing opportunity in Toppenish.

### PROPERTY HIGHLIGHTS

- 5,000 SF
- Open Concept
- 12' Minimum Ceiling Height
- Located in the Heart of Historic Downtown Toppenish
- · Ample Street Parking
- · Outstanding Visibility

# **INTERIOR PHOTOS**









KEN DAVIS
O: 509.949.0860
ken.davis@svn.com

# **ADDITIONAL PHOTOS**















# **LOCATION MAP**



### KEN DAVIS

O: 509.949.0860 ken.davis@svn.com

## **DEMOGRAPHICS MAP & REPORT**

| POPULATION           | 3 MILES | 5 MILES | 10 MILES |
|----------------------|---------|---------|----------|
| TOTAL POPULATION     | 12,434  | 19,115  | 38,298   |
| AVERAGE AGE          | 34      | 34      | 34       |
| AVERAGE AGE (MALE)   | 33      | 34      | 34       |
| AVERAGE AGE (FEMALE) | 34      | 35      | 35       |

| HOUSEHOLDS & INCOME | 3 MILES   | 5 MILES   | 10 MILES  |
|---------------------|-----------|-----------|-----------|
| TOTAL HOUSEHOLDS    | 3,468     | 5,545     | 10,770    |
| # OF PERSONS PER HH | 3.6       | 3.4       | 3.6       |
| AVERAGE HH INCOME   | \$7