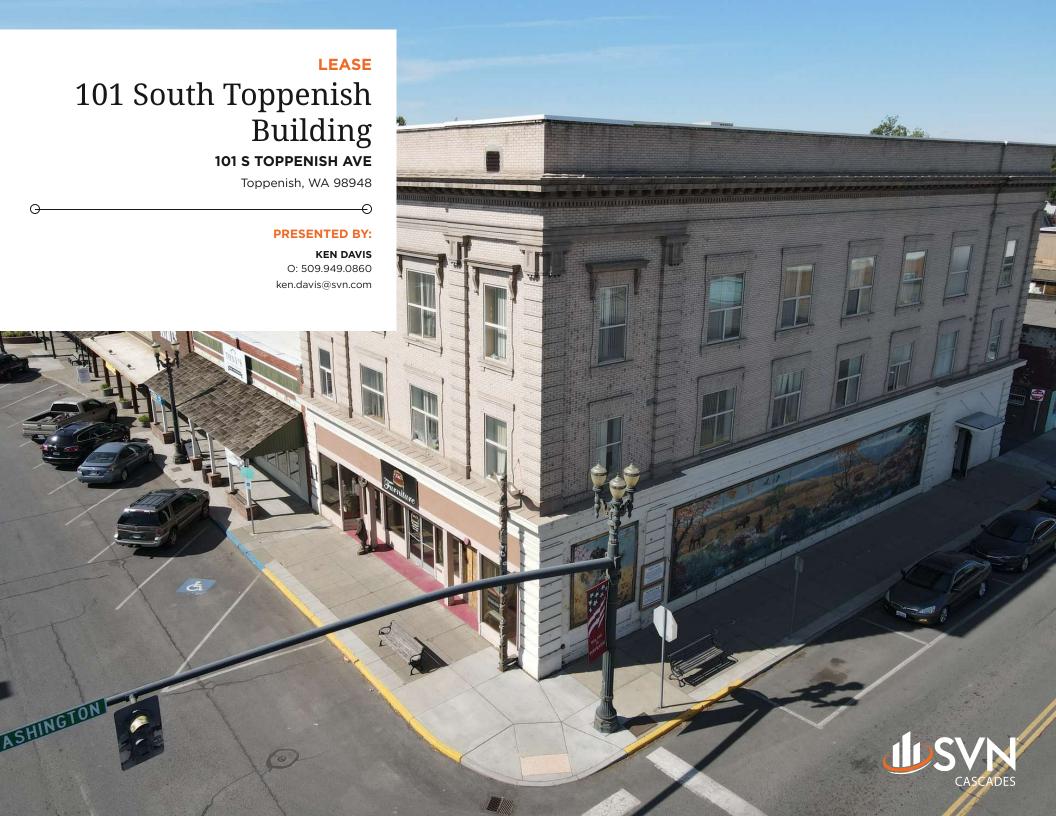

### PROPERTY SUMMARY

## **OFFERING SUMMARY**

| LEASE RATE:    | \$3,500.00 per month (MG) |
|----------------|---------------------------|
| AVAILABLE SF:  | 5,000 SF                  |
| LOT SIZE:      | 5,194 SF                  |
| BUILDING SIZE: | 9,820 SF                  |

#### PROPERTY DESCRIPTION

Elevate your business at 101 S Toppenish Ave, Toppenish, WA, 98948. This exceptional property offers retail space designed to optimize productivity and collaboration. With expansive windows filling the space with natural light, open floor plan, this property provides a versatile and efficient work environment. Enjoy the convenience of ample street parking, and proximity to major transportation routes, enhancing connectivity and accessibility. Whether you're a startup, established retailer, or seeking to expand within the market, this property provides the high exposure and flexibility to meet your unique business needs. Take your business to new heights with this premier leasing opportunity in Toppenish.

### PROPERTY HIGHLIGHTS

- 5,000 SF
- Open Concept
- 12' Minimum Ceiling Height
- Located in the Heart of Historic Downtown Toppenish
- · Ample Street Parking
- · Outstanding Visibility