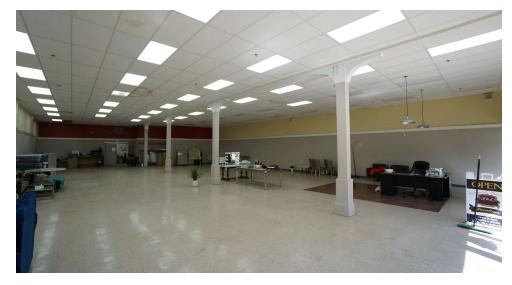

imize productivity and collaboration. With expansive windows filling the space with natural light, open floor plan, this property provides a versatile and efficient work environment. Enjoy the convenience of ample street parking, and proximity to major transportation routes, enhancing connectivity and accessibility. Whether you're a startup, established retailer, or seeking to expand within the market, this property provides the high exposure and flexibility to meet your unique business needs. Take your business to new heights with this premier leasing opportunity in Toppenish.

### PROPERTY HIGHLIGHTS

- 5,000 SF
- Open Concept
- 12' Minimum Ceiling Height
- Located in the Heart of Historic Downtown Toppenish
- · Ample Street Parking
- · Outstanding Visibility

# **INTERIOR PHOTOS**









KEN DAVIS
O: 509.949.0860
ken.davis@svn.com

# **ADDITIONAL PHOTOS**















# **LOCATION MAP**



### KEN DAVIS

O: 509.949.0860 ken.davis@svn.com

## **DEMOGRAPHICS MAP & REPORT**

| POPULATION           | 3 MILES | 5 MILES | 10 MILES |
|----------------------|---------|---------|----------|
| TOTAL POPULATION     | 12,434  | 19,115  | 38,298   |
| AVERAGE AGE          | 34      | 34      | 34       |
| AVERAGE AGE (MALE)   | 33      | 34      | 34       |
| AVERAGE AGE (FEMALE) | 34      | 35      | 35       |

| HOUSEHOLDS & INCOME | 3 MILES   | 5 MILES   | 10 MILES  |
|---------------------|-----------|-----------|-----------|
| TOTAL HOUSEHOLDS    | 3,468     | 5,545     | 10,770    |
| # OF PERSONS PER HH | 3.6       | 3.4       | 3.6       |
| AVERAGE HH INCOME   | \$73,