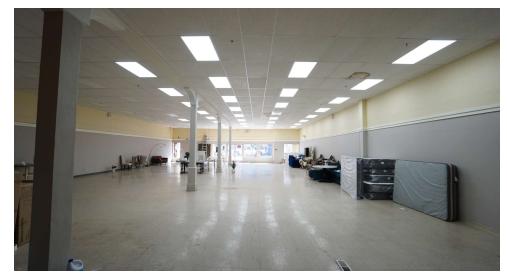

ize productivity and collaboration. With expansive windows filling the space with natural light, open floor plan, this property provides a versatile and efficient work environment. Enjoy the convenience of ample street parking, and proximity to major transportation routes, enhancing connectivity and accessibility. Whether you're a startup, established retailer, or seeking to expand within the market, this property provides the high exposure and flexibility to meet your unique business needs. Take your business to new heights with this premier leasing opportunity in Toppenish.

### PROPERTY HIGHLIGHTS

- 5,000 SF
- Open Concept
- 12' Minimum Ceiling Height
- Located in the Heart of Historic Downtown Toppenish
- · Ample Street Parking
- · Outstanding Visibility

# **INTERIOR PHOTOS**









KEN DAVIS
O: 509.949.0860
ken.davis@svn.com

# **ADDITIONAL PHOTOS**















# **LOCATION MAP**



### KEN DAVIS

O: 509.949.0860 ken.davis@svn.com

## **DEMOGRAPHICS MAP & REPORT**

| POPULATION           | 3 MILES | 5 MILES | 10 MILES |
|----------------------|---------|---------|----------|
| TOTAL POPULATION     | 12,434  | 19,115  | 38,298   |
| AVERAGE AGE          | 34      | 34      | 34       |
| AVERAGE AGE (MALE)   | 33      | 34      | 34       |
| AVERAGE AGE (FEMALE) | 34      | 35      | 35       |

| HOUSEHOLDS & INCOME | 3 MILES   | 5 MILES   | 10 MILES  |
|---------------------|-----------|-----------|-----------|
| TOTAL HOUSEHOLDS    | 3,468     | 5,545     | 10,770    |
| # OF PERSONS PER HH | 3.6       | 3.4       | 3.6       |
| AVERAGE HH INCOME   | \$73,96