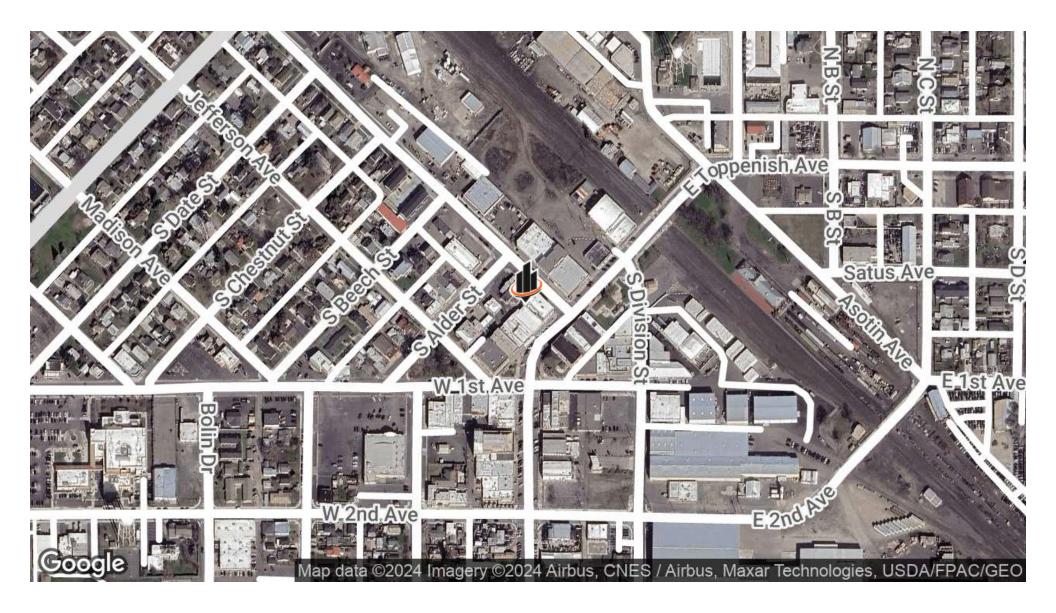

r plan, this property provides a versatile and efficient work environment. Enjoy the convenience of ample street parking, and proximity to major transportation routes, enhancing connectivity and accessibility. Whether you're a startup, established retailer, or seeking to expand within the market, this property provides the high exposure and flexibility to meet your unique business needs. Take your business to new heights with this premier leasing opportunity in Toppenish.

### PROPERTY HIGHLIGHTS

- 5,000 SF
- Open Concept
- 12' Minimum Ceiling Height
- Located in the Heart of Historic Downtown Toppenish
- · Ample Street Parking
- · Outstanding Visibility

# **INTERIOR PHOTOS**









KEN DAVIS
O: 509.949.0860
ken.davis@svn.com

# **ADDITIONAL PHOTOS**















# **LOCATION MAP**



### KEN DAVIS

O: 509.949.0860 ken.davis@svn.com

## **DEMOGRAPHICS MAP & REPORT**

| POPULATION           | 3 MILES | 5 MILES | 10 MILES |
|----------------------|---------|---------|----------|
| TOTAL POPULATION     | 12,434  | 19,115  | 38,298   |
| AVERAGE AGE          | 34      | 34      | 34       |
| AVERAGE AGE (MALE)   | 33      | 34      | 34       |
| AVERAGE AGE (FEMALE) | 34      | 35      | 35       |

| HOUSEHOLDS & INCOME | 3 MILES   | 5 MILES   | 10 MILES  |
|---------------------|-----------|-----------|-----------|
| TOTAL HOUSEHOLDS    | 3,468     | 5,545     | 10,770    |
| # OF PERSONS PER HH | 3.6       | 3.4       | 3.6       |
| AVERAGE HH INCOME   | \$73,960  | \$78,807  | \$79,056  |
| AVERAGE HOUSE VALUE | \$255,957 | \$290,521 | \$290,504 |

Demographics dat