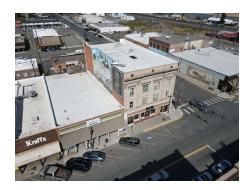

### PROPERTY SUMMARY

#### PROPERTY DESCRIPTION

Elevate your business at 101 S Toppenish Ave, Toppenish, WA, 98948. This exceptional property offers retail space designed to optimize productivity and collaboration. With expansive windows filling the space with natural light, open floor plan, this property provides a versatile and efficient work environment. Enjoy the convenience of ample street parking, and proximity to major transportation routes, enhancing connectivity and accessibility. Whether you're a startup, established retailer, or seeking to expand within the market, this property provides the high exposure and flexibility to meet your unique business needs. Take your business to new heights with this premier leasing opportunity in Toppenish.

### PROPERTY HIGHLIGHTS

- 5,000 SF
- Open Concept
- 12' Minimum Ceiling Height
- Located in the Heart of Historic Downtown Toppenish
- · Ample Street Parking
- · Outstanding Visibility