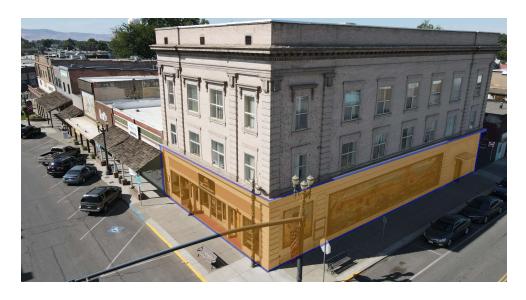

### PROPERTY SUMMARY



## **OFFERING SUMMARY**

| LEASE RATE:    | \$3,500.00 per month (MG) |
|----------------|---------------------------|
| AVAILABLE SF:  | 5,000 SF                  |
| LOT SIZE:      | 5,194 SF                  |
| BUILDING SIZE: | 9,820 SF                  |

#### KEN DAVIS

O: 509.949.0860 ken.davis@svn.com



#### PROPERTY DESCRIPTION

Elevate your business at 101 S Toppenish Ave, Toppenish, WA, 98948. This exceptional property offers retail space designed to optimize productivity and collaboration. With expansive windows filling the space with natural light, open floor plan, this property provides a versatile and efficient work environment. Enjoy the convenience of ample street parking, and proximity to major transportation routes, enhancing connectivity and accessibility. Whether yo