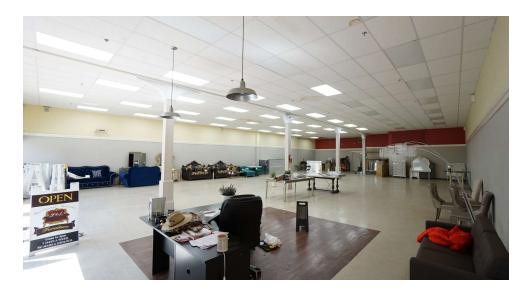

optimize productivity and collaboration. With expansive windows filling the space with natural light, open floor plan, this property provides a versatile and efficient work environment. Enjoy the convenience of ample street parking, and proximity to major transportation routes, enhancing connectivity and accessibility. Whether you're a startup, established retailer, or seeking to expand within the market, this property provides the high exposure and flexibility to meet your unique business needs. Take your business to new heights with this premier leasing opportunity in Toppenish.

### PROPERTY HIGHLIGHTS

- 5,000 SF
- Open Concept
- 12' Minimum Ceiling Height
- Located in the Heart of Historic Downtown Toppenish
- · Ample Street Parking
- · Outstanding Visibility

# **INTERIOR PHOTOS**









KEN DAVIS
O: 509.949.0860
ken.davis@svn.com

# **ADDITIONAL PHOTOS**















# **LOCATION MAP**



### KEN DAVIS

O: 509.949.0860 ken.davis@svn.com

## **DEMOGRAPHICS MAP & REPORT**

| POPULATION           | 3 MILES | 5 MILES | 10 MILES |
|----------------------|---------|---------|----------|
| TOTAL POPULATION     | 12,434  | 19,115  | 38,298   |
| AVERAGE AGE          | 34      | 34      | 34       |
| AVERAGE AGE (MALE)   | 33      | 34      | 34       |
| AVERAGE AGE (FEMALE) | 34      | 35      | 35       |

| HOUSEHOLDS & INCOME | 3 MILES   | 5 MILES   | 10 MILES  |
|---------------------|-----------|-----------|-----------|
| TOTAL HOUSEHOLDS    | 3,468     | 5,545     | 10,770    |
| # OF PERSONS PER HH | 3.6       | 3.4       | 3.6       |
| AVERAGE HH INCOME   | \