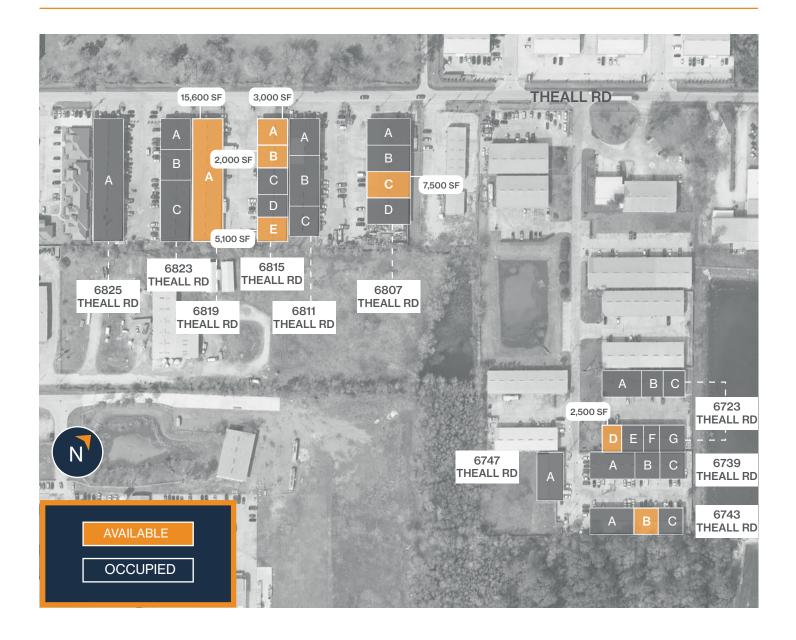

## SITE PLAN

6743 Theall Road, Suite B Houston, TX 77066

- » 2,500 SF Total Available
- » 18' Clear Height
- » Fully Insulated Warehouse
- » Fenced and Gated
- » (1) 12'x14' Grade-Level Door

6723 Theall Road, Suite D Houston, TX 77066

- » 2,500 SF Total Available
- » 18' Clear Height
- » Fully Insulated Warehouse
- » Fenced and Gated
- » (1) 12'x14' Grade-Level Door

6807 Theall Road, Suite C Houston, TX 77066

## FLOOR PLAN - AVAILABLE IMMEDIATELY

» 7,500 SF Total Available

6815 Theall Road, Suite A and B Houston, TX 77066

- » 5,000 SF Total Available
- » 18' Clear Height
- » Fully Insulated Warehouse
- » Fenced and Gated
- » (2) 12'x14' Grade-Level Doors

6819 Theall Road, Suite A Houston, TX 77066

- » 15,600 SF Warehouse Available
- » 18' Clear Height
- » Fully Insulated Warehouse
- » Fenced and Gated
- » (6) 12'x14' Grade-Level Doors