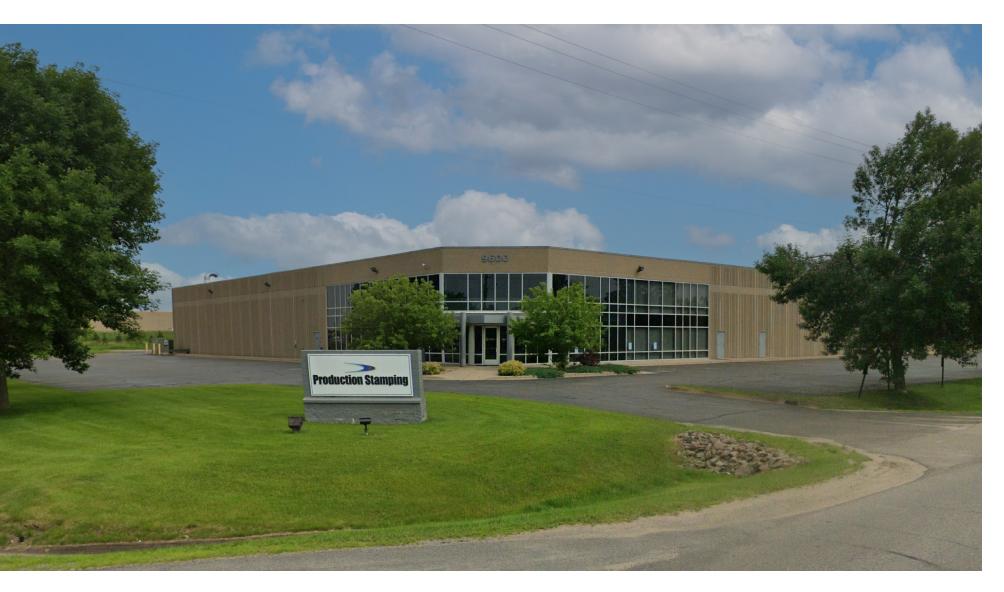

### The Offering

Newmark is pleased to present 9600 Fallon Avenue Northeast available for sale in Monticello, Minnesota. This industrial building built in 1988 contains approximately 63,100 total building square feet. The site is situated on 4.06 acres and has ample parking. The property has easy access to I-94 and Minnesota 25.

#### DETAILS Address 9600 Fallon Avenue NE, Monticello PID # 15-509-200-1010 **Building Size** 63,100 SF Lot Size 4.06 AC Year Built 1998 Parking 120 Auto Parking Stalls Very Heavy Power (Being Verified) Power Two (2) 12'x14' Drive-In Doors Loading Four (4) 8'x10' Dock Doors with Seals and Levelers **Clear Height** 21' Zoning I-1 Industrial District 2022 Taxes \$67,992.00 Sale Price \$4,300,000