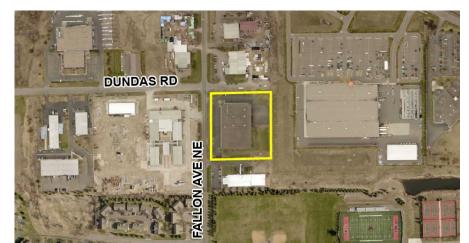

ue Northeast available for sale in Monticello, Minnesota. This industrial building built in 1988 contains approximately 63,100 total building square feet. The site is situated on 4.06 acres and has ample parking. The property has easy access to I-94 and Minnesota 25.

I-1, Industrial District Zoning

Quick access to I-94 and MN-25



Ample parking



Strong area retailers and traffic counts







#### DETAILS Address 9600 Fallon Avenue NE, Monticello PID # 15-509-200-1010 **Building Size** 63,100 SF Lot Size 4.06 AC Year Built 1998 Parking 120 Auto Parking Stalls Very Heavy Power (Being Verified) Power Two (2) 12'x14' Drive-In Doors Loading Four (4) 8'x10' Dock Doors with Seals and Levelers **Clear Height** 21' Zoning I-1 Industrial District 2022 Taxes \$67,992.00 Sale Price \$4,300,000



## **A**ERIAL **M**AP



03 | Newmark

## **RETAIL MAP**



# NEWMARK

JIM DAMIANI, CCIM SIOR Executive Managing Director 612-430-9960 jim.damiani@nmrk.com

#### DAN FRIEDNER

Senior Managing Director 612-430-9991 dan.friedner@nmrk.com