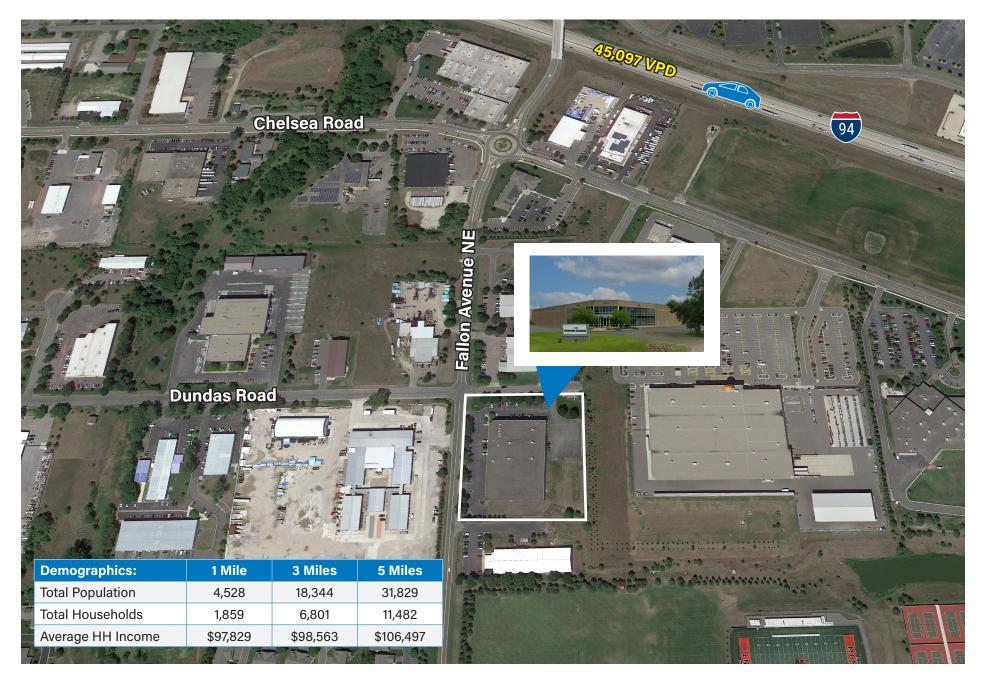

r sale in Monticello, Minnesota. This industrial building built in 1988 contains approximately 63,100 total building square feet. The site is situated on 4.06 acres and has ample parking. The property has easy access to I-94 and Minnesota 25.

I-1, Industrial District Zoning

Quick access to I-94 and MN-25



Ample parking



Strong area retailers and traffic counts







#### DETAILS Address 9600 Fallon Avenue NE, Monticello PID # 15-509-200-1010 **Building Size** 63,100 SF Lot Size 4.06 AC Year Built 1998 Parking 120 Auto Parking Stalls Very Heavy Power (Being Verified) Power Two (2) 12'x14' Drive-In Doors Loading Four (4) 8'x10' Dock Doors with Seals and Levelers **Clear Height** 21' Zoning I-1 Industrial District 2022 Taxes \$67,992.00 Sale Price \$4,300,000



## **A**ERIAL **M**AP



03 | Newmark

## **RETAIL MAP**



# NEWMARK

JIM DAMIANI, CCIM SIOR Executive Managing Director 612-430-9960 jim.damiani@nmrk.com

#### DAN FRIEDNER

Senior Managing Director 612-430-9991 dan.friedner@nmrk.com