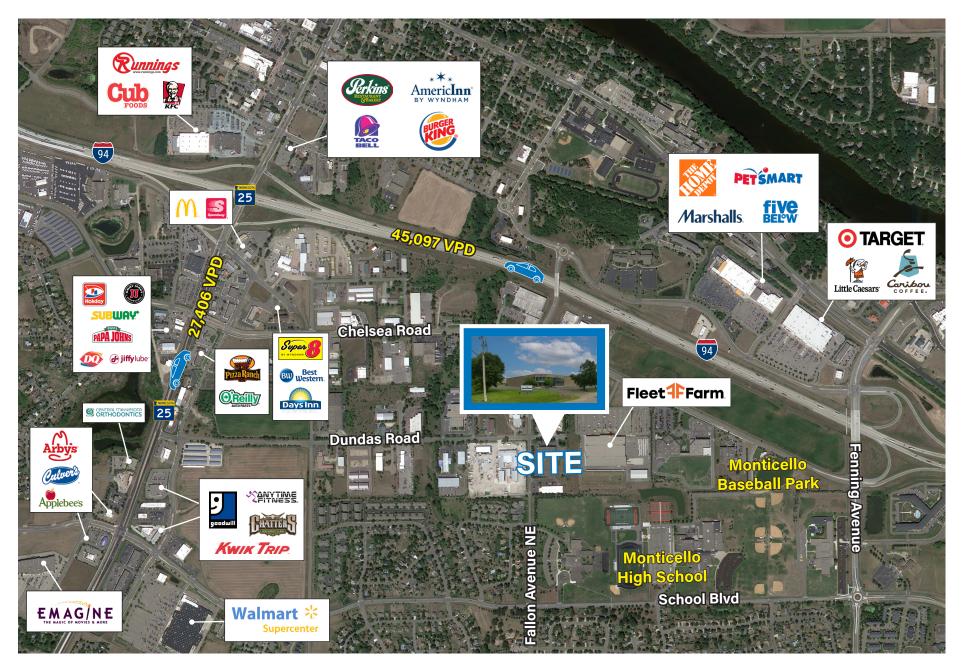

is industrial building built in 1988 contains approximately 63,100 total building square feet. The site is situated on 4.06 acres and has ample parking. The property has easy access to I-94 and Minnesota 25.

I-1, Industrial District Zoning

Quick access to I-94 and MN-25



Ample parking



Strong area retailers and traffic counts







#### DETAILS Address 9600 Fallon Avenue NE, Monticello PID # 15-509-200-1010 **Building Size** 63,100 SF Lot Size 4.06 AC Year Built 1998 Parking 120 Auto Parking Stalls Very Heavy Power (Being Verified) Power Two (2) 12'x14' Drive-In Doors Loading Four (4) 8'x10' Dock Doors with Seals and Levelers **Clear Height** 21' Zoning I-1 Industrial District 2022 Taxes \$67,992.00 Sale Price \$4,300,000



## **A**ERIAL **M**AP



03 | Newmark

## **RETAIL MAP**



# NEWMARK

JIM DAMIANI, CCIM SIOR Executive Managing Director 612-430-9960 jim.damiani@nmrk.com

#### DAN FRIEDNER

Senior Managing Director 612-430-9991 dan.friedner@nmrk.com