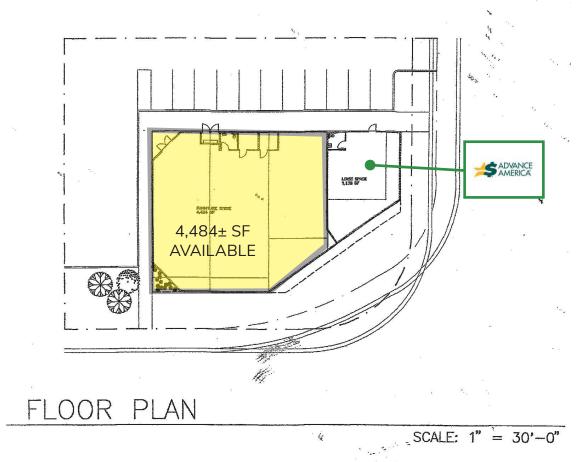

#### LISTING DATA

**AVAILABLE SF:** 4,484± SF

- Prime Retail Shop location with exceptional street exposure and signage opportunity!
- Located directly across the street from Costco, Floor and Decor and Walgreens.
- Wide open retail space with 12' ceilings and exceptional natural lighting.
- Nearby National retailers include 99¢ Only, WSS, DD's Discounts, Chipotle, Starbucks, El Pollo Loco, and Sizzler.
- Ample on-site and overflow parking available.
- Corner location at signalized intersection.

## **1821 EAST HAMMER LANE | STOCKTON | CA**

\* SUBJECT TO FIELD VERIFICATION

CONTACT

Christopher W. Sill BRE #01188616 csill@lee-associates.com D 209.983.6837

All information furnished regarding property for sale, rental or financing is from sources deemed reliable, but no warranty or representation is made to the accuracy thereof and same is submitted to errors, omissions, change of price, rental or other conditions prior to sale, lease or financing or withdrawal without notice. No liability of any kind is to be imposed on the broker herein.