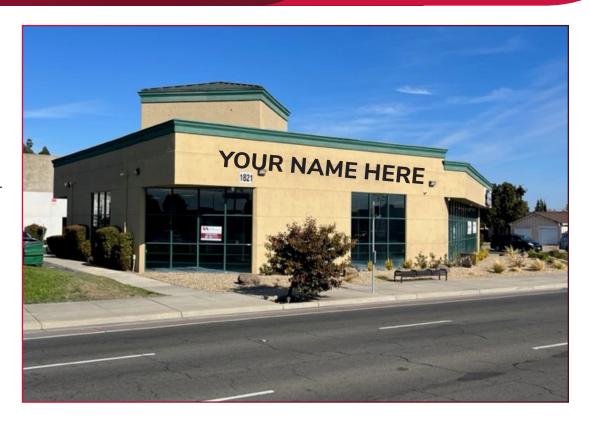

### **1821 EAST HAMMER LANE | STOCKTON | CA**

#### HIGH PROFILE RETAIL SPACE FOR LEASE

#### LISTING DATA

**AVAILABLE SF:** 4,484± SF

- Prime Retail Shop location with exceptional street exposure and signage opportunity!
- Located directly across the street from Costco, Floor and Decor and Walgreens.
- Wide open retail space with 12' ceilings and exceptional natural lighting.
- Nearby National retailers include 99¢ Only, WSS, DD's Discounts, Chipotle, Starbucks, El Pollo Loco, and Sizzler.
- Ample on-site and overflow parking available.
- Corner location at signalized intersection.