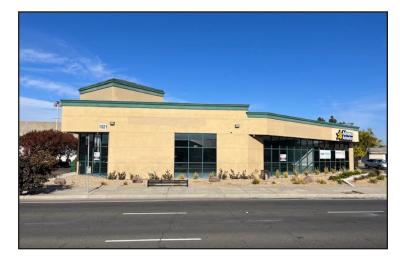

# **1821 EAST HAMMER LANE | STOCKTON | CA**

HIGH PROFILE RETAIL SPACE FOR LEASE

#### LISTING DATA

**AVAILABLE SF:** 4,484± SF

- Prime Retail Shop location with exceptional street exposure and signage opportunity!
- Located directly across the street from Costco, Floor and Decor and Walgreens.
- Wide open retail space with 12' ceilings and exceptional natural lighting.
- Nearby National retailers include 99¢ Only, WSS, DD's Discounts, Chipotle, Starbucks, El Pollo Loco, and Sizzler.
- Ample on-site and overflow parking available.
- Corner location at signalized intersection.