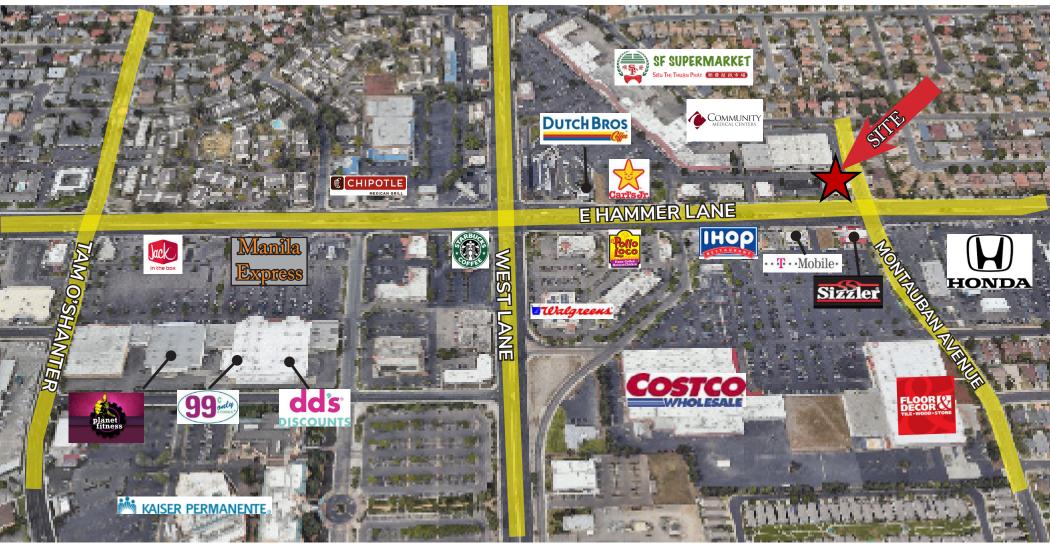

#### LISTING DATA

**AVAILABLE SF:** 4,484± SF

- Prime Retail Shop location with exceptional street exposure and signage opportunity!
- Located directly across the street from Costco, Floor and Decor and Walgreens.
- Wide open retail space with 12' ceilings and exceptional natural lighting.
- Nearby National retailers include 99¢ Only, WSS, DD's Discounts, Chipotle, Starbucks, El Pollo Loco, and Sizzler.
- Ample on-site and overflow parking available.
- Corner location at signalized intersection.

# **1821 EAST HAMMER LANE | STOCKTON | CA**

HIGH PROFILE RETAIL SPACE FOR LEASE