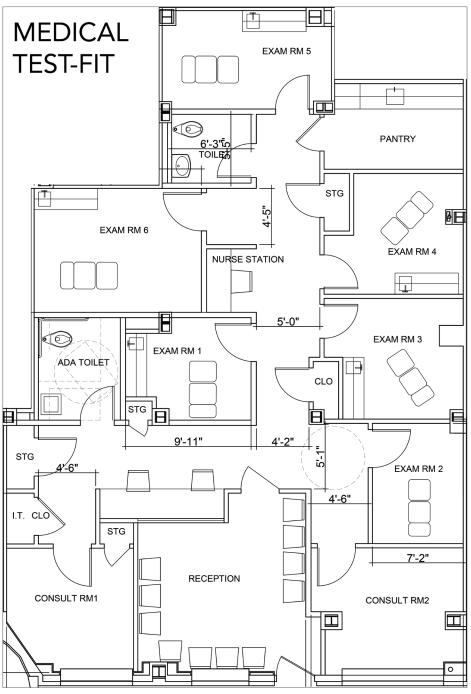

### MEDICAL TEST-FIT LAYOUT

- WAITING ROOM
- RECEPTION
- SIX EXAM ROOMS
- TWO OFFICES/CONSULTS
- NURSES' STATION
- STAFF PANTRY/KITCHENETTE
- TWO RESTROOMS