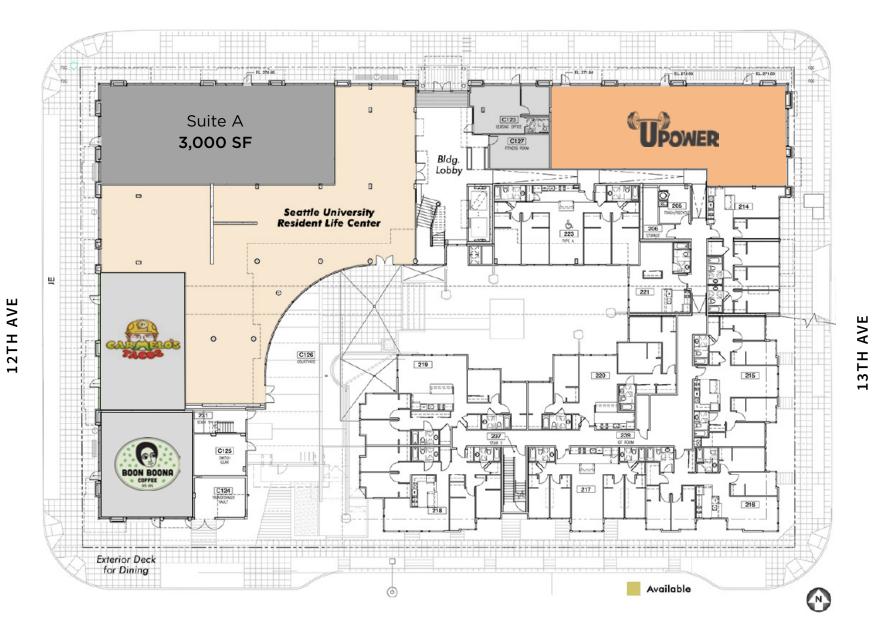

## BUILDING HIGHLIGHTS

- 3,000 SF corner retail opportunity at 12th Ave and E Cherry perfect for a fitness, personal services, or specialty retail user
- Located directly across from the Seattle University campus and just blocks from Swedish Medical Center and Swedish Cherry Hill
- 259 residential units located above provide a built in customer base

## PROJECT DETAILS

| Address       | 1223 East Cherry Street |
|---------------|-------------------------|
| Size          | Suite A: 3,000 RSF      |
| Asking rent   | Call for details        |
| Estimated NNN | \$8.93 PSF              |
| Available     | Available Now           |