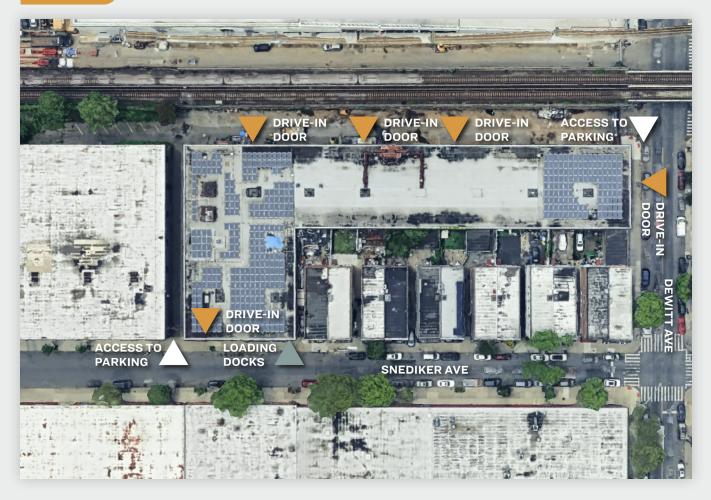

### **Features**

- 40,000 Sq. Ft. Ground Floor
- 5,500 Sq. Ft. Mezzanine Office
- 20' Ceiling
- 2 Interior Loading Docks 42' x 26'
- 5 Drive-In Doors Open to Yard
- One Row of Columns
- Wet Sprinkler
- Gas Heat
- 4,000 Amps
- 300 KW Diesel Powered Backup Generator
- Skylights
- ADA Bathroom
- 14,000 Sq. Ft. Parking Closed City Street