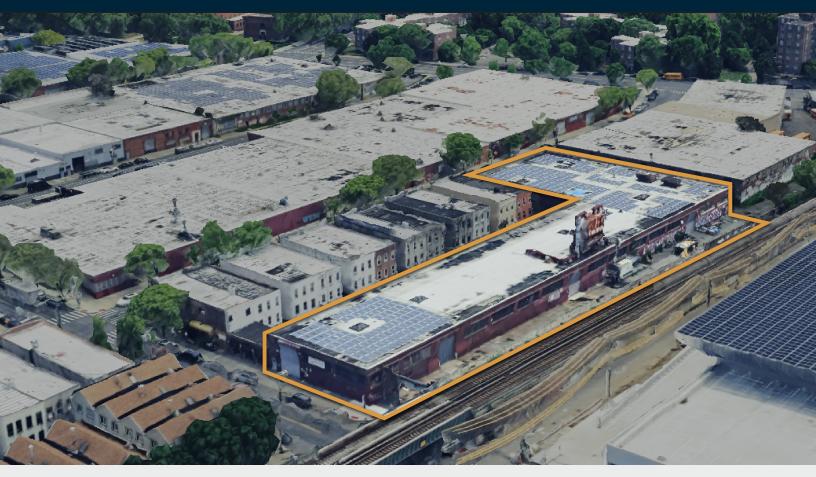

# **Property Overview**

### **Features**

- 40,000 Sq. Ft. Ground Floor
- 5,500 Sq. Ft. Mezzanine Office
- 20' Ceiling
- 2 Interior Loading Docks 42' x 26'
- 5 Drive-In Doors Open to Yard
- One Row of Columns
- Wet Sprinkler
- Gas Heat
- 4,000 Amps
- 300 KW Diesel Powered Backup Generator
- Skylights
- ADA Bathroom
- 14,000 Sq. Ft. Parking Closed City Street