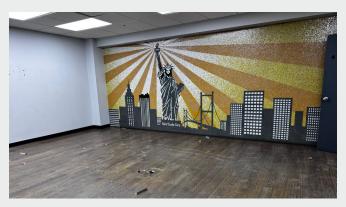

NY 11207** 

# 45,500 Sq. Ft. One-Story Warehouse Plus Parking

For Lease in East New York

## Туре

Warehouse / Parking



#### 718-784-8282 / PINNACLERENY.COM

All information is from sources deemed reliable and is submitted subject to errors, omission, changes of price or other conditions, prior sale, rent and withdrawal without notice.

**Upon Request** 

PRICE

# **Property Overview**

### **Features**

- 40,000 Sq. Ft. Ground Floor
- 5,500 Sq. Ft. Mezzanine Office
- 20' Ceiling
- 2 Interior Loading Docks 42' x 26'
- 5 Drive-In Doors Open to Yard
- One Row of Columns
- Wet Sprinkler
- Gas Heat
- 4,000 Amps
- 300 KW Diesel Powered Backup Generator
- Skylights
- ADA Bathroom
- 14,000 Sq. Ft. Parking Closed City Street







#### 718-784-8282 / PINNACLERENY.COM

## PICTURES



















#### 718-784-8282 / PINNACLERENY.COM





## PROPOSED FLOOR PLAN





#### 718-784-8282 / PINNACLERENY.COM



## **KEY DISTANCES**







#### 718-784-8282 / PINNACLERENY.COM

## PROPERTY SURVEY





34-07 Steinway Street, Suite 202 Long Island City, NY 11101 718–784–8282 **pinnaclereny.com** 

## FOR MORE INFORMATION ABOUT THIS PROPERTY CONTACT EXCLUSIVE AGENTS:



### **NECHAMA LIBEROW**

Associate Broker nliberow@pinnaclereny.com 718-371-6420



## DAVID JUNIK

Partner djunik@pinnaclereny.com 718-371-6406