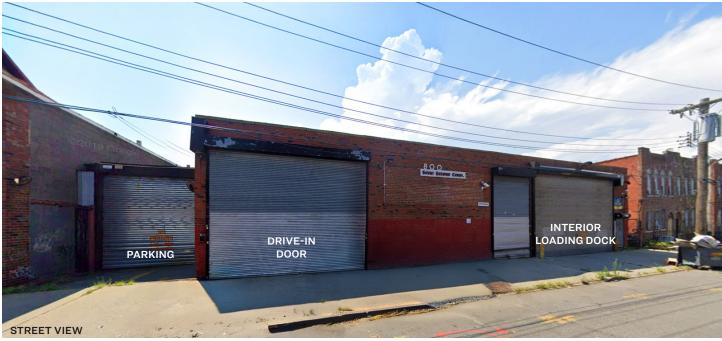

### **Features**

- 40,000 Sq. Ft. Ground Floor
- 5,500 Sq. Ft. Mezzanine Office
- 20' Ceiling
- 2 Interior Loading Docks 42' x 26'
- 5 Drive-In Doors Open to Yard
- One Row of Columns
- Wet Sprinkler
- Gas Heat
- 4,000 Amps
- 300 KW Diesel Powered Backup Generator
- Skylights
- ADA Bathroom
- 14,000 Sq. Ft. Parking Closed City Street

## PICTURES