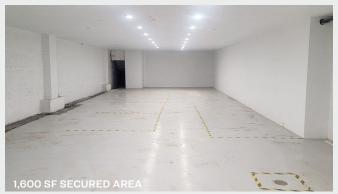

N, NY 11207** 

# 45,500 Sq. Ft. One-Story Warehouse Plus Parking

For Lease in East New York

## Туре

Warehouse / Parking



#### 718-784-8282 / PINNACLERENY.COM

All information is from sources deemed reliable and is submitted subject to errors, omission, changes of price or other conditions, prior sale, rent and withdrawal without notice.

**Upon Request** 

PRICE

# **Property Overview**

### **Features**

- 40,000 Sq. Ft. Ground Floor
- 5,500 Sq. Ft. Mezzanine Office
- 20' Ceiling
- 2 Interior Loading Docks 42' x 26'
- 5 Drive-In Doors Open to Yard
- One Row of Columns
- Wet Sprinkler
- Gas Heat
- 4,000 Amps
- 300 KW Diesel Powered Backup Generator
- Skylights
- ADA Bathroom
- 14,000 Sq. Ft. Parking Closed City Street







#### 718-784-8282 / PINNACLERENY.COM

## PICTURES



















#### 718-784-8282 / PINNACLERENY.COM





## PROPOSED FLOOR PLAN





#### 718-784-8282 / PINNACLERENY.COM



## **KEY DISTANCES**







#### 718-784-8282 / PINNACLERENY.COM

## PROPERTY SURVEY





34-07 Steinway Street, Suite 202 Long Island City, NY 11101 718–784–8282 **pinnaclereny.com** 

## FOR MORE INFORMATION ABOUT THIS PROPERTY CONTACT EXCLUSIVE AGENTS:



### **NECHAMA LIBEROW**

Associate Broker nliberow@pinnaclereny.com 718-371-6420



## DAVID JUNIK

Partner djunik@pinnaclereny.com 718-371-6406