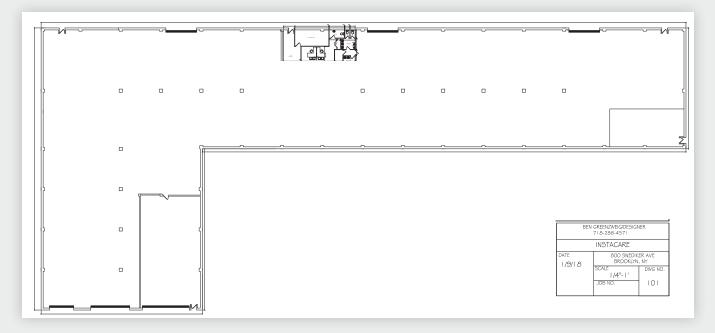

in East New York

## Туре

Warehouse / Parking



#### 718-784-8282 / PINNACLERENY.COM

All information is from sources deemed reliable and is submitted subject to errors, omission, changes of price or other conditions, prior sale, rent and withdrawal without notice.

**Upon Request** 

PRICE

# **Property Overview**

### **Features**

- 40,000 Sq. Ft. Ground Floor
- 5,500 Sq. Ft. Mezzanine Office
- 20' Ceiling
- 2 Interior Loading Docks 42' x 26'
- 5 Drive-In Doors Open to Yard
- One Row of Columns
- Wet Sprinkler
- Gas Heat
- 4,000 Amps
- 300 KW Diesel Powered Backup Generator
- Skylights
- ADA Bathroom
- 14,000 Sq. Ft. Parking Closed City Street







#### 718-784-8282 / PINNACLERENY.COM

## PICTURES



















#### 718-784-8282 / PINNACLERENY.COM





## PROPOSED FLOOR PLAN





#### 718-784-8282 / PINNACLERENY.COM



## **KEY DISTANCES**







#### 718-784-8282 / PINNACLERENY.COM

## PROPERTY SURVEY





34-07 Steinway Street, Suite 202 Long Island City, NY 11101 718–784–8282 **pinnaclereny.com** 

## FOR MORE INFORMATION ABOUT THIS PROPERTY CONTACT EXCLUSIVE AGENTS:



### **NECHAMA LIBEROW**

Associate Broker nliberow@pinnaclereny.com 718-371-6420



## DAVID JUNIK

Partner djunik@pinnaclereny.com 718-371-6406