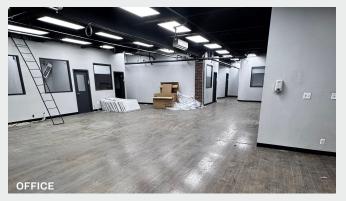

*BROOKLYN, NY 11207** 

# 45,500 Sq. Ft. One-Story Warehouse Plus Parking

For Lease in East New York

## Туре

Warehouse / Parking



#### 718-784-8282 / PINNACLERENY.COM

All information is from sources deemed reliable and is submitted subject to errors, omission, changes of price or other conditions, prior sale, rent and withdrawal without notice.

**Upon Request** 

PRICE

# **Property Overview**

### **Features**

- 40,000 Sq. Ft. Ground Floor
- 5,500 Sq. Ft. Mezzanine Office
- 20' Ceiling
- 2 Interior Loading Docks 42' x 26'
- 5 Drive-In Doors Open to Yard
- One Row of Columns
- Wet Sprinkler
- Gas Heat
- 4,000 Amps
- 300 KW Diesel Powered Backup Generator
- Skylights
- ADA Bathroom
- 14,000 Sq. Ft. Parking Closed City Street







#### 718-784-8282 / PINNACLERENY.COM

## PICTURES



















#### 718-784-8282 / PINNACLERENY.COM





## PROPOSED FLOOR PLAN





#### 718-784-8282 / PINNACLERENY.COM



## **KEY DISTANCES**







#### 718-784-8282 / PINNACLERENY.COM

## PROPERTY SURVEY





34-07 Steinway Street, Suite 202 Long Island City, NY 11101 718–784–8282 **pinnaclereny.com** 

## FOR MORE INFORMATION ABOUT THIS PROPERTY CONTACT EXCLUSIVE AGENTS:



### **NECHAMA LIBEROW**

Associate Broker nliberow@pinnaclereny.com 718-371-6420



## DAVID JUNIK

Partner djunik@pinnaclereny.com 718-371-6406