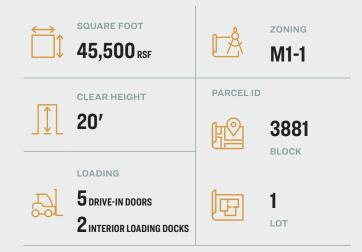

### **Features**

- 40,000 Sq. Ft. Ground Floor
- 5,500 Sq. Ft. Mezzanine Office
- 20' Ceiling
- 2 Interior Loading Docks 42' x 26'
- 5 Drive-In Doors Open to Yard
- One Row of Columns
- Wet Sprinkler
- Gas Heat
- 4,000 Amps
- 300 KW Diesel Powered Backup Generator
- Skylights
- ADA Bathroom
- 14,000 Sq. Ft. Parking Closed City Street