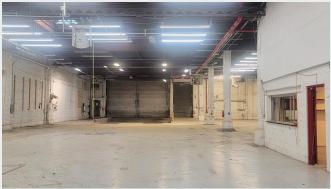

LYN, NY 11207** 

# 45,500 Sq. Ft. One-Story Warehouse Plus Parking

For Lease in East New York

## Туре

Warehouse / Parking



#### 718-784-8282 / PINNACLERENY.COM

All information is from sources deemed reliable and is submitted subject to errors, omission, changes of price or other conditions, prior sale, rent and withdrawal without notice.

**Upon Request** 

PRICE

# **Property Overview**

### **Features**

- 40,000 Sq. Ft. Ground Floor
- 5,500 Sq. Ft. Mezzanine Office
- 20' Ceiling
- 2 Interior Loading Docks 42' x 26'
- 5 Drive-In Doors Open to Yard
- One Row of Columns
- Wet Sprinkler
- Gas Heat
- 4,000 Amps
- 300 KW Diesel Powered Backup Generator
- Skylights
- ADA Bathroom
- 14,000 Sq. Ft. Parking Closed City Street







#### 718-784-8282 / PINNACLERENY.COM

## PICTURES



















#### 718-784-8282 / PINNACLERENY.COM





## PROPOSED FLOOR PLAN





#### 718-784-8282 / PINNACLERENY.COM



## **KEY DISTANCES**







#### 718-784-8282 / PINNACLERENY.COM

## PROPERTY SURVEY





34-07 Steinway Street, Suite 202 Long Island City, NY 11101 718–784–8282 **pinnaclereny.com** 

## FOR MORE INFORMATION ABOUT THIS PROPERTY CONTACT EXCLUSIVE AGENTS:



### **NECHAMA LIBEROW**

Associate Broker nliberow@pinnaclereny.com 718-371-6420



## DAVID JUNIK

Partner djunik@pinnaclereny.com 718-371-6406