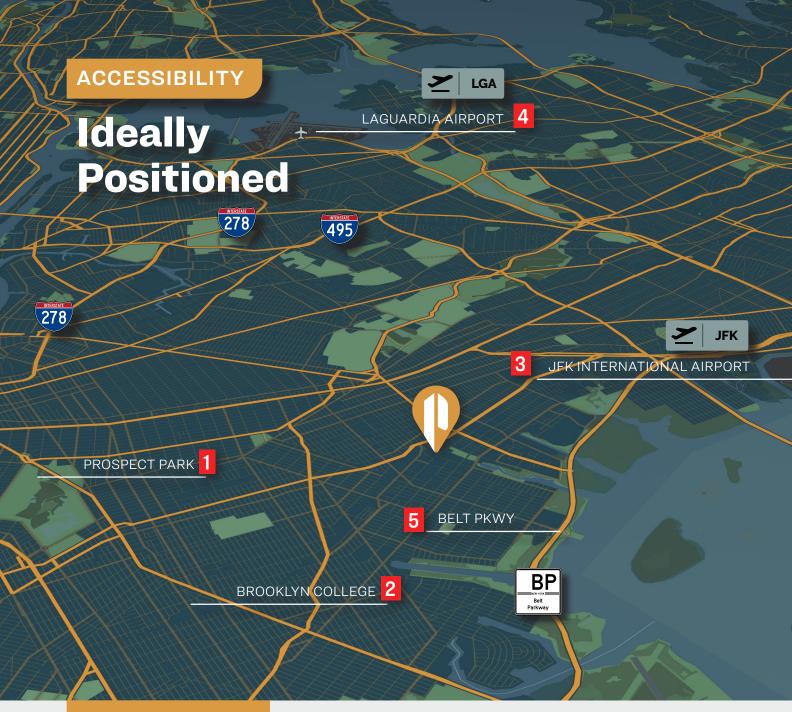

rking



#### 718-784-8282 / PINNACLERENY.COM

All information is from sources deemed reliable and is submitted subject to errors, omission, changes of price or other conditions, prior sale, rent and withdrawal without notice.

**Upon Request** 

PRICE

# **Property Overview**

### **Features**

- 40,000 Sq. Ft. Ground Floor
- 5,500 Sq. Ft. Mezzanine Office
- 20' Ceiling
- 2 Interior Loading Docks 42' x 26'
- 5 Drive-In Doors Open to Yard
- One Row of Columns
- Wet Sprinkler
- Gas Heat
- 4,000 Amps
- 300 KW Diesel Powered Backup Generator
- Skylights
- ADA Bathroom
- 14,000 Sq. Ft. Parking Closed City Street







#### 718-784-8282 / PINNACLERENY.COM

## PICTURES



















#### 718-784-8282 / PINNACLERENY.COM





## PROPOSED FLOOR PLAN





#### 718-784-8282 / PINNACLERENY.COM



## **KEY DISTANCES**







#### 718-784-8282 / PINNACLERENY.COM

## PROPERTY SURVEY





34-07 Steinway Street, Suite 202 Long Island City, NY 11101 718–784–8282 **pinnaclereny.com** 

## FOR MORE INFORMATION ABOUT THIS PROPERTY CONTACT EXCLUSIVE AGENTS:



### **NECHAMA LIBEROW**

Associate Broker nliberow@pinnaclereny.com 718-371-6420



## DAVID JUNIK

Partner djunik@pinnaclereny.com 718-371-6406