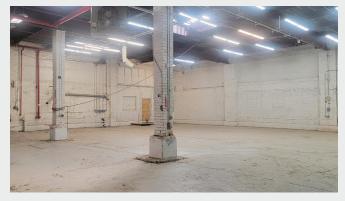

OKLYN, NY 11207** 

# 45,500 Sq. Ft. One-Story Warehouse Plus Parking

For Lease in East New York

## Туре

Warehouse / Parking



#### 718-784-8282 / PINNACLERENY.COM

All information is from sources deemed reliable and is submitted subject to errors, omission, changes of price or other conditions, prior sale, rent and withdrawal without notice.

**Upon Request** 

PRICE

# **Property Overview**

### **Features**

- 40,000 Sq. Ft. Ground Floor
- 5,500 Sq. Ft. Mezzanine Office
- 20' Ceiling
- 2 Interior Loading Docks 42' x 26'
- 5 Drive-In Doors Open to Yard
- One Row of Columns
- Wet Sprinkler
- Gas Heat
- 4,000 Amps
- 300 KW Diesel Powered Backup Generator
- Skylights
- ADA Bathroom
- 14,000 Sq. Ft. Parking Closed City Street







#### 718-784-8282 / PINNACLERENY.COM

## PICTURES



















#### 718-784-8282 / PINNACLERENY.COM





## PROPOSED FLOOR PLAN





#### 718-784-8282 / PINNACLERENY.COM



## **KEY DISTANCES**







#### 718-784-8282 / PINNACLERENY.COM

## PROPERTY SURVEY





34-07 Steinway Street, Suite 202 Long Island City, NY 11101 718–784–8282 **pinnaclereny.com** 

## FOR MORE INFORMATION ABOUT THIS PROPERTY CONTACT EXCLUSIVE AGENTS:



### **NECHAMA LIBEROW**

Associate Broker nliberow@pinnaclereny.com 718-371-6420



## DAVID JUNIK

Partner djunik@pinnaclereny.com 718-371-6406