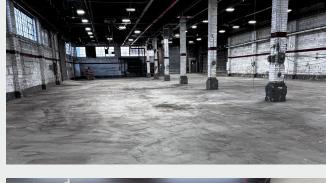

ROOKLYN, NY 11207** 

# 45,500 Sq. Ft. One-Story Warehouse Plus Parking

For Lease in East New York

## Туре

Warehouse / Parking



#### 718-784-8282 / PINNACLERENY.COM

All information is from sources deemed reliable and is submitted subject to errors, omission, changes of price or other conditions, prior sale, rent and withdrawal without notice.

**Upon Request** 

PRICE

# **Property Overview**

### **Features**

- 40,000 Sq. Ft. Ground Floor
- 5,500 Sq. Ft. Mezzanine Office
- 20' Ceiling
- 2 Interior Loading Docks 42' x 26'
- 5 Drive-In Doors Open to Yard
- One Row of Columns
- Wet Sprinkler
- Gas Heat
- 4,000 Amps
- 300 KW Diesel Powered Backup Generator
- Skylights
- ADA Bathroom
- 14,000 Sq. Ft. Parking Closed City Street







#### 718-784-8282 / PINNACLERENY.COM

## PICTURES



















#### 718-784-8282 / PINNACLERENY.COM





## PROPOSED FLOOR PLAN





#### 718-784-8282 / PINNACLERENY.COM



## **KEY DISTANCES**







#### 718-784-8282 / PINNACLERENY.COM

## PROPERTY SURVEY





34-07 Steinway Street, Suite 202 Long Island City, NY 11101 718–784–8282 **pinnaclereny.com** 

## FOR MORE INFORMATION ABOUT THIS PROPERTY CONTACT EXCLUSIVE AGENTS:



### **NECHAMA LIBEROW**

Associate Broker nliberow@pinnaclereny.com 718-371-6420



## DAVID JUNIK

Partner djunik@pinnaclereny.com 718-371-6406