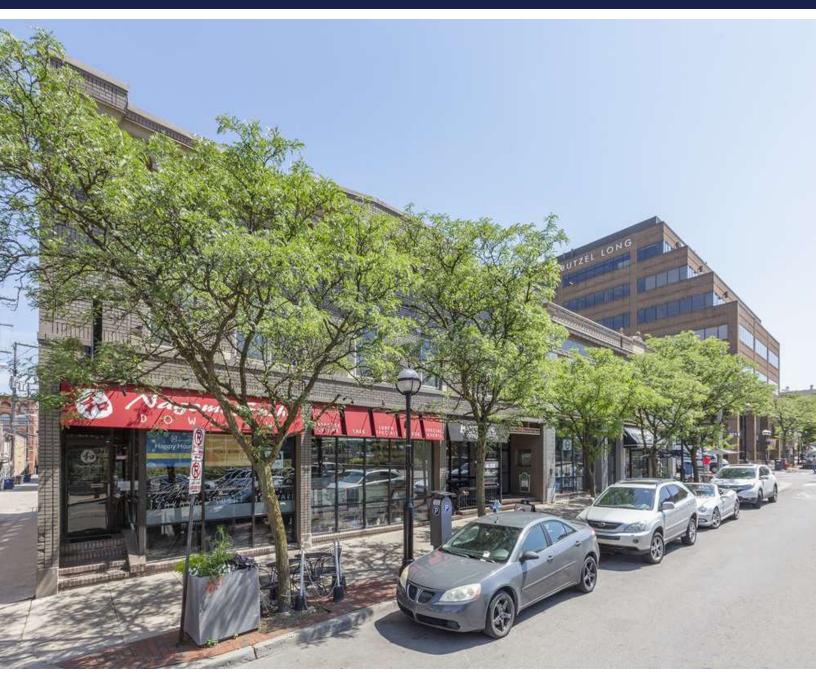

# Oxford Companies 734.665.6500 oxfordcompanies.com

Office Property For Lease Liberty Square 255 E. Liberty Street, Suite 281 Ann Arbor, MI 48104

5,965 SF \$25.00 SF/yr (MG) Available

Contact Karen O'Neil for more information or to schedule a tour.

#### **PROPERTY OVERVIEW**

Liberty Plaza is a fantastic location for businesses looking to relocate to downtown Ann Arbor. Lower level retail and second-story office spaces in this building are perfect for organizations that want high visibility and a steady stream of passersby. Liberty Plaza's brick exterior and abundance of tall windows give an air of charm and uniqueness. Because of its downtown Ann Arbor location, Liberty Plaza seamlessly connects you to the pulse of the area's world-class bars and restaurants.

### **PROPERTY HIGHLIGHTS**

- Located in central downtown Ann Arbor, steps from the University of Michigan campus
- Highly trafficked street and sidewalk offers great exposure
- Upper level office space with fantastic views
- Lower level retail space with high visibility signage and accessibility
- Onsite parking available
- Easy access to I-94, US-23, and M-14
- Neighbored by popular restaurants and retail shops
- Underground and above-ground parking structures one block away
- Streamlined leasing experience for convenience and ease
- Professionally managed with 24/7 on-call emergency maintenance