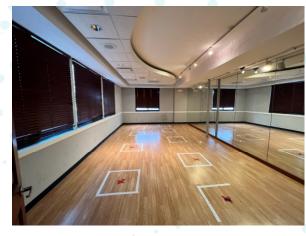

# TWO TENANT BUILDING

## SPACE FOR LEASE

690 MORRISON ROAD, GAHANNA, OHIO 43230



JEFF MEYER VICE PRESIDENT

MOBILE 614.301.4212

JMEYER@EQUITY.NET



#### SINGLE TENANT

### MEDICAL OFFICE FOR LEASE 690 MORRISON ROAD, GAHANNA, OHIO 43230

# PROPERTY HIGHLIGHTS

- · +/- 2,316 SF available
- Former dance studio—could be configured for office or medical
- · Co-tenant with a dental practice
- Built in 1998
- 64 parking spaces (11.5 per 1,000 SF)
- · Signalized intersection
- · Monument and building signage
- · Lease rate: \$20.00 per SF mod. gross





## SPACE PLAN

#### **Potential Medical Build-Out**





# PHOTOS











## AERIAL





# 1-MILE RADIUS DEMOS



## equity: brokerage

The information contained herein has been obtained from the property owner or other sources that we deem reliable. Although we have no reason to doubt its accuracy, no representation or warranty is made regarding the information, and the property is offered "as is." The submission may be modified or withdrawn at any time by the property owner.

#### **KEY FACTS**

**5,050** Population

\$44,264

Per Capita

Income

\$88,142

Median

Household

Income





**\$88,142**Median Household Income

14.4

Services

%

| BUSINESS         |                   | EDUCATION                               |  |
|------------------|-------------------|-----------------------------------------|--|
| Total Businesses | 1% No High School | 11%