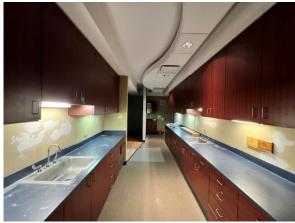

# TWO TENANT BUILDING

## SPACE FOR LEASE

690 MORRISON ROAD, GAHANNA, OHIO 43230



JEFF MEYER VICE PRESIDENT

MOBILE 614.301.4212

JMEYER@EQUITY.NET



#### SINGLE TENANT

### MEDICAL OFFICE FOR LEASE 690 MORRISON ROAD, GAHANNA, OHIO 43230

# PROPERTY HIGHLIGHTS

- · +/- 2,316 SF available
- Former dance studio—could be configured for office or medical
- · Co-tenant with a dental practice
- Built in 1998
- 64 parking spaces (11.5 per 1,000 SF)
- · Signalized intersection
- · Monument and building signage
- · Lease rate: \$20.00 per SF mod. gross





## SPACE PLAN

#### **Potential Medical Build-Out**





# PHOTOS











## AERIAL





# 1-MILE RADIUS DEMOS



## equity: brokerage

The information contained herein has been obtained from the property owner or other sources that we deem reliable. Although we have no reason to doubt its accuracy, no representation or warranty is made regarding the information, and the property is offered "as is." The submission may be modified or withdrawn at any time by the property owner.

#### **KEY FACTS**

**5,050** Population

\$44,264

Per Capita

Income

\$88,142

Median

Household

Income





**\$88,142**Median Household Income

14.4

Services

%

| BUSINESS         |                   | EDUCATION                               |  |
|------------------|-------------------|-----------------------------------------|--|
| Total Businesses | 1% No High School | 11% Hig