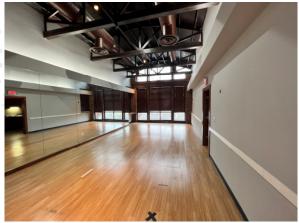

# TWO TENANT BUILDING

## SPACE FOR LEASE

690 MORRISON ROAD, GAHANNA, OHIO 43230



JEFF MEYER VICE PRESIDENT

MOBILE 614.301.4212

JMEYER@EQUITY.NET



#### SINGLE TENANT

### MEDICAL OFFICE FOR LEASE 690 MORRISON ROAD, GAHANNA, OHIO 43230

# PROPERTY HIGHLIGHTS

- · +/- 2,316 SF available
- Former dance studio—could be configured for office or medical
- · Co-tenant with a dental practice
- Built in 1998
- 64 parking spaces (11.5 per 1,000 SF)
- · Signalized intersection
- · Monument and building signage
- · Lease rate: \$20.00 per SF mod. gross





## SPACE PLAN

#### **Potential Medical Build-Out**





# PHOTOS











## AERIAL





# 1-MILE RADIUS DEMOS



## equity: brokerage

The information contained herein has been obtained from the property owner or other sources that we deem reliable. Although we have no reason to doubt its accuracy, no representation or warranty is made regarding the information, and the property is offered "as is." The submission may be modified or withdrawn at any time by the property owner.

#### **KEY FACTS**

**5,050** Population

\$44,264

Per Capita

Income

\$88,142

Median

Household

Income





**\$88,142**Median Household Income

14.4

Services

%

| BUSINESS         |                   | EDUCATION                               |  |
|------------------|-------------------|-----------------------------------------|--|
| Total Businesses | 1% No High School | 11% H