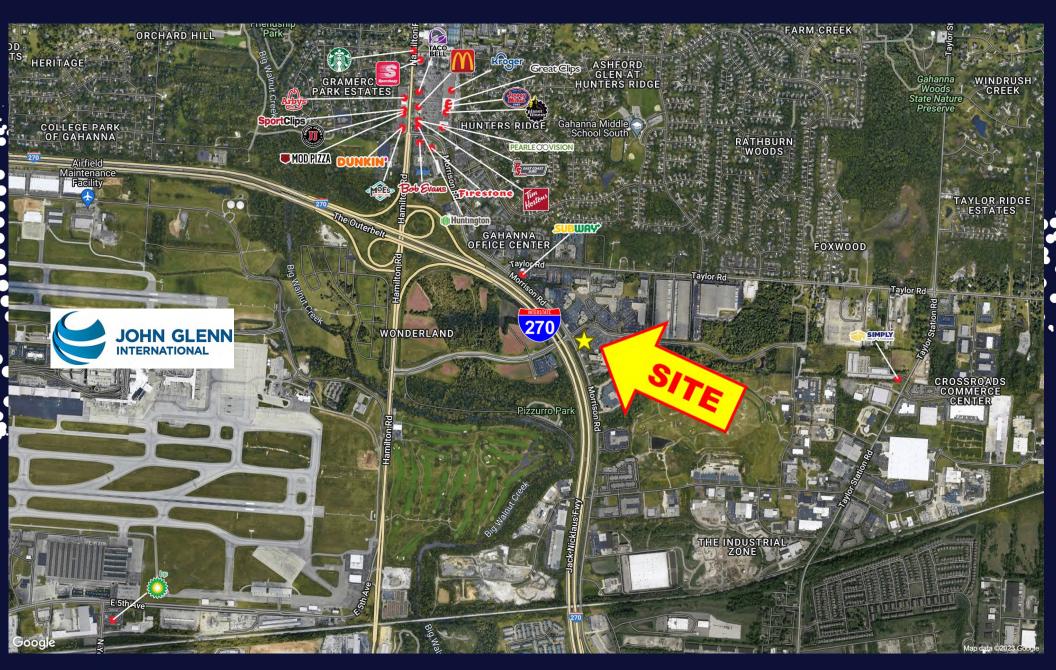

## AERIAL

### MEDICAL OFFICE FOR LEASE 690 MORRISON ROAD, GAHANNA, OHIO 43230

# PROPERTY HIGHLIGHTS

- · +/- 2,316 SF available
- Former dance studio—could be configured for office or medical
- · Co-tenant with a dental practice
- Built in 1998
- 64 parking spaces (11.5 per 1,000 SF)
- · Signalized intersection
- · Monument and building signage
- · Lease rate: \$20.00 per SF mod. gross