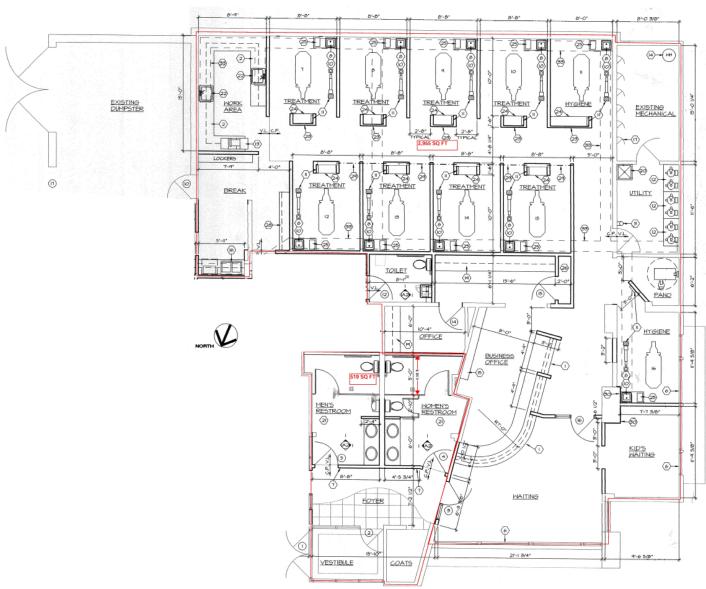

# TWO TENANT BUILDING

## SPACE FOR LEASE

690 MORRISON ROAD, GAHANNA, OHIO 43230



JEFF MEYER VICE PRESIDENT

MOBILE 614.301.4212

JMEYER@EQUITY.NET



#### SINGLE TENANT

### MEDICAL OFFICE FOR LEASE 690 MORRISON ROAD, GAHANNA, OHIO 43230

# PROPERTY HIGHLIGHTS

- · +/- 2,316 SF available
- Former dance studio—could be configured for office or medical
- · Co-tenant with a dental practice
- Built in 1998
- 64 parking spaces (11.5 per 1,000 SF)
- · Signalized intersection
- · Monument and building signage
- · Lease rate: \$20.00 per SF mod. gross





## SPACE PLAN

#### **Potential Medical Build-Out**





# PHOTOS











## AERIAL





# 1-MILE RADIUS DEMOS



## equity: brokerage

The information contained herein has been obtained from the property owner or other sources that we deem reliable. Although we have no reason to doubt its accuracy, no representation or warranty is made regarding the information, and the property is offered "as is." The submission may be modified or withdrawn at any time by the property owner.

#### **KEY FACTS**

**5,050** Population

\$44,264

Per Capita

Income

\$88,142

Median

Household

Income





**\$88,142**Median Household Income

14.4

Services

%

| BUSINESS         |                   | EDUCATION                               |  |
|------------------|-------------------|-----------------------------------------|--|
| Total Businesses | 1% No