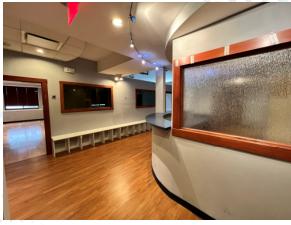

# TWO TENANT BUILDING

## SPACE FOR LEASE

690 MORRISON ROAD, GAHANNA, OHIO 43230



JEFF MEYER VICE PRESIDENT

MOBILE 614.301.4212

JMEYER@EQUITY.NET



#### SINGLE TENANT

### MEDICAL OFFICE FOR LEASE 690 MORRISON ROAD, GAHANNA, OHIO 43230

# PROPERTY HIGHLIGHTS

- · +/- 2,316 SF available
- Former dance studio—could be configured for office or medical
- · Co-tenant with a dental practice
- Built in 1998
- 64 parking spaces (11.5 per 1,000 SF)
- · Signalized intersection
- · Monument and building signage
- · Lease rate: \$20.00 per SF mod. gross





## SPACE PLAN

#### **Potential Medical Build-Out**





# PHOTOS











## AERIAL





# 1-MILE RADIUS DEMOS



## equity: brokerage

The information contained herein has been obtained from the property owner or other sources that we deem reliable. Although we have no reason to doubt its accuracy, no representation or warranty is made regarding the information, and the property is offered "as is." The submission may be modified or withdrawn at any time by the property owner.

#### **KEY FACTS**

**5,050** Population

\$44,264

Per Capita

Income

\$88,142

Median

Household

Income





**\$88,142**Median Household Income

14.4

Services

%

| BUSINESS         |                   | EDUCATION                               |  |
|------------------|-------------------|-----------------------------------------|--|
| Total Businesses | 1% No High School | 1