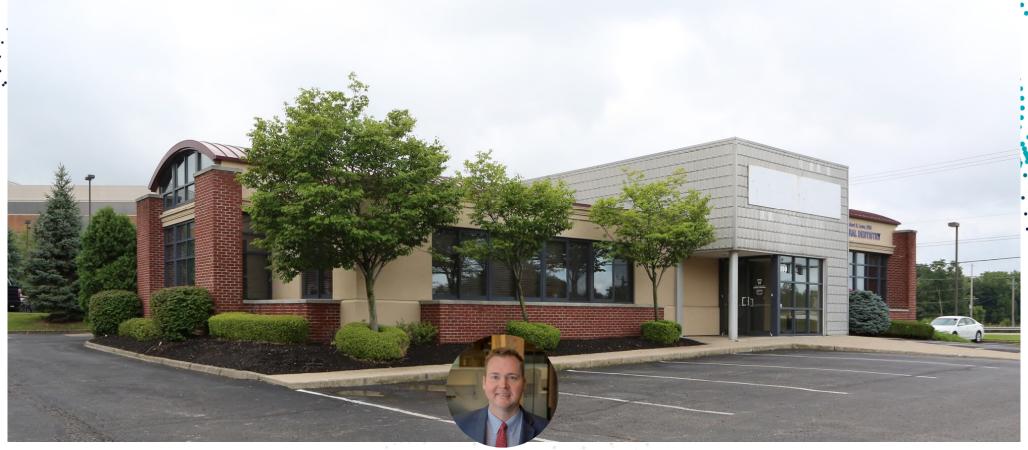

# TWO TENANT BUILDING

## SPACE FOR LEASE

690 MORRISON ROAD, GAHANNA, OHIO 43230

JEFF MEYER VICE PRESIDENT

MOBILE 614.301.4212

JMEYER@EQUITY.NET

### MEDICAL OFFICE FOR LEASE 690 MORRISON ROAD, GAHANNA, OHIO 43230

# PROPERTY HIGHLIGHTS

- · +/- 2,316 SF available
- Former dance studio—could be configured for office or medical
- · Co-tenant with a dental practice
- Built in 1998
- 64 parking spaces (11.5 per 1,000 SF)
- · Signalized intersection
- · Monument and building signage
- · Lease rate: \$20.00 per SF mod. gross