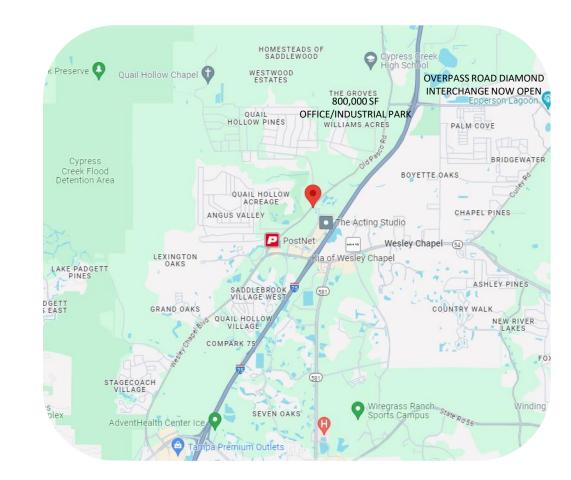

### OAKLEY JUNCTION

### NEW RETAIL DEVELOPMENT FOR LEASE

NEC OAKLEY BLVD & OLD PASCO ROAD

WESLEY CHAPEL, FL 33544



# PROPERTY HIGHLIGHTS

### OAKLEY JUNCTION

#### NEW RETAIL DEVELOPMENT FOR LEASE NEC OAKLEY BLVD & OLD PASCO RD WESLEY CHAPEL, FL 33544



- SUITES FROM 1,400 SF
- FULLY LIGHTED INTERCHANGE ADJACENT TO THE GROVE AT WESLEY CHAPEL
- MEDIAN HOUSEHOLD INCOME \$111,661 WITHIN 3 MILES
- TRADE AREA SERVICED BY I-75, SR 54, OVERPASS ROAD AND OLD PASCO RD
- PERFECT FOR MEDICAL, COFFEE, PIZZA, FITNESS, WIRELESS, AND FINANCIAL SERVICES
- SIGNED TENANTS INCLUDE: BATTERIES
  PLUS, EUPHORIA VAPE AND OTHERS
- JOIN AREA RETAILERS: STARBUCKS, DICK'S SPORTING GOODS, BEST BUY, PETSMART, TJ MAXX, OLD NAVY, HOBBYTOWN, WINN DIXIE, AND NEW TARGET OPENING 1Q 2026

equity. brokerage





## CLOSE UP AERIAL





## 5-MILE RADIUS DEMOS



J.BENJAMIN MCLEISH VICE PRESIDENT MOBILE 813.334.4733 DIRECT 813.490.9817 BMCLEISH@EQUITY.NET



The information contained herein has been obtained from the property owner or other sources that we deem reliable. Alt