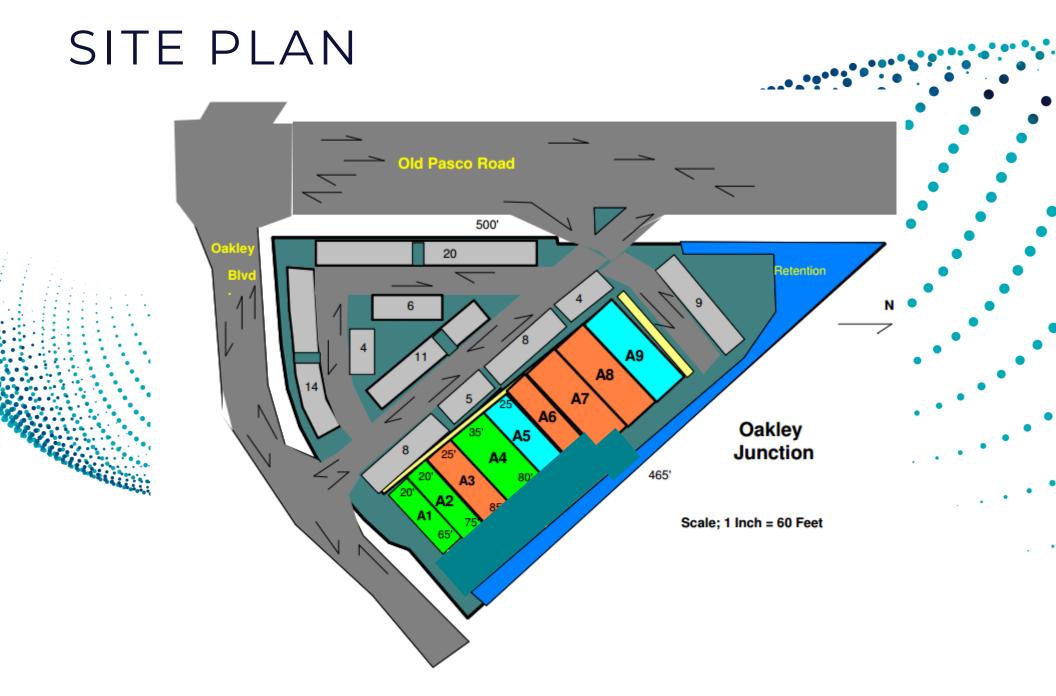

### OAKLEY JUNCTION

### NEW RETAIL DEVELOPMENT FOR LEASE

NEC OAKLEY BLVD & OLD PASCO ROAD

WESLEY CHAPEL, FL 33544



# PROPERTY HIGHLIGHTS

### OAKLEY JUNCTION

#### NEW RETAIL DEVELOPMENT FOR LEASE NEC OAKLEY BLVD & OLD PASCO RD WESLEY CHAPEL, FL 33544



- SUITES FROM 1,400 SF
- FULLY LIGHTED INTERCHANGE ADJACENT TO THE GROVE AT WESLEY CHAPEL
- MEDIAN HOUSEHOLD INCOME \$111,661 WITHIN 3 MILES
- TRADE AREA SERVICED BY I-75, SR 54, OVERPASS ROAD AND OLD PASCO RD
- PERFECT FOR MEDICAL, COFFEE, PIZZA, FITNESS, WIRELESS, AND FINANCIAL SERVICES
- SIGNED TENANTS INCLUDE: BATTERIES
  PLUS, EUPHORIA VAPE AND OTHERS
- JOIN AREA RETAILERS: STARBUCKS, DICK'S SPORTING GOODS, BEST BUY, PETSMART, TJ MAXX, OLD NAVY, HOBBYTOWN, WINN DIXIE, AND NEW TARGET OPENING 1Q 2026

equity. brokerage





## CLOSE UP AERIAL





## 5-MILE RADIUS DEMOS



J.BENJAMIN MCLEISH VICE PRESIDENT MOBILE 813.334.4733 DIRECT 813.490.9817 BMCLEISH@EQUITY.NET



The information contained herein has been obtained from the property owner or other sources that we deem reliable. Although we have no reason to doubt its accuracy, no representation or warranty is made regarding the information, and the property is offered "as is." The submission may be modified or withdrawn at any time by the property owner.



**KEY FACTS**