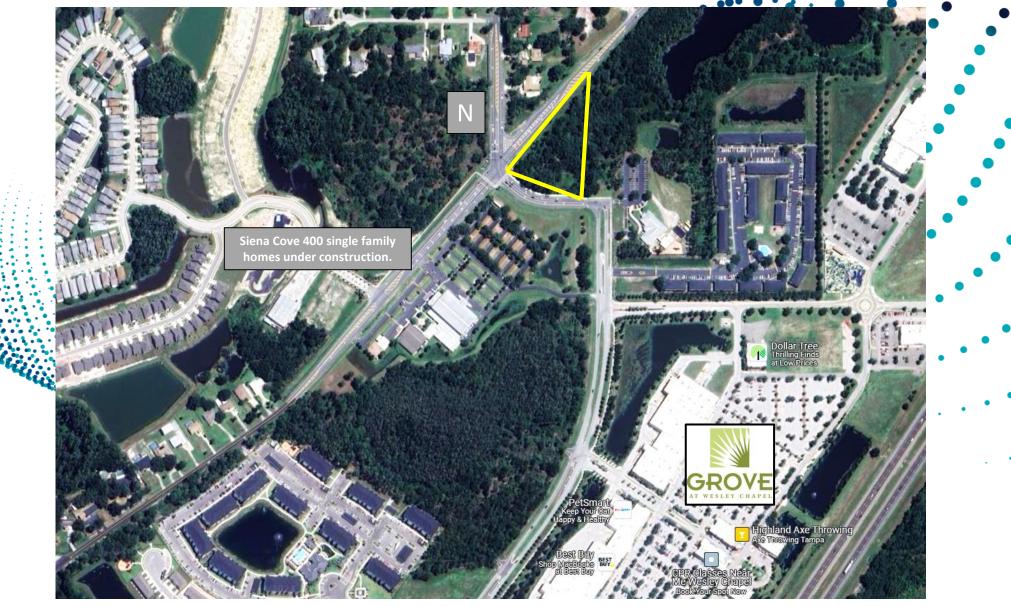

NCTION

### NEW RETAIL DEVELOPMENT FOR LEASE

NEC OAKLEY BLVD & OLD PASCO ROAD

WESLEY CHAPEL, FL 33544



# PROPERTY HIGHLIGHTS

### OAKLEY JUNCTION

#### NEW RETAIL DEVELOPMENT FOR LEASE NEC OAKLEY BLVD & OLD PASCO RD WESLEY CHAPEL, FL 33544



- SUITES FROM 1,400 SF
- FULLY LIGHTED INTERCHANGE ADJACENT TO THE GROVE AT WESLEY CHAPEL
- MEDIAN HOUSEHOLD INCOME \$111,661 WITHIN 3 MILES
- TRADE AREA SERVICED BY I-75, SR 54, OVERPASS ROAD AND OLD PASCO RD
- PERFECT FOR MEDICAL, COFFEE, PIZZA, FITNESS, WIRELESS, AND FINANCIAL SERVICES
- SIGNED TENANTS INCLUDE: BATTERIES
  PLUS, EUPHORIA VAPE AND OTHERS
- JOIN AREA RETAILERS: STARBUCKS, DICK'S SPORTING GOODS, BEST BUY, PETSMART, TJ MAXX, OLD NAVY, HOBBYTOWN, WINN DIXIE, AND NEW TARGET OPENING 1Q 2026

equity. brokerage





## CLOSE UP AERIAL





## 5-MILE RADIUS DEMOS



J.BENJAMIN MCLEISH VICE PRESIDENT MOBILE 813.334.4733 DIRECT 813.490.9817 BMCLEISH@EQUITY.NET



The information contained herein has been obtained from the property owner or other sources that we deem reliable. Although we have no reason to doubt its accuracy, no representation or warranty is made regarding the information, and the property is offered "as is." The submission may be modified or withdrawn at any time by the property owner.



**KEY FACTS**