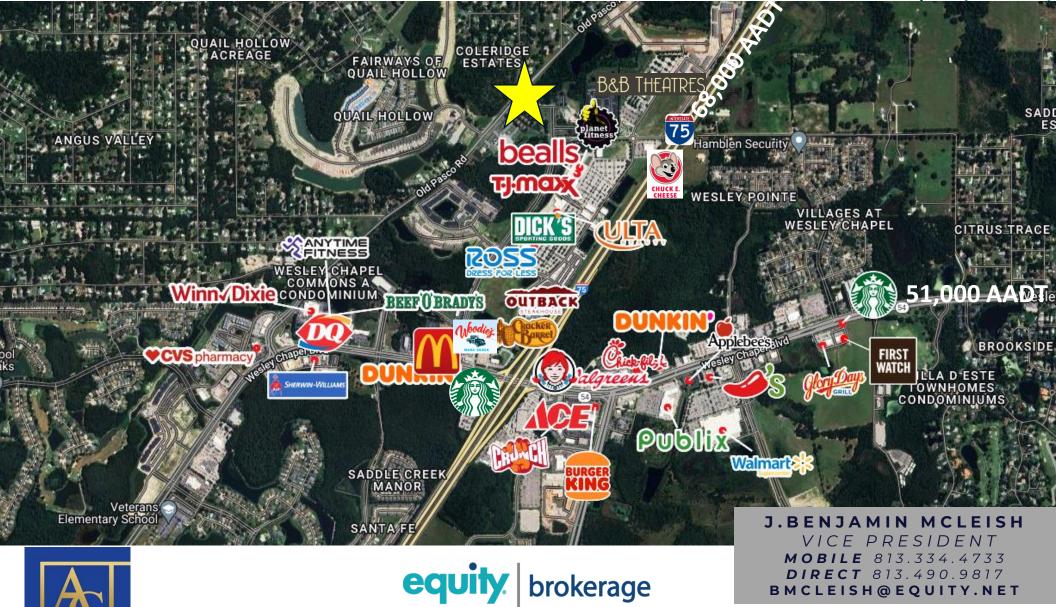

#### NEW RETAIL DEVELOPMENT FOR LEASE NEC OAKLEY BLVD & OLD PASCO RD WESLEY CHAPEL, FL 33544

- SUITES FROM 1,400 SF
- FULLY LIGHTED INTERCHANGE ADJACENT TO THE GROVE AT WESLEY CHAPEL
- MEDIAN HOUSEHOLD INCOME \$111,661 WITHIN 3 MILES
- TRADE AREA SERVICED BY I-75, SR 54, OVERPASS ROAD AND OLD PASCO RD
- PERFECT FOR MEDICAL, COFFEE, PIZZA, FITNESS, WIRELESS, AND FINANCIAL SERVICES
- SIGNED TENANTS INCLUDE: BATTERIES
  PLUS, EUPHORIA VAPE AND OTHERS
- JOIN AREA RETAILERS: STARBUCKS, DICK'S SPORTING GOODS, BEST BUY, PETSMART, TJ MAXX, OLD NAVY, HOBBYTOWN, WINN DIXIE, AND NEW TARGET OPENING 1Q 2026