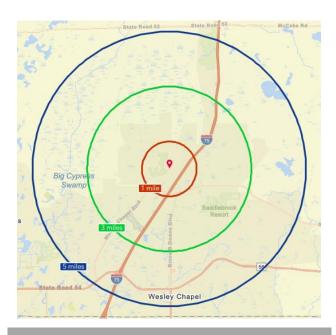

OPMENT FOR LEASE

NEC OAKLEY BLVD & OLD PASCO ROAD

WESLEY CHAPEL, FL 33544



# PROPERTY HIGHLIGHTS

### OAKLEY JUNCTION

#### NEW RETAIL DEVELOPMENT FOR LEASE NEC OAKLEY BLVD & OLD PASCO RD WESLEY CHAPEL, FL 33544



- SUITES FROM 1,400 SF
- FULLY LIGHTED INTERCHANGE ADJACENT TO THE GROVE AT WESLEY CHAPEL
- MEDIAN HOUSEHOLD INCOME \$111,661 WITHIN 3 MILES
- TRADE AREA SERVICED BY I-75, SR 54, OVERPASS ROAD AND OLD PASCO RD
- PERFECT FOR MEDICAL, COFFEE, PIZZA, FITNESS, WIRELESS, AND FINANCIAL SERVICES
- SIGNED TENANTS INCLUDE: BATTERIES
  PLUS, EUPHORIA VAPE AND OTHERS
- JOIN AREA RETAILERS: STARBUCKS, DICK'S SPORTING GOODS, BEST BUY, PETSMART, TJ MAXX, OLD NAVY, HOBBYTOWN, WINN DIXIE, AND NEW TARGET OPENING 1Q 2026

equity. brokerage





## CLOSE UP AERIAL





## 5-MILE RADIUS DEMOS



J.BENJAMIN MCLEISH VICE PRESIDENT MOBILE 813.334.4733 DIRECT 813.490.9817 BMCLEISH@EQUITY.NET



The information contained herein has been obtained from the property owner or other sources that we deem reliable. Although we have no reason to doubt its accuracy, no representation or warranty is made regarding the information, and the property is offered "as is." The submission may be modified or withdrawn at any time by the property owner.



**KEY FACTS**