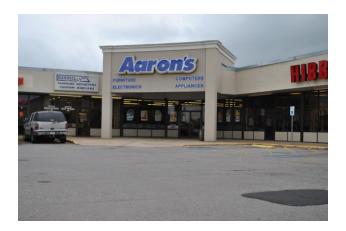

## PROPERTY INFORMATION

1402 Mockingbird Lane,

|                           | Sulphur Springs, Texas                                       |
|---------------------------|--------------------------------------------------------------|
| Square Footage Available: | Suite 13 – Approximately 2,850 SF                            |
| General Access:           | Interstate 30<br>Mockingbird Lane                            |
| Anchors:                  | Harbor Freight Family Dollar Texas Hibbett Aaron's           |
| Amenities:                | High Visibility, Easy Ingress and Egress, Excellent Signage. |
| Zoning:                   | Commercial                                                   |