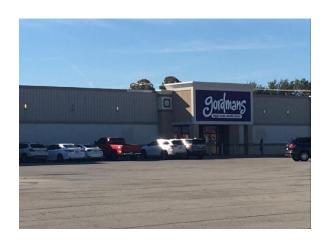

## PROPERTY INFORMATION

1402 Mockingbird Lane,

|                           | Sulphur Springs, Texas                                       |
|---------------------------|--------------------------------------------------------------|
| Square Footage Available: | Suite 13 – Approximately 2,850 SF                            |
| General Access:           | Interstate 30<br>Mockingbird Lane                            |
| Anchors:                  | Harbor Freight Family Dollar Texas Hibbett Aaron's           |
| Amenities:                | High Visibility, Easy Ingress and Egress, Excellent Signage. |
| Zoning:                   | Commercial                                                   |