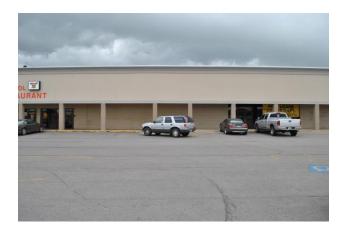

## PROPERTY INFORMATION

1402 Mockingbird Lane,

|                           | Sulphur Springs, Texas                                       |
|---------------------------|--------------------------------------------------------------|
| Square Footage Available: | Suite 13 – Approximately 2,850 SF                            |
| General Access:           | Interstate 30<br>Mockingbird Lane                            |
| Anchors:                  | Harbor Freight Family Dollar Texas Hibbett Aaron's           |
| Amenities:                | High Visibility, Easy Ingress and Egress, Excellent Signage. |
| Zoning:                   | Commercial                                                   |