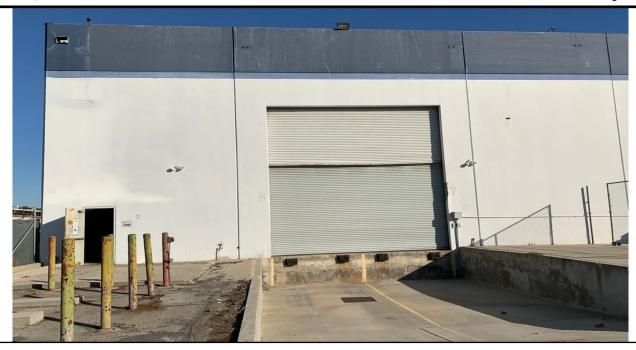

18,200 SF **Industrial For Lease Available SF Building Size** 76,000 SF

Address: **Cross Streets:**  18405 S Santa Fe Ave, Unit A, Rancho Dominguez, CA 90221 S Santa Fe Ave/S Reyes Ave

> Storage Space w/ 2 Dock Positions 28' Clear Height Flexible Term Expandable To 24,000 SF

**Listing Company: Gateway Business Properties** Robert J. Colacion 310-734-2338 Agents:

Listing #: 40944208

Notes: Call broker for commission information. Sprinklered: Yes Clear Height: 28' GL Doors/Dim: 1 / 16'x14' DH Doors/Dim: 1 / 24'x20'