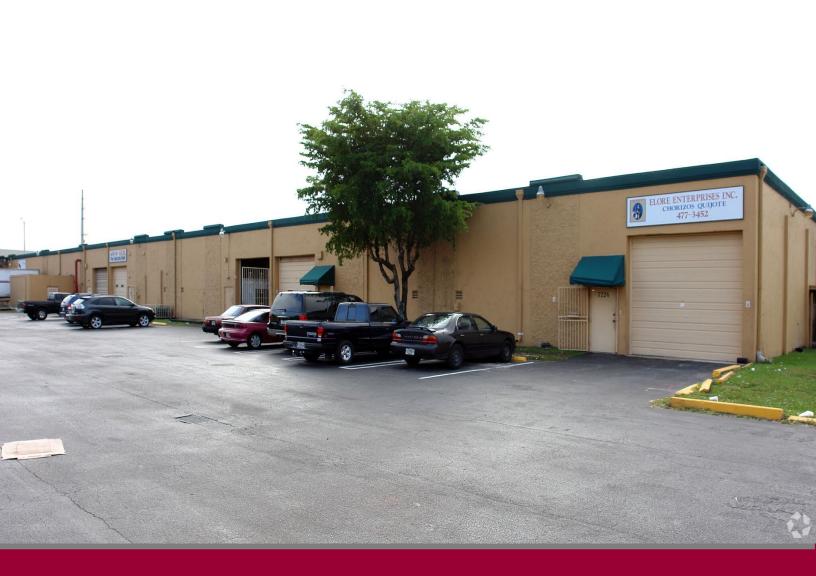

## Property Highlights

**2400 NW 72nd Avenue** is situated in Airport East with proximity to the Palmetto Expressway, and minutes away from Miami International Airport. Very convenient for industrial tenants being close to Miami International Airport, the Port of Miami, and major highways including, Dolphin Expressway, and the Florida's Turnpike. Comprised of **4,000** SF, **2400 NW 72nd Avenue** will offer all the modern amenities such as 18' clear heights, grade level door, and recently renovated office space.

#### 2400 NW 72nd Avenue

- > ±4,000 SF Total
- > ±1,000 SF Office
- > 18' Clear Height
- > 1 Grade Level Door
- Sublet Lease Exp: January 27<sup>th</sup>, 2027
- > Available: January 1st, 2023

➤ Asking Rate: \$24.00 (IG)