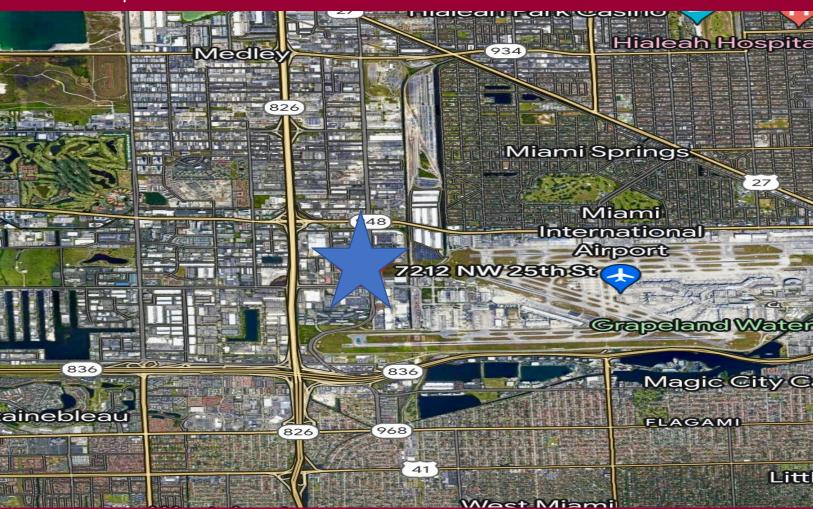

### **Webster Park**

Area Map

#### Distance To:

- Miami International Airport.......4.8 Miles
- > SR 836......4.0 Miles
- > SR 826......1.0 Mile
- > FL Turnpike.....11.0 Miles