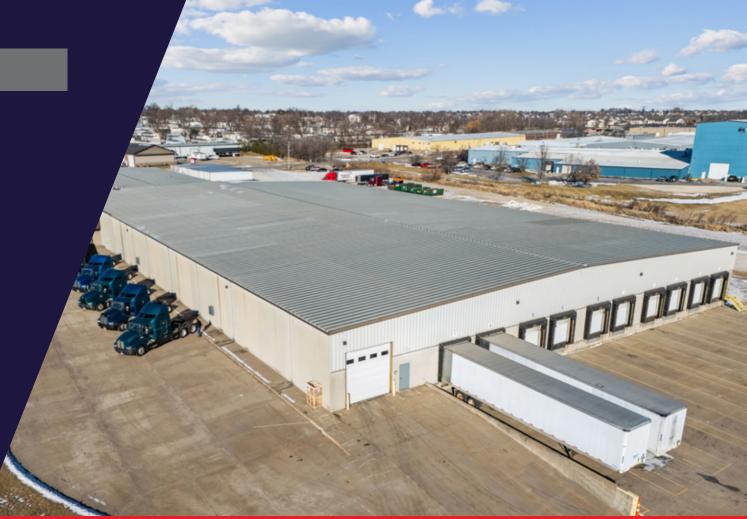

## FOR SALE OR LEASE 625 44TH ST. MARION, IA 52302

75,180 SF WAREHOUSE ON **12.44 AC** 

Street Street Street

#### • 75, 180 SF of Gross Building Area

- 54,000 SF of heated warehouse
- 3,680 SF of office
- 17,500 SF of shop
  - Warehouse with mezzanine, breakroom & wash bay
- Steel framed tilt-up concrete building
- Metal roof
- Built in 1994
- 12 dock doors & 11 drive-in doors
- 20' sidewalls
- Lot Size: 12.44 AC
- Zoned: M-1, Light Manufacturing
- Exceptionally clean warehouse space in Marion, IA
- Large lot with excess land & circle drive
- Conveniently located on 44th St with easy access to HWY 151 & HWY 100
- 12,000 gallon underground diesel tank
  - inspected biannually
- Racking can be included

# **PROPERTY AERIAL**

Iowa Commercial Advisors

Independently Owned and Operated / A Member of the Cushman & Wakefield Alliance