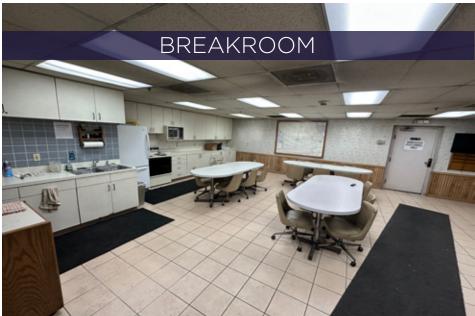

#### • 75, 180 SF of Gross Building Area

- 54,000 SF of heated warehouse
- 3,680 SF of office
- 17,500 SF of shop
  - Warehouse with mezzanine, breakroom & wash bay
- Steel framed tilt-up concrete building
- Metal roof
- Built in 1994
- 12 dock doors & 11 drive-in doors
- 20' sidewalls
- Lot Size: 12.44 AC
- Zoned: M-1, Light Manufacturing
- Exceptionally clean warehouse space in Marion, IA
- Large lot with excess land & circle drive
- Conveniently located on 44th St with easy access to HWY 151 & HWY 100
- 12,000 gallon underground diesel tank
  - inspected biannually
- Racking can be included