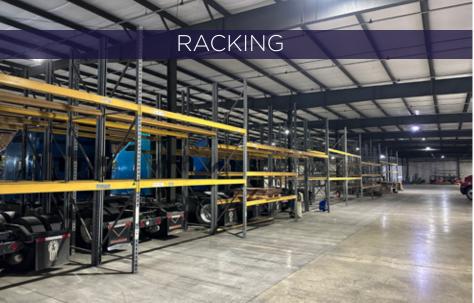

#### • 75, 180 SF of Gross Building Area

- 54,000 SF of heated warehouse
- 3,680 SF of office
- 17,500 SF of shop
  - Warehouse with mezzanine, breakroom & wash bay
- Steel framed tilt-up concrete building
- Metal roof
- Built in 1994
- 12 dock doors & 11 drive-in doors
- 20' sidewalls
- Lot Size: 12.44 AC
- Zoned: M-1, Light Manufacturing
- Exceptionally clean warehouse space in Marion, IA
- Large lot with excess land & circle drive
- Conveniently located on 44th St with easy access to HWY 151 & HWY 100
- 12,000 gallon underground diesel tank
  - inspected biannually
- Racking can be included