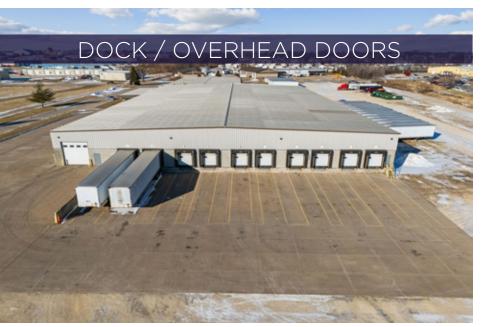

#### • 75, 180 SF of Gross Building Area

- 54,000 SF of heated warehouse
- 3,680 SF of office
- 17,500 SF of shop
  - Warehouse with mezzanine, breakroom & wash bay
- Steel framed tilt-up concrete building
- Metal roof
- Built in 1994
- 12 dock doors & 11 drive-in doors
- 20' sidewalls
- Lot Size: 12.44 AC
- Zoned: M-1, Light Manufacturing
- Exceptionally clean warehouse space in Marion, IA
- Large lot with excess land & circle drive
- Conveniently located on 44th St with easy access to HWY 151 & HWY 100
- 12,000 gallon underground diesel tank
  - inspected biannually
- Racking can be included