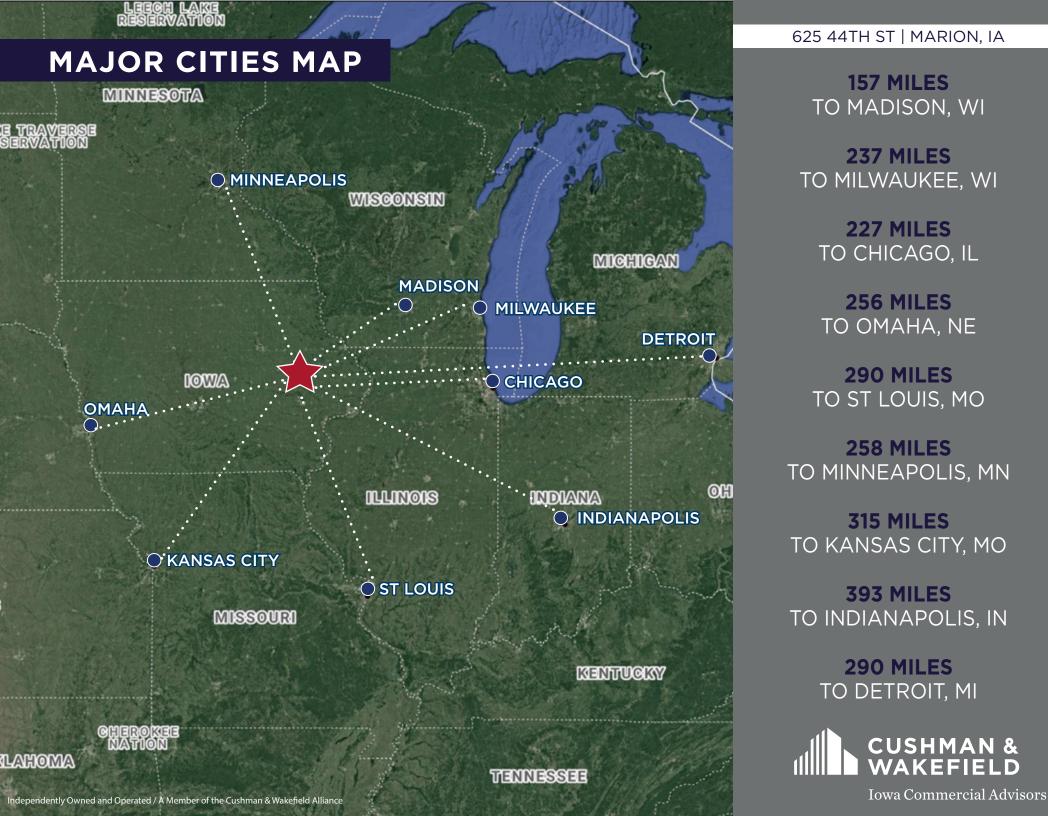

ading<br/>Building size<br/>75,180 SFImage: Doading<br/>Year Built<br/>1994



# **FLOOR PLAN**







Independently Owned and Operated / A Member of the Cushman & Wakefield Alliance

# **SITE PLAN**





Independently Owned and Operated / A Member of the Cushman & Wakefield Alliance

# **PROPERTY AERIAL**





Iowa Commercial Advisors

Independently Owned and Operated / A Member of the Cushman & Wakefield Alliance



#### DEMOGRAPHICS

|                    | 1 Mile    | 3 Mile    | 5 Mile    |
|--------------------|-----------|-----------|-----------|
| Population         | 5,321     | 35,194    | 76,824    |
| AVG. HH Income     | \$108,955 | \$106,224 | \$110,546 |
| Total Households   | 2,269     | 15,007    | 32,600    |
| Daytime Population | 6,322     | 28,087    | 70,294    |







### 625 44TH ST / MARION, IA











### 625 44TH ST / MARION, IA









#### **ICR IOWA**

**Cedar Rapids is a vibrant city -** you will find that Cedar Rapids offers one of the best places to work, live, and play in the Midwest. Cedar Rapids offers a unique balance of big city amenities and is known as "The City of Five Seasons." The fifth season affords us time to enjoy all other seasons and to enjoy life.

As the second-largest city in the state of Iowa, Cedar Rapids is:

- the largest corn-processing city in the world
- one of the leading manufacturing regions in the United States
- one of the leading bio-processing and food ingredient centers in North America

Cedar Rapids is home to almost 300 different manufacturing plants and two dozen Fortune 500 Companies including Collin