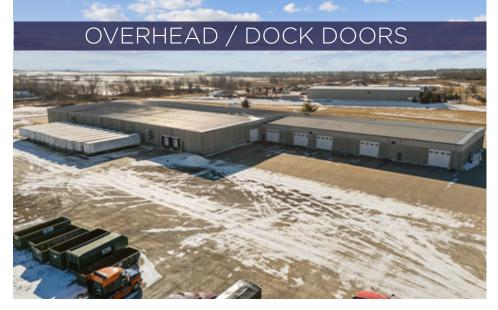

#### • 75, 180 SF of Gross Building Area

- 54,000 SF of heated warehouse
- 3,680 SF of office
- 17,500 SF of shop
  - Warehouse with mezzanine, breakroom & wash bay
- Steel framed tilt-up concrete building
- Metal roof
- Built in 1994
- 12 dock doors & 11 drive-in doors
- 20' sidewalls
- Lot Size: 12.44 AC
- Zoned: M-1, Light Manufacturing
- Exceptionally clean warehouse space in Marion, IA
- Large lot with excess land & circle drive
- Conveniently located on 44th St with easy access to HWY 151 & HWY 100
- 12,000 gallon underground diesel tank
  - inspected biannually
- Racking can be included