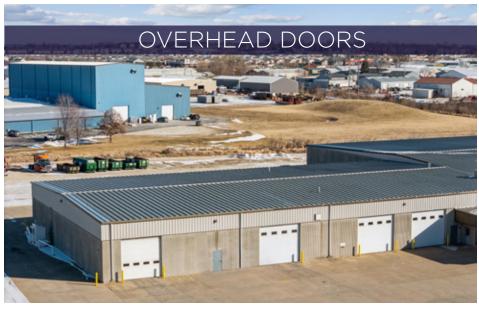

#### • 75, 180 SF of Gross Building Area

- 54,000 SF of heated warehouse
- 3,680 SF of office
- 17,500 SF of shop
  - Warehouse with mezzanine, breakroom & wash bay
- Steel framed tilt-up concrete building
- Metal roof
- Built in 1994
- 12 dock doors & 11 drive-in doors
- 20' sidewalls
- Lot Size: 12.44 AC
- Zoned: M-1, Light Manufacturing
- Exceptionally clean warehouse space in Marion, IA
- Large lot with excess land & circle drive
- Conveniently located on 44th St with easy access to HWY 151 & HWY 100
- 12,000 gallon underground diesel tank
  - inspected biannually
- Racking can be included