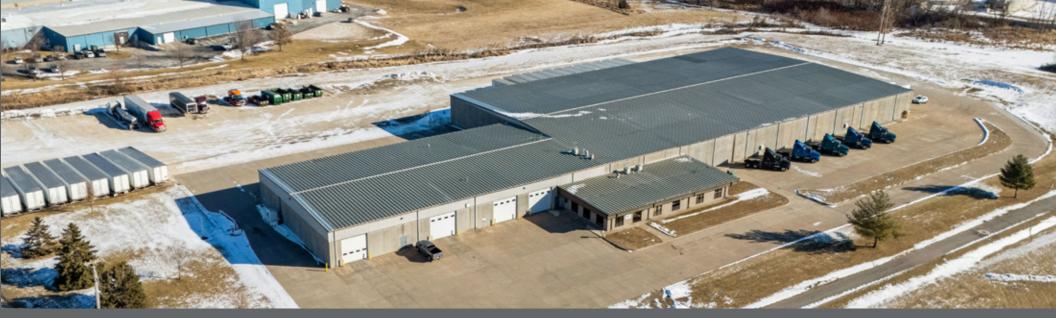

## FOR SALE OR LEASE 625 44TH ST. MARION, IA 52302

75,180 SF WAREHOUSE ON **12.44 AC** 

Street Street Street

#### • 75, 180 SF of Gross Building Area

- 54,000 SF of heated warehouse
- 3,680 SF of office
- 17,500 SF of shop
  - Warehouse with mezzanine, breakroom & wash bay
- Steel framed tilt-up concrete building
- Metal roof
- Built in 1994
- 12 dock doors & 11 drive-in doors
- 20' sidewalls
- Lot Size: 12.44 AC
- Zoned: M-1, Light Manufacturing
- Exceptionally clean warehouse space in Marion, IA
- Large lot with excess land & circle drive
- Conveniently located on 44th St with easy access to HWY 151 & HWY 100
- 12,000 gallon underground diesel tank
  - inspected biannually
- Racking can be included

# **PROPERTY AERIAL**

Iowa Commercial Advisors

Independently Owned and Operated / A Member of the Cushman & Wakefield Alliance