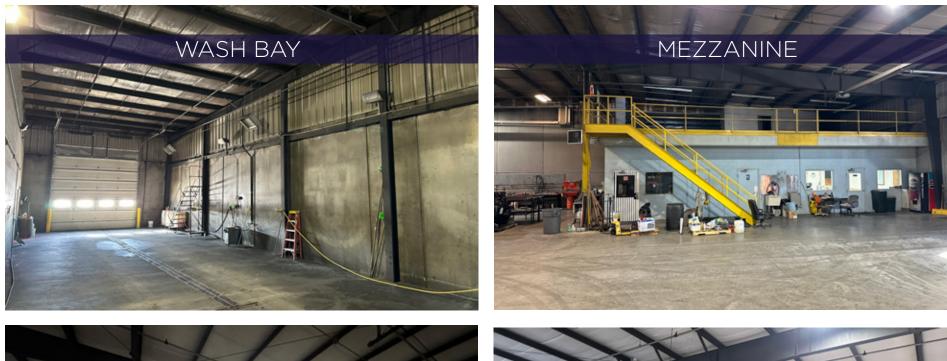

#### • 75, 180 SF of Gross Building Area

- 54,000 SF of heated warehouse
- 3,680 SF of office
- 17,500 SF of shop
  - Warehouse with mezzanine, breakroom & wash bay
- Steel framed tilt-up concrete building
- Metal roof
- Built in 1994
- 12 dock doors & 11 drive-in doors
- 20' sidewalls
- Lot Size: 12.44 AC
- Zoned: M-1, Light Manufacturing
- Exceptionally clean warehouse space in Marion, IA
- Large lot with excess land & circle drive
- Conveniently located on 44th St with easy access to HWY 151 & HWY 100
- 12,000 gallon underground diesel tank
  - inspected biannually
- Racking can be included