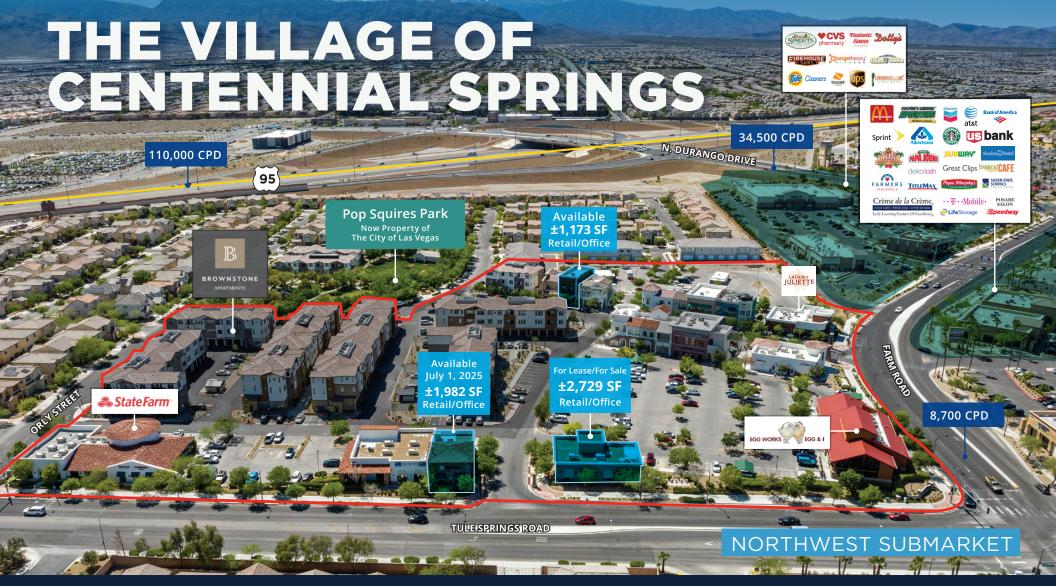

## **PROPERTY** HIGHLIGHTS

- Welcome Tenants La Casa de Juliette, Sunstone Master Community Association, and Featherblade!
- ±1,173 SF Retail/Office Space Available
- ±1,982 SF Retail/Office Space (Available July 1, 2025)
- ±2,729 SF Freestanding Building Facing Tule Springs Road For Sale or For Lease
- Easy access to the US-95 & I-215 Beltway
- Unique mixed-use community featuring retail, restaurants, office, second story condo's, and Pop Squires Park
- Unique monthly artisanal market
- 143-unit multifamily development, Brownstones, at 95% occupancy
- Competitive lease rates for Farm/Durango Corridor
- 363 homes directly surrounding the property
- New ±2,000 acre Masterplanned Community by Lennar known as Sunstone, 1 exit away from property

## **AMENITIES** AERIAL