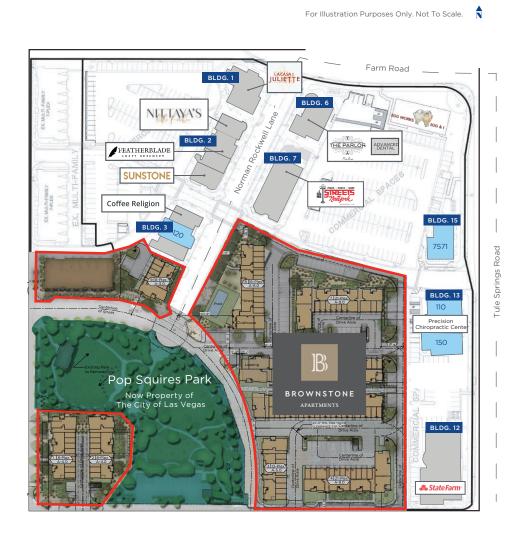

# SITE PLAN

|               | PROPERTY TYPE |           | TENANT                                          |  |
|---------------|---------------|-----------|-------------------------------------------------|--|
| BLDG 1        |               |           |                                                 |  |
| 7585          | -             | -         | La Casa De Juliette                             |  |
| BLDG 2        |               |           |                                                 |  |
| Suite 140     | -             | -         | Nittaya's Little Kitchen                        |  |
| Suite 130     | -             | -         | Featherblade Craft Butchery                     |  |
| Suite 120     | -             | -         | Vibes DIY Studio                                |  |
| Suite 110     | -             | -         | Sunstone Master Community<br>Association        |  |
| BLDG 3        |               |           |                                                 |  |
| Suite 110     | -             | -         | Coffee Religion                                 |  |
| Suite 120     | Retail        | ±1,173 SF | Available                                       |  |
| Suite 130     | -             | -         | Gear Up By Design                               |  |
| BLDG 7        |               |           |                                                 |  |
| Suite 110-130 | -             | -         | Streets of New York                             |  |
| Suite 140     | -             | -         | The Vault Bike Shop                             |  |
| Suite 170     | -             | -         | Sara's Threading                                |  |
| Suite 210     | -             | -         | SW Injury Attorney                              |  |
| Suite 230     | -             | -         | SW Injury Attorney                              |  |
| Suite 250     | -             | -         | The Math Corner                                 |  |
| Suite 270     | -             | -         | Brilliant Behavior                              |  |
| BLDG 13       |               |           |                                                 |  |
| Suite 110     | Office/Retail | ±1,982 SF | Available July 1, 2025<br>Do Not Disturb Tenant |  |
| Suite 130     | -             | -         | Precision Chiropractic Center                   |  |
| Suite 150     | -             | -         | Omniluminous                                    |  |
| BLDG 15       |               |           |                                                 |  |
| 7571          | Office/Retail | ±2,729 SF | Available                                       |  |