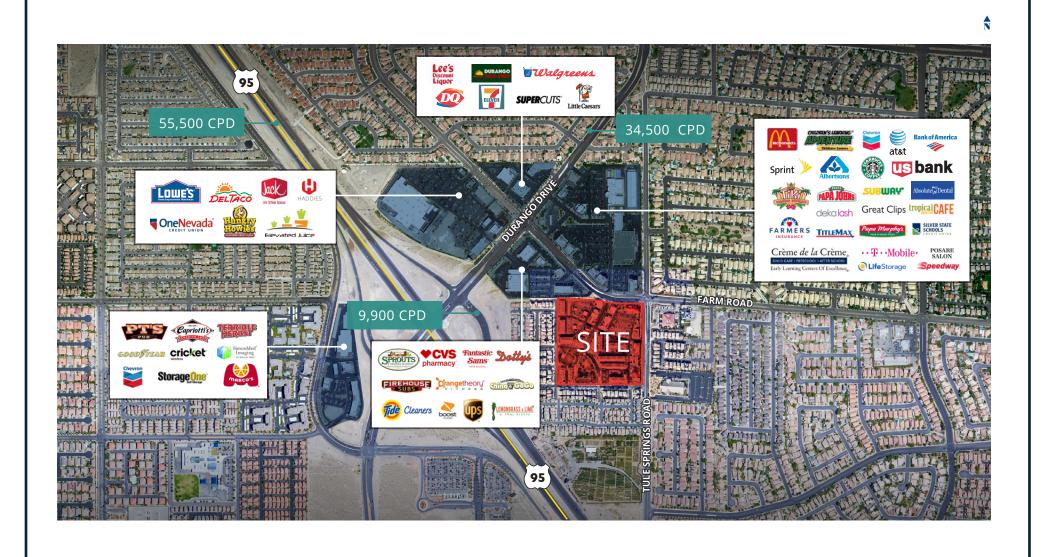

he Math Corner                                 |  |
| Suite 270     | -             | -         | Brilliant Behavior                              |  |
| BLDG 13       |               |           |                                                 |  |
| Suite 110     | Office/Retail | ±1,982 SF | Available July 1, 2025<br>Do Not Disturb Tenant |  |
| Suite 130     | -             | -         | Precision Chiropractic Center                   |  |
| Suite 150     | -             | -         | Omniluminous                                    |  |
| BLDG 15       |               |           |                                                 |  |
| 7571          | Office/Retail | ±2,729 SF | Available                                       |  |

# PROPERTY PHOTOS











## **AMENITIES** AERIAL





# CAST



+1 702-802-4660 3560 Wynn Road Las Vegas, NV 89103 www.Cast-Cap.com

## CONTACT US

#### **BRETT RATHER**

+1 702 575 1645 brett.rather@cast-cap.com License # NV-S.0174245.LLC

## STEVE NEIGER, CCIM

+1 702 592 7187 steve.neiger@cast-cap.com License # NV-B.0146583.LLC

Copyright ©2023 CAST All rights reserved. The information contained herein was obtained from sources believed reliable; however, CAST makes no guarantees, warranties or representations as to the completeness or accuracy thereof. The presentation of this property is submitted subject to errors, change of price, or conditions, prior sale or lease, or withdrawal without notice.