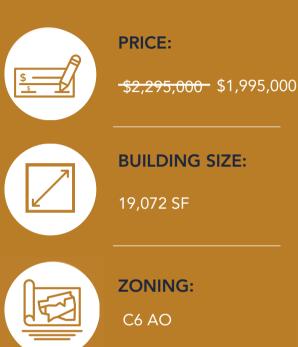

## OFFERING SUMMARY

Traffic Counts: E. Platte Ave.& N. Academy Blvd. 53,643 VPD

## **PROPERTY DETAILS**

Stunning 19,072 SF Office Building with Breathtaking Pikes Peak Views!

Enjoy spectacular views of Pikes Peak and the surrounding mountain range, all while benefiting from high visibility along Platte Ave and Academy Blvd. This two-story property features an abundance of natural light, thanks to large exterior windows that create a bright and inviting work environment. The building includes a convenient small overhead door on the south side, facilitating the easy transport of larger items. Currently, the second floor is occupied by a single tenant utilizing 5,000 SF, leaving approximately 14,000 SF available for an owner-user or the opportunity to lease out for investment potential. With its competitive pricing, views, and prime Colorado Springs location this property is a must-see!