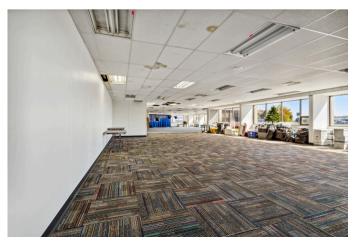

## **PROPERTY DETAILS**

Stunning 19,072 SF Office Building with Breathtaking Pikes Peak Views!

Enjoy spectacular views of Pikes Peak and the surrounding mountain range, all while benefiting from high visibility along Platte Ave and Academy Blvd. This two-story property features an abundance of natural light, thanks to large exterior windows that create a bright and inviting work environment. The building includes a convenient small overhead door on the south side, facilitating the easy transport of larger items. Currently, the second floor is occupied by a single tenant utilizing 5,000 SF, leaving approximately 14,000 SF available for an owner-user or the opportunity to lease out for investment potential. With its competitive pricing, views, and prime Colorado Springs location this property is a must-see!