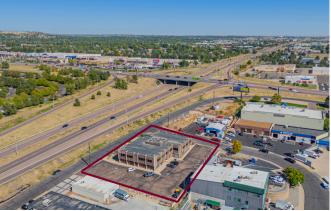

## **PROPERTY DETAILS**

Stunning 19,072 SF Office Building with Breathtaking Pikes Peak Views!

Enjoy spectacular views of Pikes Peak and the surrounding mountain range, all while benefiting from high visibility along Platte Ave and Academy Blvd. This two-story property features an abundance of natural light, thanks to large exterior windows that create a bright and inviting work environment. The building includes a convenient small overhead door on the south side, facilitating the easy transport of larger items. Currently, the second floor is occupied by a single tenant utilizing 5,000 SF, leaving approximately 14,000 SF available for an owner-user or the opportunity to lease out for investment potential. With its competitive pricing, views, and prime Colorado Springs location this property is a must-see!