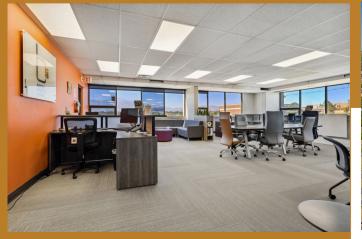

## **PROPERTY DETAILS**

Stunning 19,072 SF Office Building with Breathtaking Pikes Peak Views!

Enjoy spectacular views of Pikes Peak and the surrounding mountain range, all while benefiting from high visibility along Platte Ave and Academy Blvd. This two-story property features an abundance of natural light, thanks to large exterior windows that create a bright and inviting work environment. The building includes a convenient small overhead door on the south side, facilitating the easy transport of larger items. Currently, the second floor is occupied by a single tenant utilizing 5,000 SF, leaving approximately 14,000 SF available for an owner-user or the opportunity to lease out for investment potential. With its competitive pricing, views, and prime Colorado Springs location this property is a must-see!