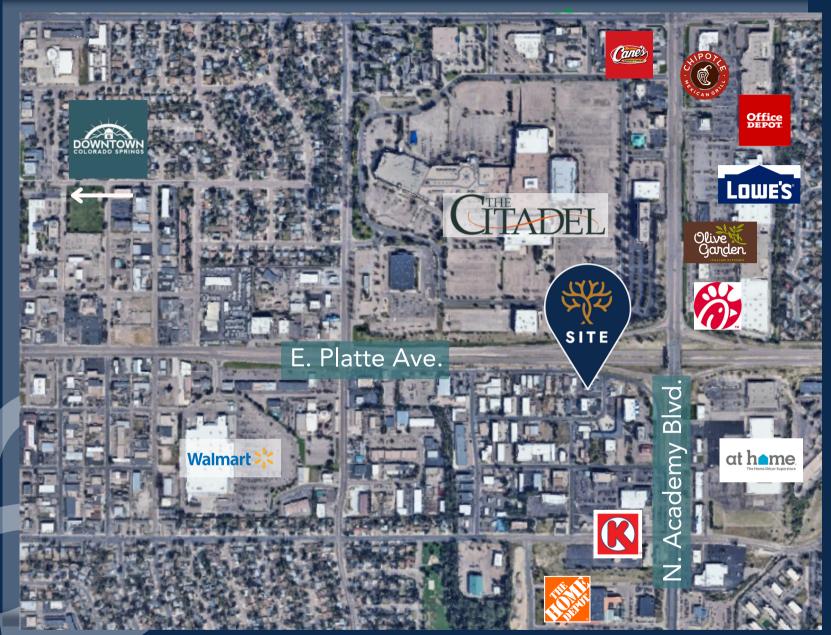

## OFFERING SUMMARY

Traffic Counts: E. Platte Ave.& N. Academy Blvd. 53,643 VPD

## **PROPERTY DETAILS**

Stunning 19,072 SF Office Building with Breathtaking Pikes Peak Views!

Enjoy spectacular views of Pikes Peak and the surrounding mountain range, all while benefiting from high visibility along Platte Ave and Academy Blvd. This two-story property features an abundance of natural light, thanks to large exterior windows that create a bright and inviting work environment. The building includes a convenient small overhead door on the south side, facilitating the easy transport of larger items. Currently, the second floor is occupied by a single tenant utilizing 5,000 SF, leaving approximately 14,000 SF available for an owner-user or the opportunity to lease out for investment potential. With its competitive pricing, views, and prime Colorado Springs location this property is a must-see!