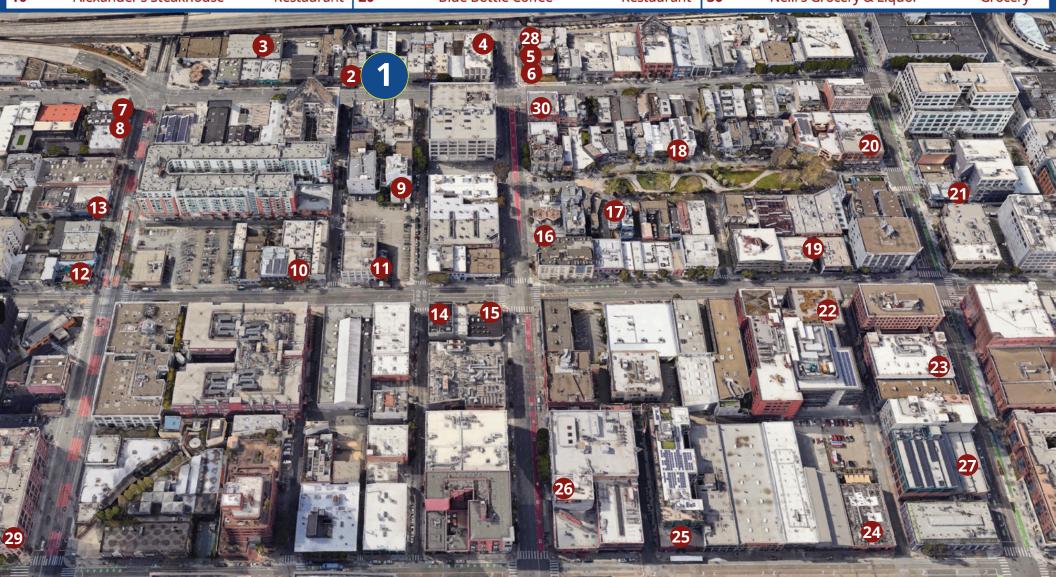

### **AMENITIES**

| 1  | 536 Bryant Street                  | Subject    | 11 | Brickhouse Cafe & Bar | Restaurant | 21 | 21st Amendment Brewery          | Restaurant  |
|----|------------------------------------|------------|----|-----------------------|------------|----|---------------------------------|-------------|
| 2  | Black Hammar Brewing Co.           | Restaurant | 12 | Marlowe               | Restaurant | 22 | ROOH SF                         | Restaurant  |
| 3  | The Sarap Shop HQ                  | Restaurant | 13 | Taksim                | Restaurant | 23 | SAJJ Mediterranean              | Restaurant  |
| 4  | Hakashi Japanese Sushi Bar & Grill | Restaurant | 14 | Sun and Moon          | Restaurant | 24 | Merkado                         | Restaurant  |
| 5  | Garaje Mexican                     | Restaurant | 15 | Local Tap             | Restaurant | 25 | Saison                          | Restaurant  |
| 6  | Flour & Branch                     | Restaurant | 16 | Golden Goat Coffee    | Restaurant | 26 | Alchemist Bar & Lounge          | Restaurant  |
| 7  | The Hotel Utah Saloon              | Restaurant | 17 | The Velvet Raven      | Restaurant | 27 | Birdbox                         | Restaurant  |
| 8  | Thriller Social Club               | Restaurant | 18 | Caffe Centrol SP      | Restaurant | 28 | Jack's Market Convenience Store | Convenience |
| 9  | Wabi Sabi SF at Soma               | Restaurant | 19 | JAX Vineyards         | Restaurant | 29 | Walgreens                       | Convenience |
| 10 | Alexander's Steakhouse             | Restaurant | 20 | Blue Bottle Coffee    | Restaurant | 30 | Neill's Grocery & Liquor        | Grocery     |