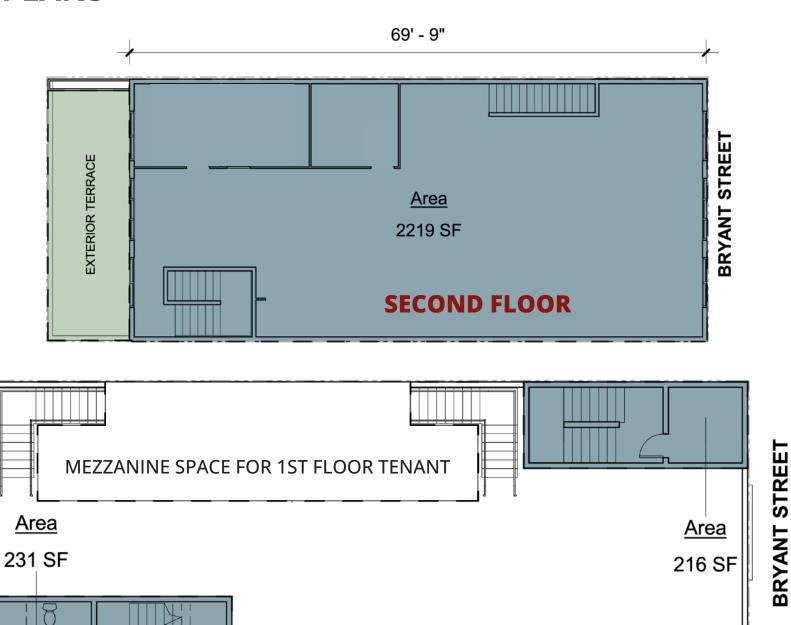

s, convenience stores, and grocery stores lie within a short walk of the property.

#### **MASS TRANSIT OPTIONS**

Within a 10 minute walk of the property, the "T" subway station (4th & Brannan) and Caltrain depot (4th & King) allow for cost-effective and convenient transportation to and from the property.

#### **EXCELLENT FREEWAY ACCESS**

On-ramps to and off-ramps from I-80, I-280, and Highway 101 rest within two blocks of the property.

| ADDRESS          | 536 BRYANT     |
|------------------|----------------|
| AVAILABLE SPACE  | 2ND FLOOR      |
| TYPE             | OFFICE         |
| SIZE             | 2,666 SF       |
| RENOVATED        | YES            |
| PRIVATE ENTRANCE | YES            |
| RENT (MONTHLY)   | \$2.00/SF (IG) |



# **NORTHEASTERN AERIAL**



# **FLOOR PLANS**



**MEZZANINE** 

### **AMENITIES**

| 1  | 536 Bryant Street                  | Subject    | 11 | Brickhouse Cafe & Bar | Restaurant | 21 | 21st Amendment Brewery          | Restaurant  |
|----|------------------------------------|------------|----|-----------------------|------------|----|---------------------------------|-------------|
| 2  | Black Hammar Brewing Co.           | Restaurant | 12 | Marlowe               | Restaurant | 22 | ROOH SF                         | Restaurant  |
| 3  | The Sarap Shop HQ                  | Restaurant | 13 | Taksim                | Restaurant | 23 | SAJJ Mediterranean              | Restaurant  |
| 4  | Hakashi Japanese Sushi Bar & Grill | Restaurant | 14 | Sun and Moon          | Restaurant | 24 | Merkado                         | Restaurant  |
| 5