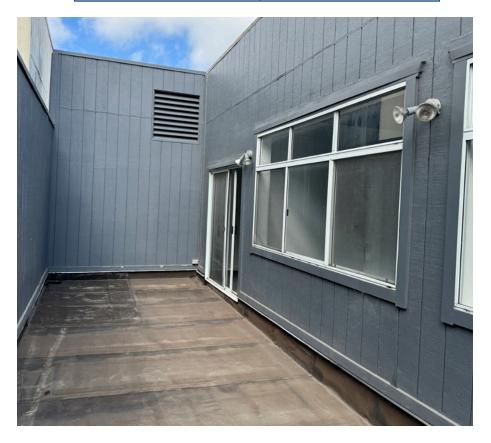

#### **OPEN AIR DECK**

A private, open air deck (pictured right) grants the second floor tenant opportunities to enjoy fresh air and sunshine without leaving the building.