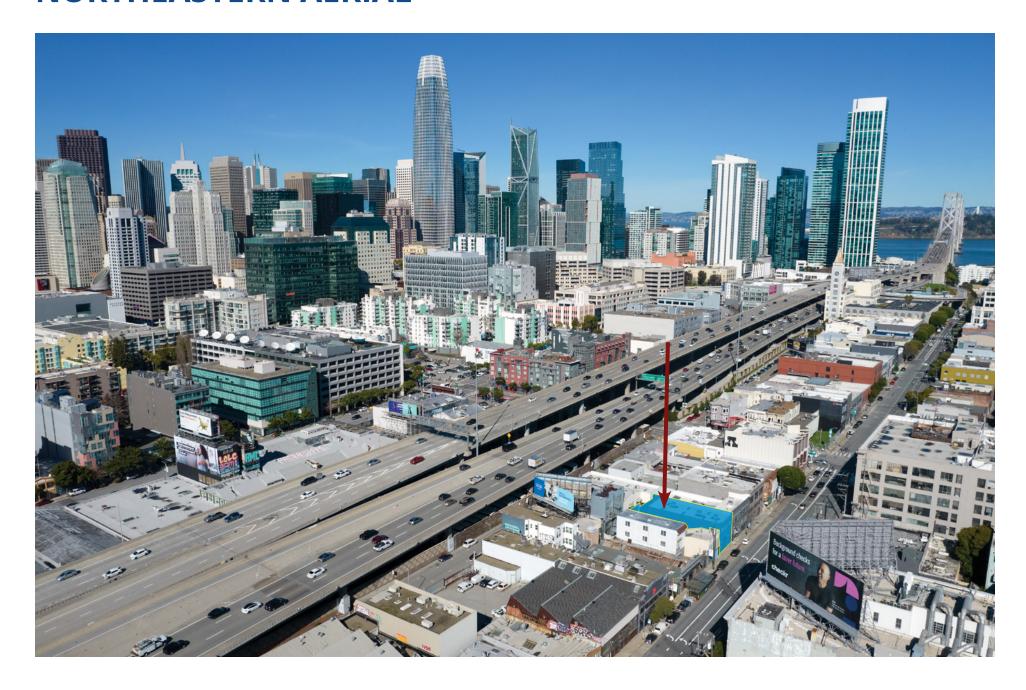

aurants, lounges, bars, convenience stores, and grocery stores lie within a short walk of the property.

#### **MASS TRANSIT OPTIONS**

Within a 10 minute walk of the property, the "T" subway station (4th & Brannan) and Caltrain depot (4th & King) allow for cost-effective and convenient transportation to and from the property.

#### **EXCELLENT FREEWAY ACCESS**

On-ramps to and off-ramps from I-80, I-280, and Highway 101 rest within two blocks of the property.

| ADDRESS          | 536 BRYANT     |
|------------------|----------------|
| AVAILABLE SPACE  | 2ND FLOOR      |
| TYPE             | OFFICE         |
| SIZE             | 2,666 SF       |
| RENOVATED        | YES            |
| PRIVATE ENTRANCE | YES            |
| RENT (MONTHLY)   | \$2.00/SF (IG) |



# **NORTHEASTERN AERIAL**



# **FLOOR PLANS**



**MEZZANINE** 

### **AMENITIES**

| 1  | 536 Bryant Street                  | Subject    | 11 | Brickhouse Cafe & Bar | Restaurant | 21 | 21st Amendment Brewery          | Restaurant  |
|----|------------------------------------|------------|----|-----------------------|------------|----|---------------------------------|-------------|
| 2  | Black Hammar Brewing Co.           | Restaurant | 12 | Marlowe               | Restaurant | 22 | ROOH SF                         | Restaurant  |
| 3  | The Sarap Shop HQ                  | Restaurant | 13 | Taksim                | Restaurant | 23 | SAJJ Mediterranean              | Restaurant  |
| 4  | Hakashi Japanese Sushi Bar & Grill | Restaurant | 14 | Sun and Moon          | Restaurant | 24 | Merkado