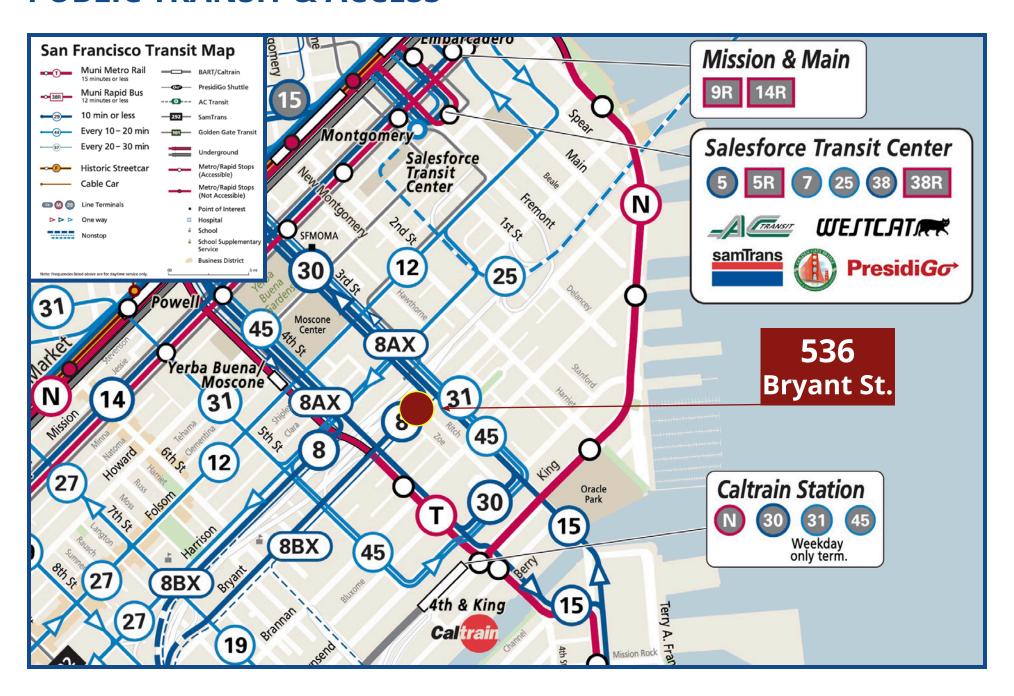

#### **MASS TRANSIT OPTIONS**

Within a 10 minute walk of the property, the "T" subway station (4th & Brannan) and Caltrain depot (4th & King) allow for cost-effective and convenient transportation to and from the property.

# **PUBLIC TRANSIT & ACCESS**