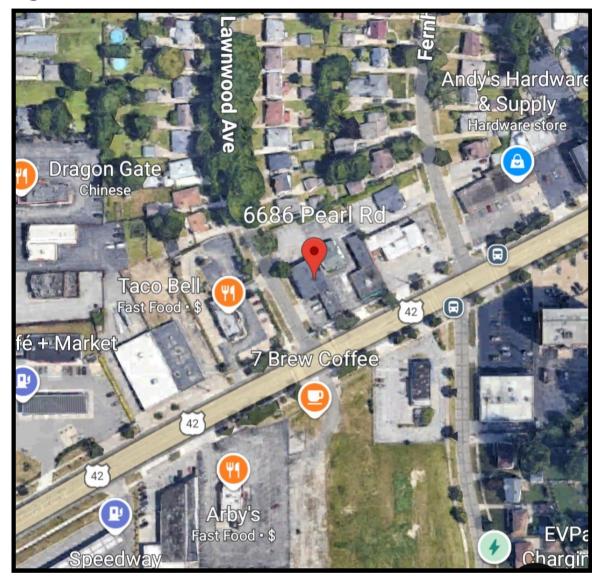

## **Investment Opportunity**



## RETAIL BUILDING FOR SALE

Sale Price: \$515,000

SF: 11,761 SF

Lot Size: 11,863

• 100% Occupied

• 3 Suites, each 1840 sq ft

• 1st floor front Bridal shop

- Fitness Center in the back
- 2nd floor Dance studio
- 2 Restrooms & Storage Room
- Air Conditioned
- Newer Windows
- Building & Window Signage
- Front and Rear Entrance Doors
- 15 Car Parking Lot + Street Parking
- East of Southland Shopping Ctr. & W. 130th.St.
- E-Z Highway Access to I-480 or I-71

**Contact: Gary Pescatrice** 

216.402.8000

Gary@TrinityCREgroup.com

2023 Taxes: \$9,019.52 Zoning: Commercial Office (General)



www.TrinityCREgroup.com



### **Zoning Map**



**Contact: Gary Pescatrice** 

216.402.8000

Gary@TrinityCREgroup.com



#### **Surrounding Area**



# **DEMOGRAPHICS**

Population
Households
Average Household Income

**Contact: Gary Pescatrice** 

216.402.8000

Gary@TrinityCREgroup.com

# 1 MILE 3 MILES 5 MILES

| 16,313 | 130,546 | 355.303 |
|--------|---------|---------|
| 10,515 | 150,540 | 333,303 |

6,335 51,529 142,289

\$88,945 \$76,856 \$87,765



#### One Pearl Properties Lease Information

|         | Tenant                     | Lease Info                 | Yr 1                      | Yr2                       | Yr3                       |
|---------|----------------------------|----------------------------|---------------------------|---------------------------|---------------------------|
|         |                            |                            |                           |                           |