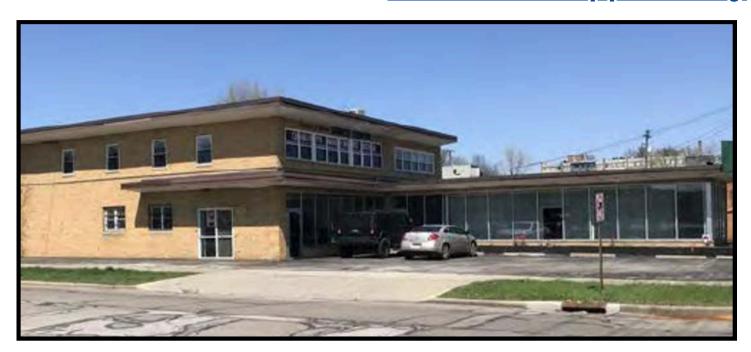

## RETAIL BUILDING FOR SALE

Sale Price: \$515,000

SF: 11,761 SF

Lot Size: 11,863

• 100% Occupied

• 3 Suites, each 1840 sq ft

• 1st floor front Bridal shop

- Fitness Center in the back
- 2nd floor Dance studio
- 2 Restrooms & Storage Room
- Air Conditioned
- Newer Windows
- Building & Window Signage
- Front and Rear Entrance Doors
- 15 Car Parking Lot + Street Parking
- East of Southland Shopping Ctr. & W. 130th.St.
- E-Z Highway Access to I-480 or I-71