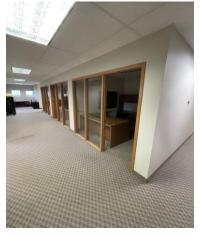

#### **OVERVIEW**

The 4700 County Road 19 office building is a two-story property offering a unique opportunity for a variety of offices sizes and makeup. From single office rentals to office and warehouse combinations you will find the style and size to fit your business needs. Well located off the controlled intersection of Hwy 55 and CR 19, the visibility and access is ideal.

### **SPECS**

- 9,135 Sf Office Building
- Office Options from 150 SF 3,844 SF
- Whse Options 1,760 SF w/ 8' Clear Height
- Located at the corner of HWY 55 and CR 19
- Well Maintained and Great Location
- Strong Local Ownership
- Responsive Onsite Management
- Furniture may be available for use