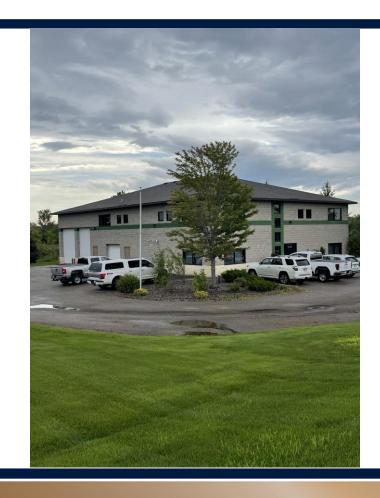

#### **OVERVIEW**

The 4700 County Road 19 office building is a two-story property offering a unique opportunity for a variety of offices sizes and makeup. From single office rentals to office and warehouse combinations you will find the style and size to fit your business needs. Well located off the controlled intersection of Hwy 55 and CR 19, the visibility and access is ideal.

### **SPECS**

- 9,135 Sf Office Building
- Office Options from 150 SF 3,844 SF
- Whse Options 1,760 SF w/ 8' Clear Height
- Located at the corner of HWY 55 and CR 19
- Well Maintained and Great Location
- Strong Local Ownership
- Responsive Onsite Management
- Furniture may be available for use