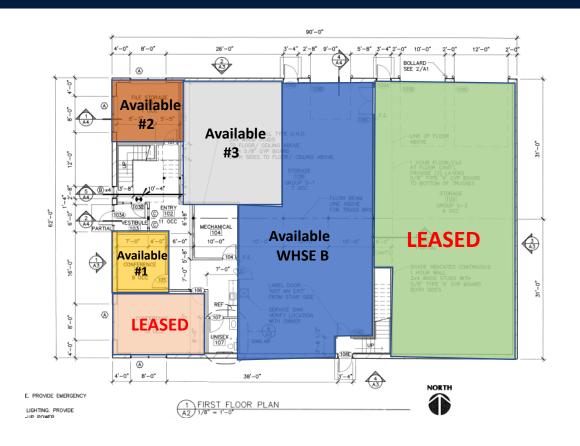

### **SPECS**

| First Floor        | 5,580 RSF |
|--------------------|-----------|
| Whse A – 20' Clear | LEASED    |
| Whse B – 8' Clear  | 1,760 SF  |
| Office 1           | 152 SF    |
| Office 2           | 219 SF    |
| Office 3           | 550 SF    |
| Office 4           | LEASED    |
|                    |           |