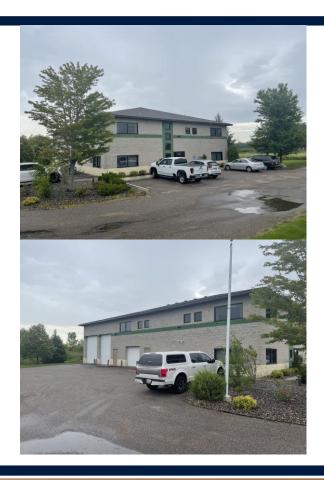

#### **OVERVIEW**

The 4700 County Road 19 office building is a two-story property offering a unique opportunity for a variety of offices sizes and makeup. From single office rentals to office and warehouse combinations you will find the style and size to fit your business needs. Well located off the controlled intersection of Hwy 55 and CR 19, the visibility and access is ideal.

### **SPECS**

- 9,135 Sf Office Building
- Office Options from 150 SF 3,844 SF
- Whse Options 1,760 SF w/ 8' Clear Height
- Located at the corner of HWY 55 and CR 19
- Well Maintained and Great Location
- Strong Local Ownership
- Responsive Onsite Management
- Furniture may be available for use