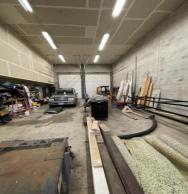

### **SPECS**

- 9,135 Sf Office Building
- Office Options from 150 SF 3,844 SF
- Whse Options 1,760 SF w/ 8' Clear Height
- Located at the corner of HWY 55 and CR 19
- Well Maintained and Great Location
- Strong Local Ownership
- Responsive Onsite Management
- Furniture may be available for use

### **SPECS**

| First Floor        | 5,580 RSF |
|--------------------|-----------|
| Whse A – 20' Clear | LEASED    |
| Whse B – 8' Clear  | 1,760 SF  |
| Office 1           | 152 SF    |
| Office 2           | 219 SF    |
| Office 3           | 550 SF    |
| Office 4           | LEASED    |
|                    |           |