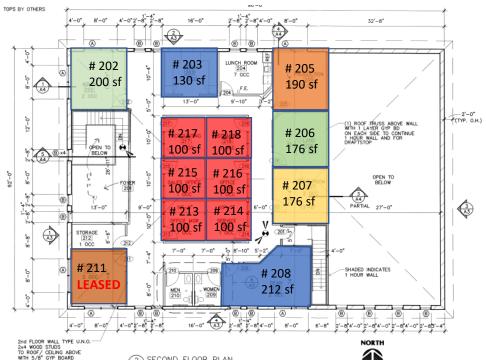

### **SPECS**

| Second Floor     | 3,844 RSF      |
|------------------|----------------|
| Full Floor       | 3,844 RSF      |
| Single Offices   | 100-212 RSF    |
| Office Net Rent: | \$10.00 PSF    |
| Single Office    | \$400-\$600/mo |