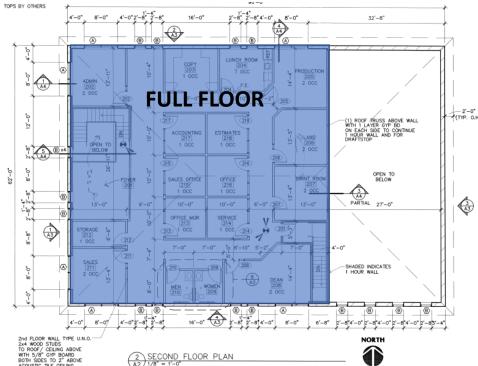

### **SPECS**

| Second Floor     | 3,844 RSF      |
|------------------|----------------|
| Full Floor       | 3,844 RSF      |
| Single Offices   | 100-212 RSF    |
| Office Net Rent: | \$10.00 PSF    |
| Single Office    | \$400-\$600/mo |