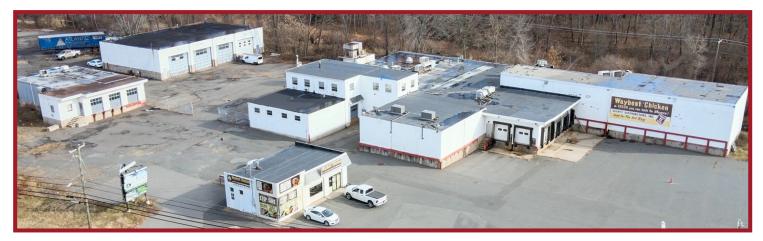

## 1510-1518 JOHN FITCH BLVD / RT-5, SOUTH WINDSOR, CT 06074

For Lease Warehouse, Refrigerated/Cold Storage, Freezer, Distribution, Flex - Call for Pricing

This 32,000 SF industrial-zoned property offers various size walk-in coolers and freezers, warehouse, office spaces, and store fronts for lease at great rates. It is located on the highly trafficked RT-5/John Fitch Boulevard in South Windsor, CT, with easy access to highways I-91, I-84, and I-291.

The property consists of 4 separate buildings on 2.6 acres. Spaces can be reconfigured (subdivided or combined) to accommodate tenants' needs.

- Minimum Divisible: 1,200 SF
- Maximum Contiguous: 17,000 SF
- 6 Loading Docks