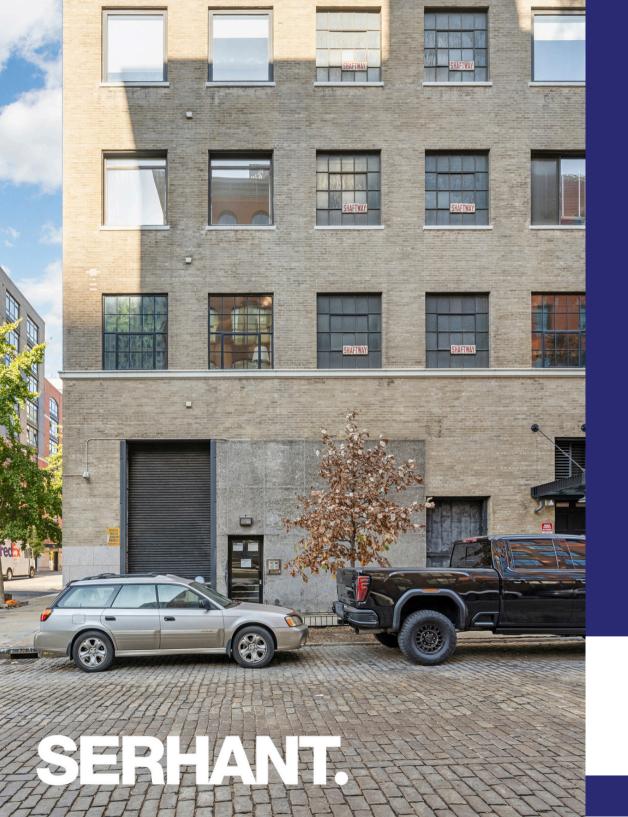

# 427 WASHINGTON ST #1W

– NEW YORK, NY, 10013

An extraordinary opportunity to purchase a prime, groundfloor and lower-level commercial space at the northeast corner of Vestry Street, in the heart of Tribeca. Offering 2,270 SF on the ground level and 1,000 SF on the lower level of customizable space, this property provides an ideal foundation for a variety of commercial uses in one of Manhattan's most sought-after neighborhoods.