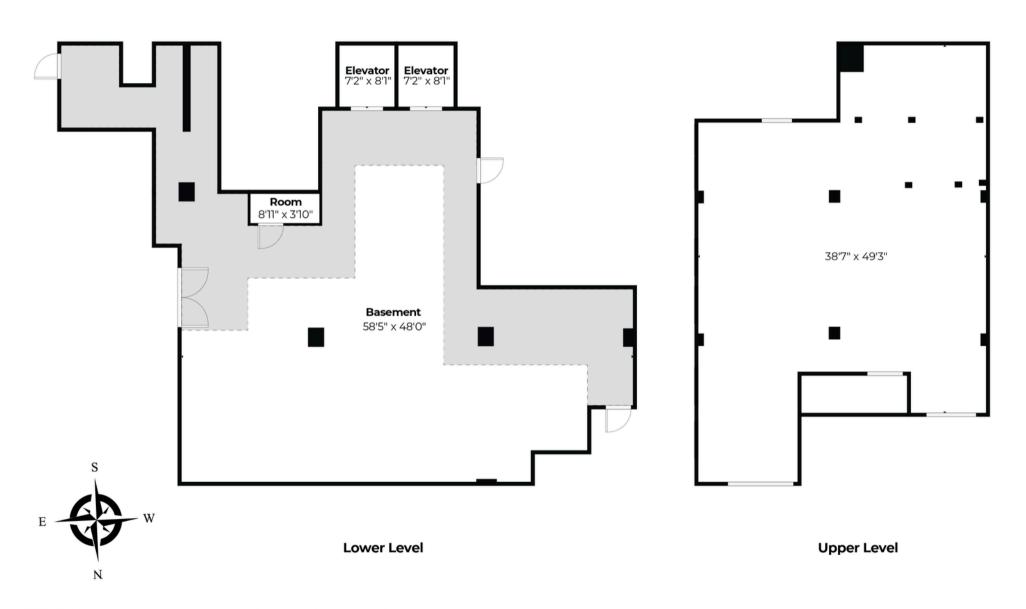

#### **PROPERTY INFORMATION**

| ASKING:           | \$3,200,000                                             |
|-------------------|---------------------------------------------------------|
| AVAILABLE SF:     | 3,270 SF (2,270 SF Ground Floor   1,000 SF Lower Level) |
| ZONING:           | C6-2A, TMU                                              |
| USE GROUP:        | 17                                                      |
| LEVEL:            | GROUND                                                  |
| CEILING HEIGHTS:  | GROUND LEVEL: 16' 6" & LOWER LEVEL: 12'                 |
| LOADING DOCK:     | 1                                                       |
| FREIGHT ELEVATOR  | YES (1)                                                 |
| MONTHLY CO-OP FEE | \$2.011                                                 |
|                   |                                                         |