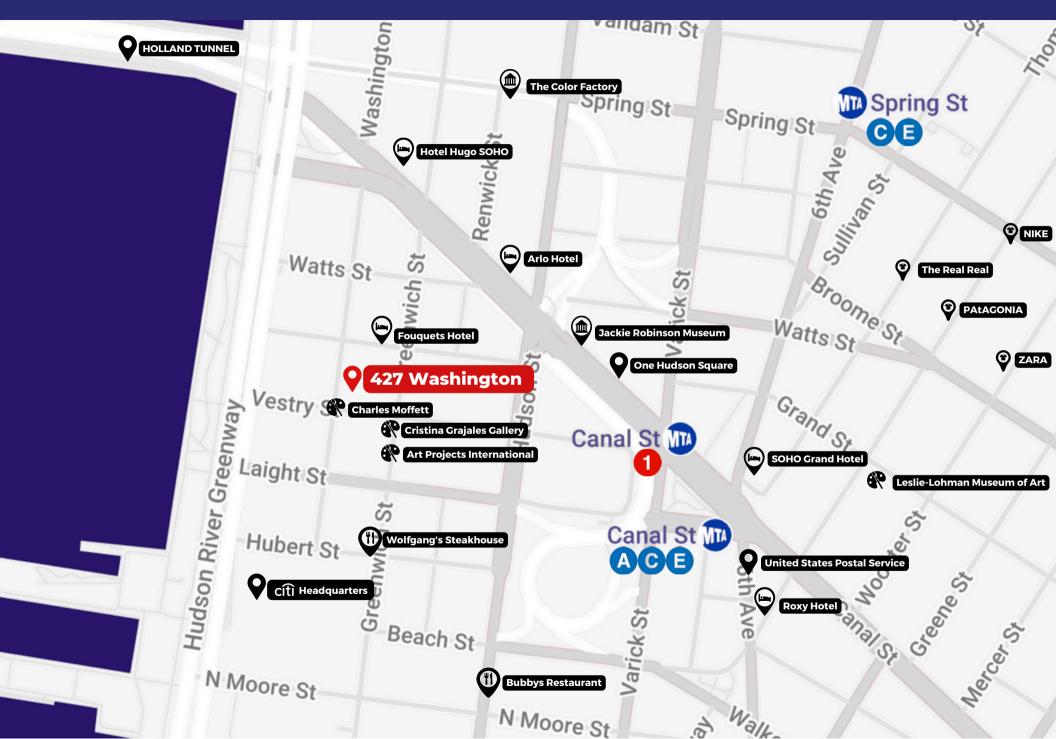

#### NEARBY TRANSPORTATION

#### WEST SIDE HIGHWAY

- HOLLAND TUNNEL
- BROOKLYN-BATTERY TUNNEL

WALL STREET/PIER 11