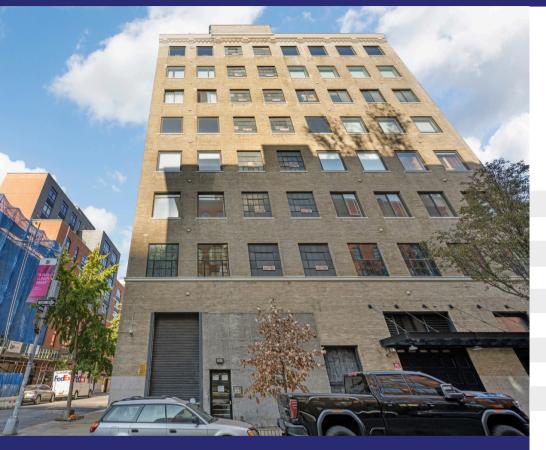

# 427 WASHINGTON ST #1W

– NEW YORK, NY, 10013

An extraordinary opportunity to purchase a prime, groundfloor and lower-level commercial space at the northeast corner of Vestry Street, in the heart of Tribeca. Offering 2,270 SF on the ground level and 1,000 SF on the lower level of customizable space, this property provides an ideal foundation for a variety of commercial uses in one of Manhattan's most sought-after neighborhoods.